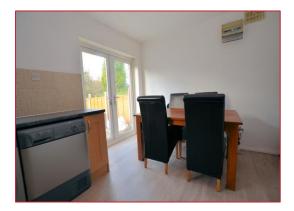

## Fitted Dining Kitchen 17' 1"(max) x 9' 10"(max) (5.20m x 2.99m)

Double glazed window to the rear, radiator, range of base and wall mounted units, rolled top work surface areas, one and a half bowl single drainer sink with mixer tap, integral oven, 4 ring gas hob and cooker hood above, integrated fridge and freezer, plumbing for washing machine, complimentary tiling to the walls and double glazed double opening doors onto the rear garden.