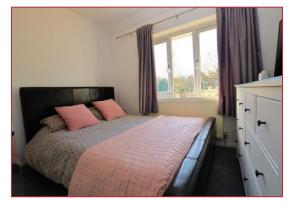

## **First Floor Landing**

Double glazed window to the side, loft access and doors off to all First Floor Accommodation.

Bedroom One 10' 2"(plus door recess) x 10' 0"(max) (3.10m x 3.05m)

Double glazed window to the rear providing pleasant outlook. Radiator.