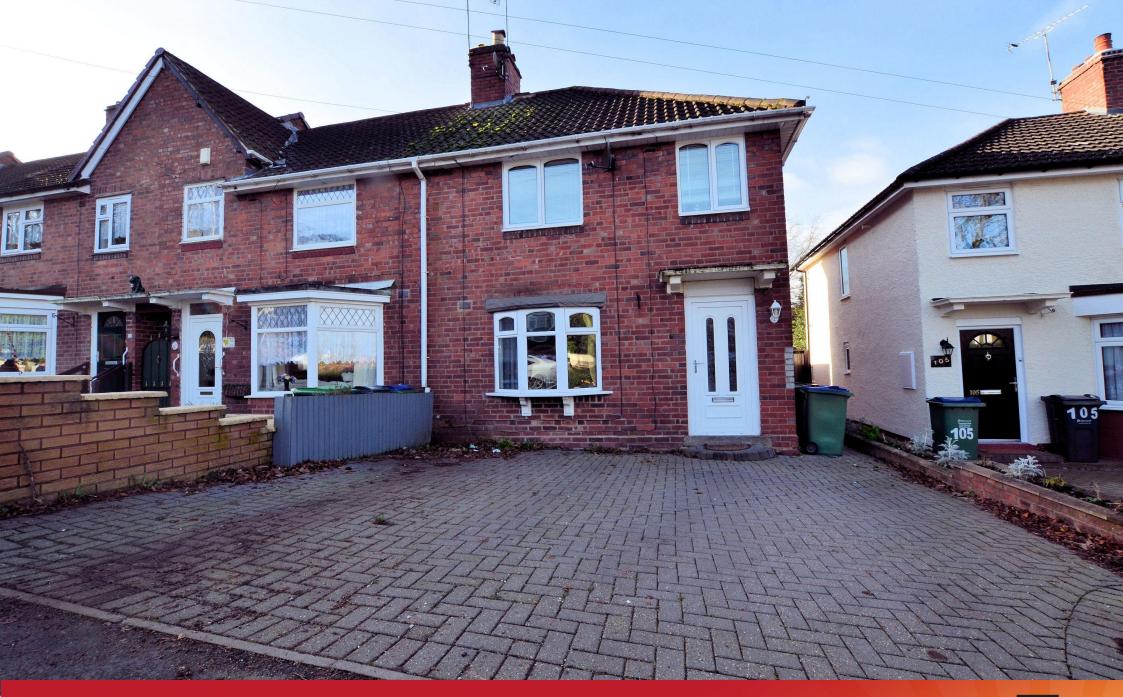

107 ALEXANDER ROAD, WARLEY WOODS AREA, SMETHWICK, WEST MIDLANDS, B67 £179,950 

+

+

 $\square$ 

 $\square$ 

# LOCATION

The property occupies a pleasant position within this popular neighbourhood and is handy for local amenities, facilities and schools, Warley Woods is just at the top of the road, and the local major road network enables commuting into Birmingham City Centre and further to the surrounding areas.

## DESCRIPTION

This is an improved and well presented 3 bedroomed end terrace home in popular location, close to Warley Woods/Golf Course with off road parking and briefly comprising the following accommodation :-On the ground floor is an entrance hall, spacious lounge and fitted dining kitchen (having integral oven/hob and integrated fridge/freezer). First floor provides 3 bedrooms and re-fitted bathroom. Outside is a pleasant good sized rear garden. Double Glazed and Gas radiator heating. EPC rating E.

## Front

Drive providing off road parking and leading to the accommodation.