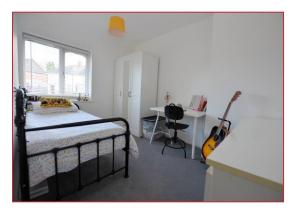

# Bedroom Two 11' 11"(max) x 8' 5"(plus door recess)) (3.63m x 2.56m)

Double glazed window to the front. Radiator.

# Bedroom Three (L-shaped) 8' 10"(max) x 8' 4"(max) (2.69m x 2.54m)

Double glazed window to the front, radiator and built in storage cupboard.