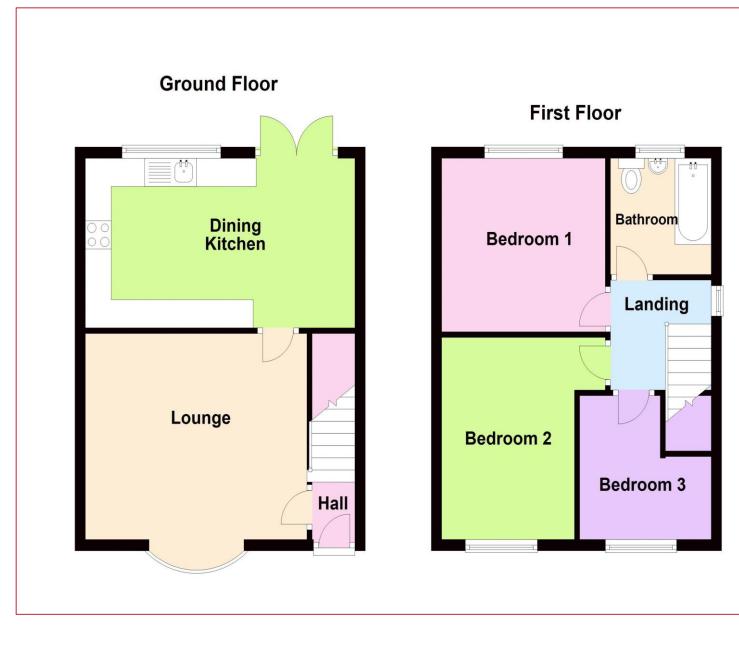

## **First Floor Landing**

Double glazed window to the side, loft access and doors off to all First Floor Accommodation.

Bedroom One 10' 2"(plus door recess) x 10' 0"(max) (3.10m x 3.05m)

Double glazed window to the rear providing pleasant outlook. Radiator.

# Bedroom Two 11' 11"(max) x 8' 5"(plus door recess)) (3.63m x 2.56m)

Double glazed window to the front. Radiator.

# Bedroom Three (L-shaped) 8' 10"(max) x 8' 4"(max) (2.69m x 2.54m)

Double glazed window to the front, radiator and built in storage cupboard.

## Re-Fitted Bathroom 6' 10" x 6' 5" (2.08m x 1.95m)

Double glazed window to the rear, heated towel rail and attractive suite comprising :- Bath with shower over, pedestal wash handbasin, and low level flush wc.