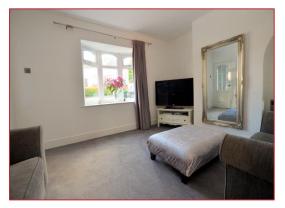

## Lounge 14' 0"(max) x 12' 0"(max) (4.26m x 3.65m)

Double glazed bow window to the front, radiator, and door leads to :-