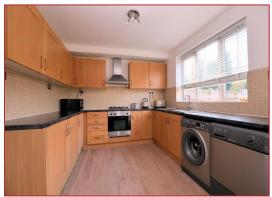

## Fitted Dining Kitchen 17' 1"(max) x 9' 10"(max) (5.20m x 2.99m)

Double glazed window to the rear, radiator, range of base and wall mounted units, rolled top work surface areas, one and a half bowl single drainer sink with mixer tap, integral oven, 4 ring gas hob and cooker hood above, integrated fridge and freezer, plumbing for washing machine, complimentary tiling to the walls and double glazed double opening doors onto the rear garden.