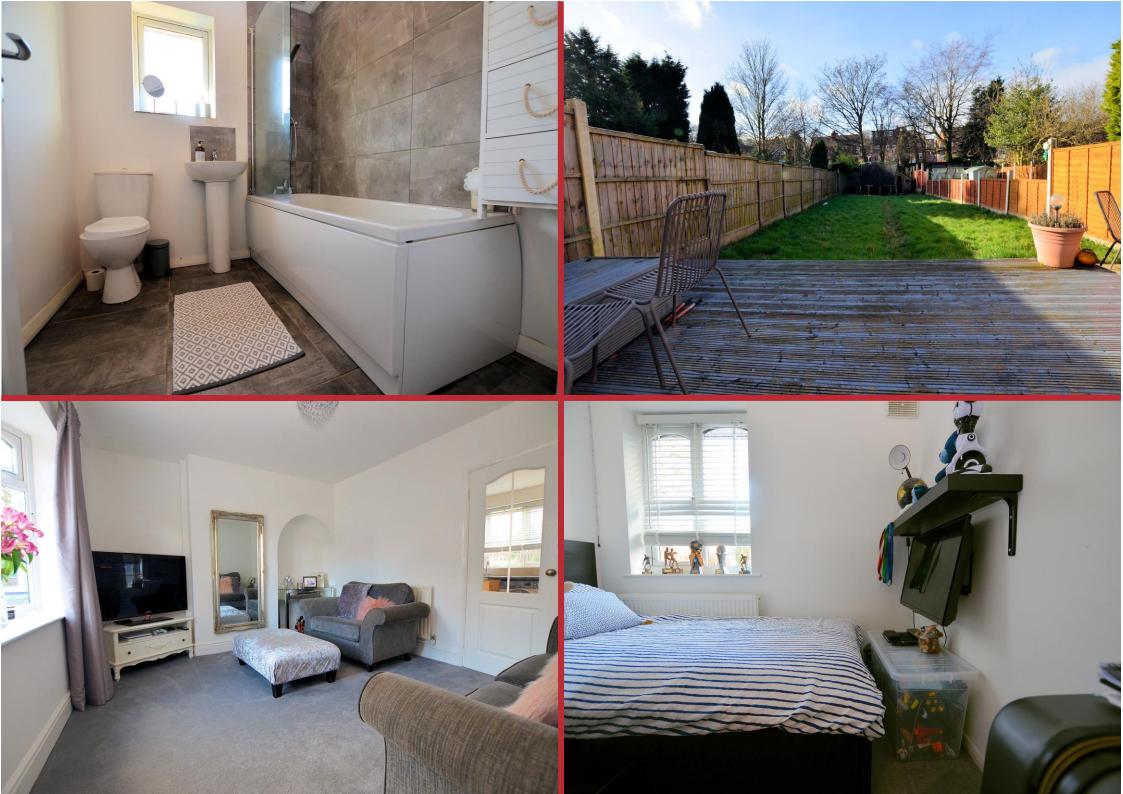

## Lounge 14' 0"(max) x 12' 0"(max) (4.26m x 3.65m)

Double glazed bow window to the front, radiator, and door leads to :-

## Re-Fitted Bathroom 6' 10" x 6' 5" (2.08m x 1.95m)

Double glazed window to the rear, heated towel rail and attractive suite comprising :- Bath with shower over, pedestal wash handbasin, and low level flush wc.

## **Rear Garden**

Pleasant good sized rear garden with decking, lawn and side access gate.