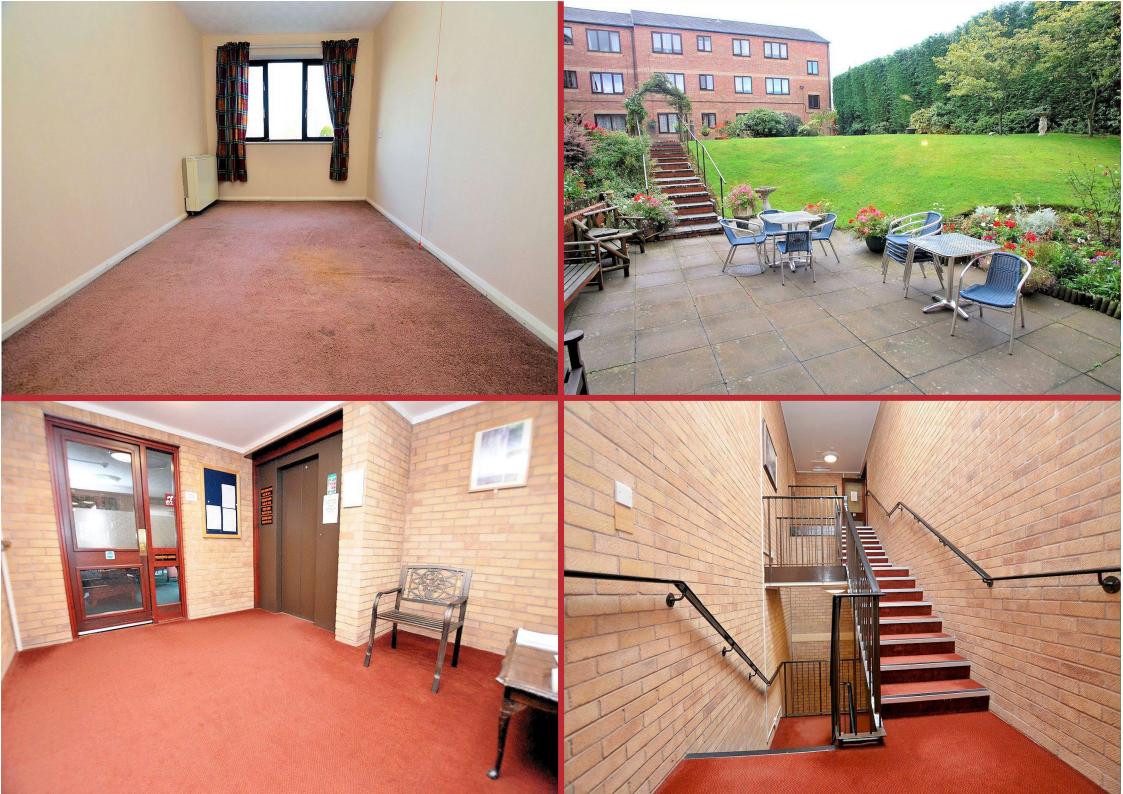

#### **The Complex**

Milton Court offers a large communal residents lounge, available to all residents at any time, there is also a residents laundry and lift to all floors. Outside there is a pleasant communal garden and communal residents parking (available on a first come, first served basis).