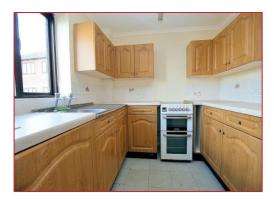

## Kitchen 7' 10" x 7' 5" (2.39m x 2.26m)

Window to the front, base and wall mounted units, rolled top work surface area, single drainer sink with cupboard below, electric cooker point and complimentary tiling to the walls.