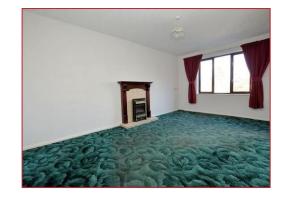

# Lounge 17' 1" x 10' 2" (5.20m x 3.10m)

Window to the front, electric heater, attractive fire surround with hearth, and door leads to :-