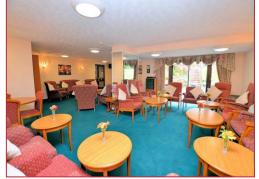

# Lounge 17' 1" x 10' 2" (5.20m x 3.10m)

Window to the front, electric heater, attractive fire surround with hearth, and door leads to :-

#### **The Complex**

Milton Court offers a large communal residents lounge, available to all residents at any time, there is also a residents laundry and lift to all floors. Outside there is a pleasant communal garden and communal residents parking (available on a first come, first served basis).