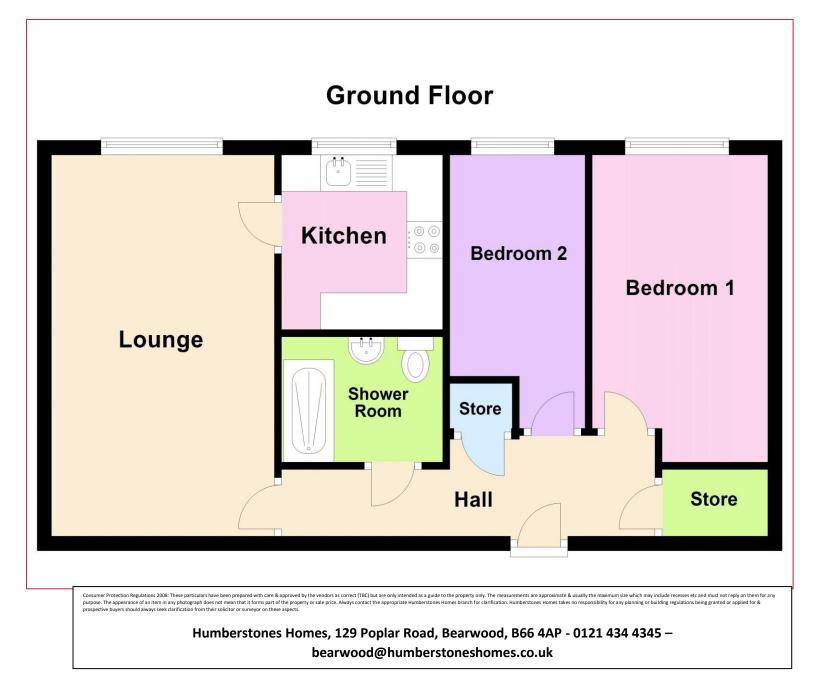

## Shower Room 6' 6" x 5' 7" (1.98m x 1.70m)

WC, wash handbasin, shower, and complimentary tiling to the walls.