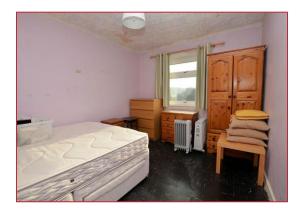

## Double Bedroom 12' 3" x 9' 9" (3.73m x 2.97m)

Double glazed window to the front providing pleasant outlook towards Warley Woods, warm air heating duct.