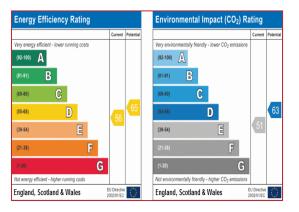

#### DESCRIPTION

Offered with NO UPWARD CHAIN, this is a good sized second floor flat with an extended lease for 999 years from 29 September 2010. Occupying a pleasant position within this popular neighbourhood, with outlook from the front towards Warley Woods. Approached via a communal entrance/staircase/landing and briefly comprising the following accommodation: Entrance hall, spacious lounge with pleasant outlook, kitchen, double bedroom, and bathroom. There is a garage in separate block. Gas warm air heating & DG. VIEWING ESSENTIAL. EPC rating D.