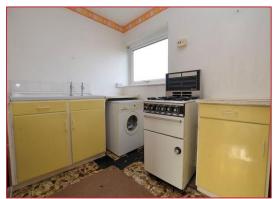

## Kitchen 9' 9" x 7' 8" (2.97m x 2.34m)

Double glazed window to the rear, single drainer sink with cupboard below, work surface area, gas cooker point.