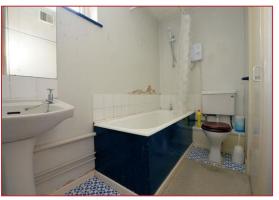

#### Bathroom 9' 9"(max) x 4' 8"(plus door recess) (2.97m x 1.42m)

Double glazed window to the rear, warm air heating duct, bath with shower over, wc, wash handbasin, and built in airing cupboard.