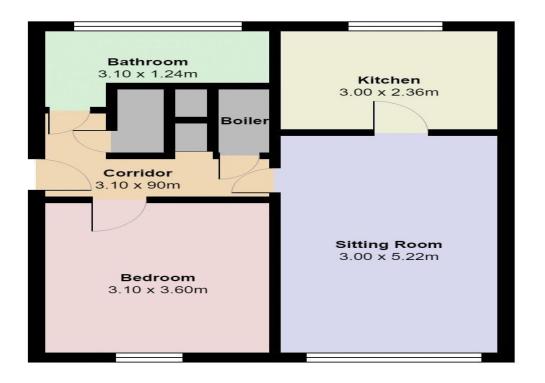

#### DESCRIPTION

Offered with NO UPWARD CHAIN, this is a good sized second floor flat with an extended lease for 999 years from 29 September 2010. Occupying a pleasant position within this popular neighbourhood, with outlook from the front towards Warley Woods. Approached via a communal entrance/staircase/landing and briefly comprising the following accommodation: Entrance hall, spacious lounge with pleasant outlook, kitchen, double bedroom, and bathroom. There is a garage in separate block. Gas warm air heating & DG. VIEWING ESSENTIAL. EPC rating D.

## Lounge 17' 0" x 9' 9" (5.18m x 2.97m)

Double glazed window to the front with pleasant outlook towards Warley Woods, warm air heating duct, and door leads through to:-

## Kitchen 9' 9" x 7' 8" (2.97m x 2.34m)

Double glazed window to the rear, single drainer sink with cupboard below, work surface area, gas cooker point.

## Double Bedroom 12' 3" x 9' 9" (3.73m x 2.97m)

Double glazed window to the front providing pleasant outlook towards Warley Woods, warm air heating duct.

#### Bathroom 9' 9"(max) x 4' 8"(plus door recess) (2.97m x 1.42m)

Double glazed window to the rear, warm air heating duct, bath with shower over, wc, wash handbasin, and built in airing cupboard.

# Flat 29 Leicester Close

Total Area: 48.5 m<sup>2</sup>

All measurements are approximate and for display purposes only