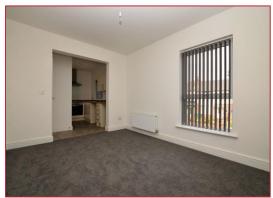

## Lounge Area 13' 6" into chimney recess x 10' 0" (4.11m x 3.05m)

Front facing, double panel radiator, pendent ceiling light, leading to kitchen area