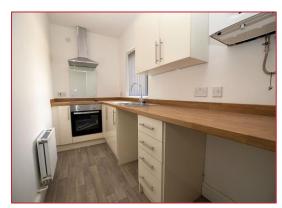

## Kitchen Area 10' 8" x 5' 1" (3.25m x 1.55m)

Front facing, single drainer stainless steel sink unit, work surfacing, built in Lamona hob, oven & cooker hob above, double panel radiator, plumbing for washing machine, floor & wall mounted units, wall mounted Worcester boiler, 3 downlighters