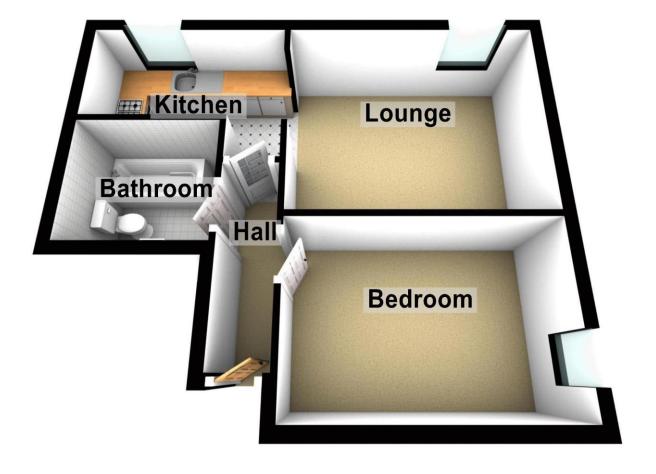

#### DESCRIPTION

This is a modern first floor flat with independent access to the side above an estate agent office. Located on bus routes straight into Birmingham City Centre, this unfurnished flat is available from the end of February. It comprises of a communal entrance to the side of the property leading to the flat itself. The flat has an entrance hall, lounge leading to a modern fitted kitchen. There is a double bedroom & modern bathroom with white suite & shower fitment. It benefits from gas central heating & UPVC double glazing fitted throughout. To the rear is a car park with an allocated parking space. NO CHILDREN, STUDENTS OR PETS. Subject to holding deposit - see our website for more detail. Council Tax Band: A - EPC rating: C

### **Communal Entrance Hall**

Being carpeted and having stairs leading to the first floor landing with the door to Flat A on the left hand side. Front door leads to entrance hall

### **Entrance Hall**

Double panel radiator, pendent ceiling light, intercom phone, wall mounted thermostat, doors to all rooms

## Lounge Area 13' 6" into chimney recess x 10' 0" (4.11m x 3.05m)

Front facing, double panel radiator, pendent ceiling light, leading to kitchen area

## Kitchen Area 10' 8" x 5' 1" (3.25m x 1.55m)

Front facing, single drainer stainless steel sink unit, work surfacing, built in Lamona hob, oven & cooker hob above, double panel radiator, plumbing for washing machine, floor & wall mounted units, wall mounted Worcester boiler, 3 downlighters

## Bedroom 13' 0" x 8' 6" (3.96m x 2.59m)

Side facing, double panel radiator, pendent ceiling light

#### Bathroom

Fitted with a white suite having panel bath with shower fitment over, low level WC, wash hand basin with drawer below, heated towel rail, tiled floor, part tiled walls, storage cupboard, 4 downlighters

## **Parking**

To the rear is a car park with ONE allocated space for the tenant of Flat A