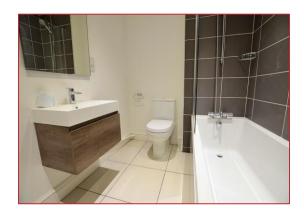

#### Bathroom

Fitted with a white suite having panel bath with shower fitment over, low level WC, wash hand basin with drawer below, heated towel rail, tiled floor, part tiled walls, storage cupboard, 4 downlighters