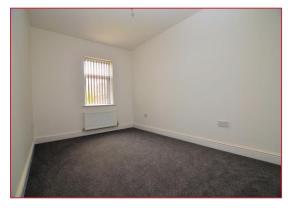

## Bedroom 13' 0" x 8' 6" (3.96m x 2.59m)

Side facing, double panel radiator, pendent ceiling light