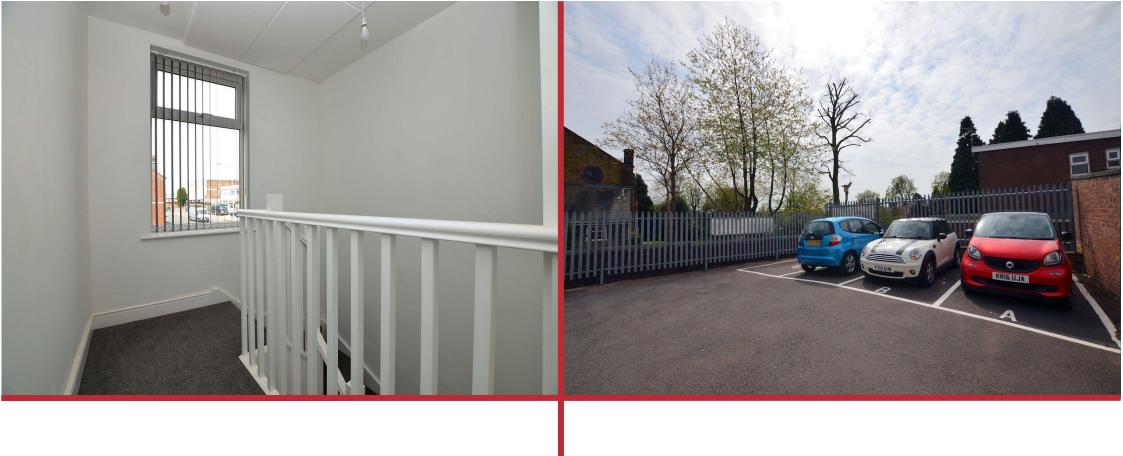

### **Communal Entrance Hall**

Being carpeted and having stairs leading to the first floor landing with the door to Flat A on the left hand side. Front door leads to entrance hall

## **Parking**

To the rear is a car park with ONE allocated space for the tenant of Flat A