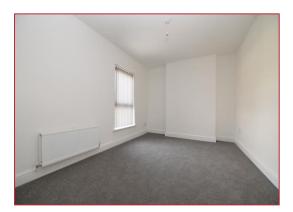

## Bedroom 13' 0" x 8' 6" (3.96m x 2.59m)

Side facing, double panel radiator, pendent ceiling light