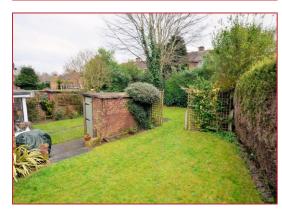

### Rear Garden

Pleasant good sized rear garden with patio, lawn area, outbuilding/store and garden extending to the side having additional lawn area.