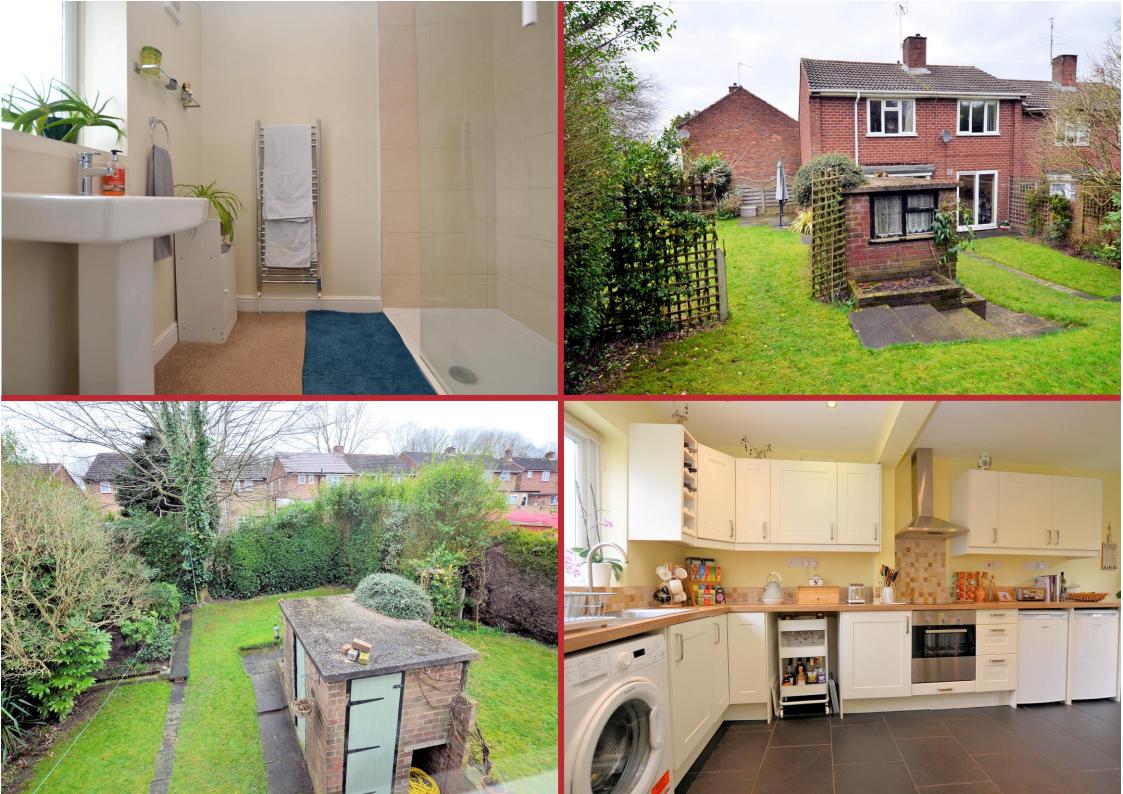

# Fitted Breakfast Kitchen 17' 10"(max) x 10' 8"(into recess) (5.43m x 3.25m)

Double glazed window to the front, radiator, range of base and wall mounted units, work surface area, single drainer sink with mixer tap, integral oven, 4 ring electric hob and cooker hood above, Double glazed sliding patio door onto the rear garden, complimentary tiling to the walls and useful built in storage cupboard. Return door to the Hall.

## Shower Room 7' 11"(max) x 7' 6"(max) (2.41m x 2.28m)

Double glazed window to the front, heated towel rail and suite comprising: - Low level flush wc, wash handbasin, shower cubicle, shower and complimentary tiling to the walls.

### Rear Garden

Pleasant good sized rear garden with patio, lawn area, outbuilding/store and garden extending to the side having additional lawn area.