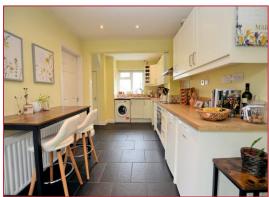

# Fitted Breakfast Kitchen 17' 10"(max) x 10' 8"(into recess) (5.43m x 3.25m)

Double glazed window to the front, radiator, range of base and wall mounted units, work surface area, single drainer sink with mixer tap, integral oven, 4 ring electric hob and cooker hood above, Double glazed sliding patio door onto the rear garden, complimentary tiling to the walls and useful built in storage cupboard. Return door to the Hall.