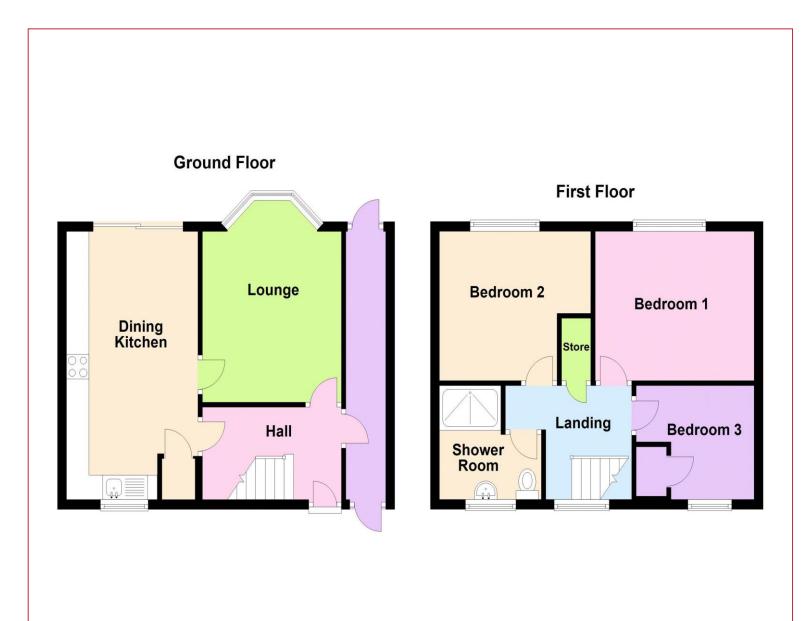

#### DESCRIPTION

Offered for sale is this spacious and very well presented 3 bedroomed end terrace family home in popular cul-de-sac position, handy for shops and schools, whilst local major road network provides access to M5 Motorway (J2) and further to the surrounding areas. The property is set back behind a lawn foregarden and pathway leads to the accommodation which briefly comprises the following accommodation: On the ground floor is an entrance hall, spacious lounge and super fitted breakfast kitchen. First floor provides 3 bedrooms and re-fitted shower room. Outside is a pleasant good sized rear garden with garden extending to the side. Double Glazed and Gas central heating. Council tax band A. EPC rating C.

#### **Entrance Hall**

Staircase rising to the first floor, radiator, under stairs recess and doors off to:-

# Lounge 13' 0"(into bay) x 12' 4"(max) (3.96m x 3.76m)

Double glazed bay window to the rear, radiator, inset coal effect living flame gas fire, and door leads through to :-

# Fitted Breakfast Kitchen 17' 10"(max) x 10' 8"(into recess) (5.43m x 3.25m)

Double glazed window to the front, radiator, range of base and wall mounted units, work surface area, single drainer sink with mixer tap, integral oven, 4 ring electric hob and cooker hood above, Double glazed sliding patio door onto the rear garden, complimentary tiling to the walls and useful built in storage cupboard. Return door to the Hall.

# **First Floor Landing**

Double glazed window to the front, built in storage cupboard, and doors off to all First Floor Accommodation.

## Bedroom One 13' 4" x 9' 11" (4.06m x 3.02m)

Double glazed window to the rear providing pleasant outlook over rear garden. Radiator.

## Bedroom Two 11' 1"(into recess) x 10' 0" (3.38m x 3.05m)

Double glazed window to the rear with pleasant outlook. Radiator.

## Bedroom Three 9' 4"(max) x 7' 9"(max) (2.84m x 2.36m)

Double glazed window to the front, radiator, and built in storage cupboard.

## Shower Room 7' 11"(max) x 7' 6"(max) (2.41m x 2.28m)

Double glazed window to the front, heated towel rail and suite comprising: - Low level flush wc, wash handbasin, shower cubicle, shower and complimentary tiling to the walls.

## Front

Lawned foregarden and pathway leading to the accommodation.

### Rear Garden

Pleasant good sized rear garden with patio, lawn area, outbuilding/store and garden extending to the side having additional lawn area.