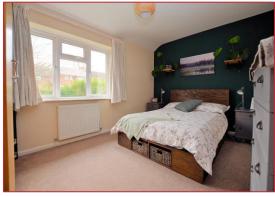

## Bedroom One 13' 4" x 9' 11" (4.06m x 3.02m)

Double glazed window to the rear providing pleasant outlook over rear garden. Radiator.

## Bedroom Two 11' 1"(into recess) x 10' 0" (3.38m x 3.05m)

Double glazed window to the rear with pleasant outlook. Radiator.