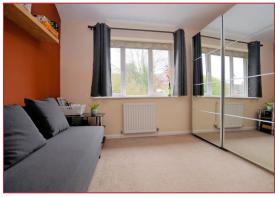

## Bedroom One 13' 4" x 9' 11" (4.06m x 3.02m)

Double glazed window to the rear providing pleasant outlook over rear garden. Radiator.

## Bedroom Two 11' 1"(into recess) x 10' 0" (3.38m x 3.05m)

Double glazed window to the rear with pleasant outlook. Radiator.

## Bedroom Three 9' 4"(max) x 7' 9"(max) (2.84m x 2.36m)

Double glazed window to the front, radiator, and built in storage cupboard.