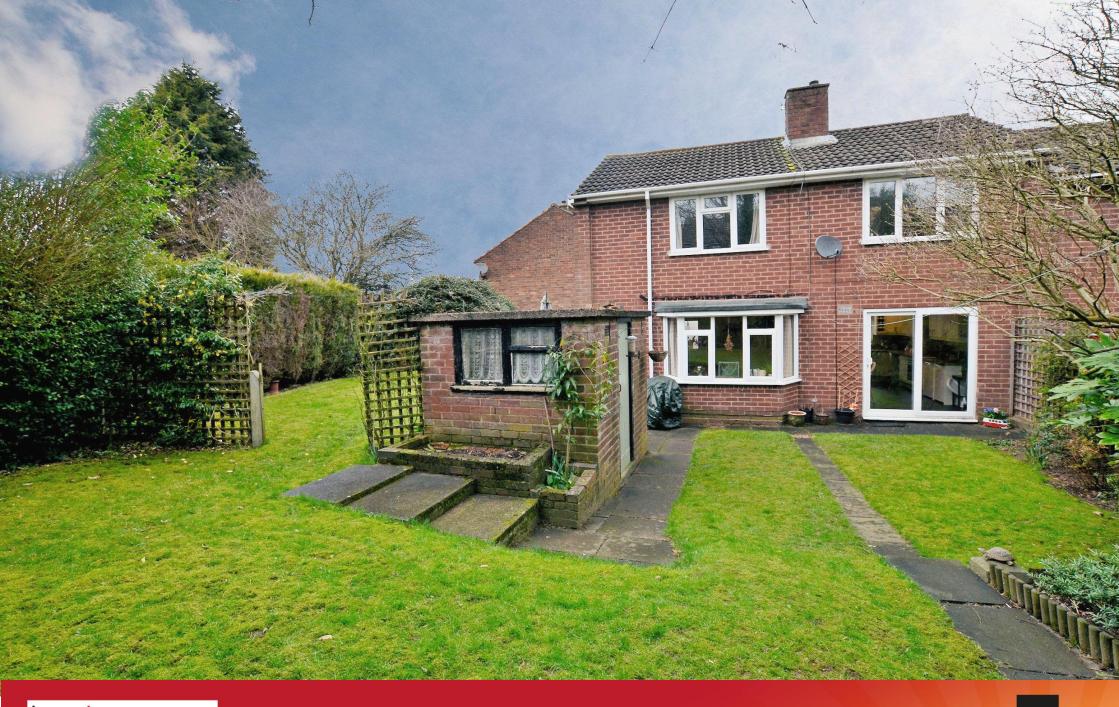

## Front

Lawned foregarden and pathway leading to the accommodation.

### Rear Garden

Pleasant good sized rear garden with patio, lawn area, outbuilding/store and garden extending to the side having additional lawn area.