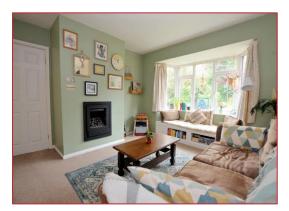

# Lounge 13' 0"(into bay) x 12' 4"(max) (3.96m x 3.76m)

Double glazed bay window to the rear, radiator, inset coal effect living flame gas fire, and door leads through to :-