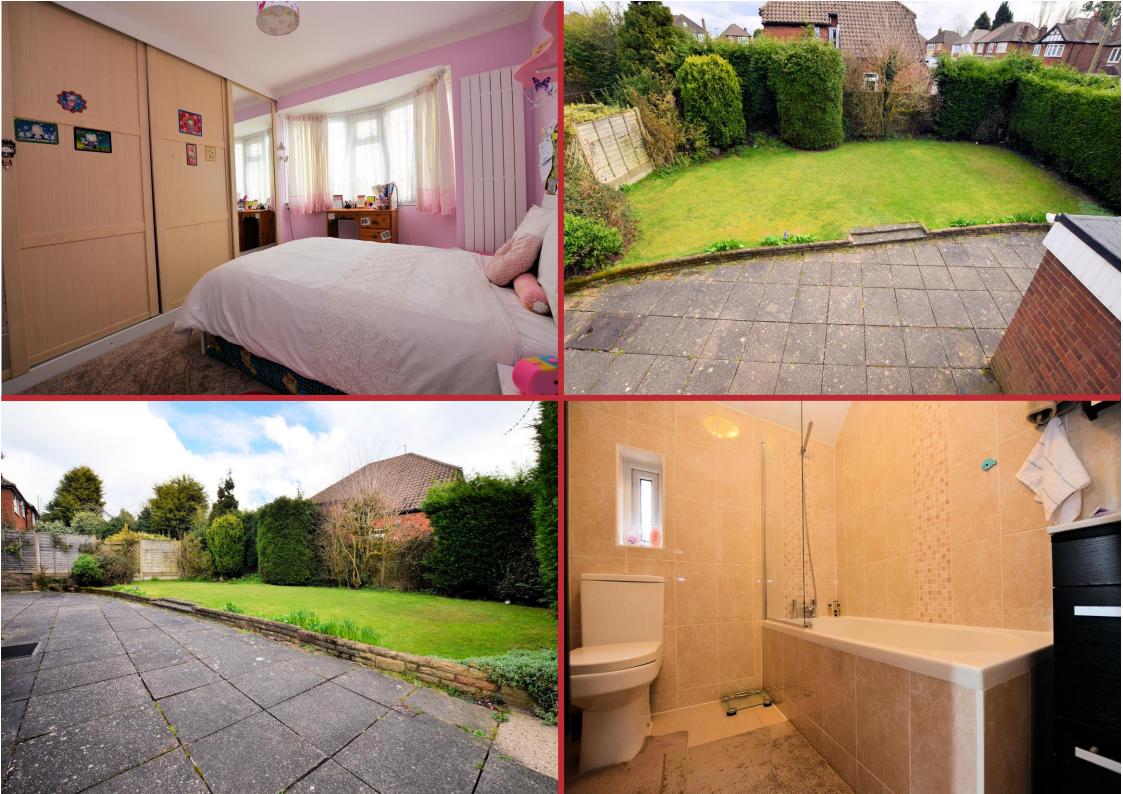

# Dining/Sitting Room 13' 10"(into bay) x 11' 0" (4.21m x 3.35m)

Double glazed bay window to the front, radiator, and double glazed window to the side.

### Downstairs Shower Room 5' 5" x 4' 1" (1.65m x 1.24m)

Double glazed window to the rear, heated towel rail, low level flush wc, pedestal wash handbasin, and shower cubicle with shower and tiling to the walls.

### Bedroom One 13' 10" x 10' 10" (4.21m x 3.30m)

Double glazed window to the rear, radiator and door leads through to :-

### Bathroom 7' 9"(max) x 6' 3"(max) (2.36m x 1.90m)

Double glazed window to the side, heated towel rail and suite comprising: Bath, wash handbasin, low level flush wc, and tiling to the walls.

### Rear Garden

Pleasant good sized rear garden with patio, lawn area, shrub border, and side access gate.