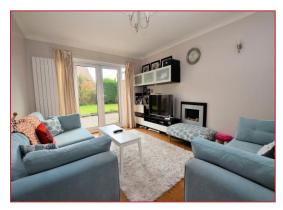

### Lounge 13' 11" x 10' 11" (4.24m x 3.32m)

Double glazed window to the side, radiator, and double glazed, double opening doors onto the rear garden.