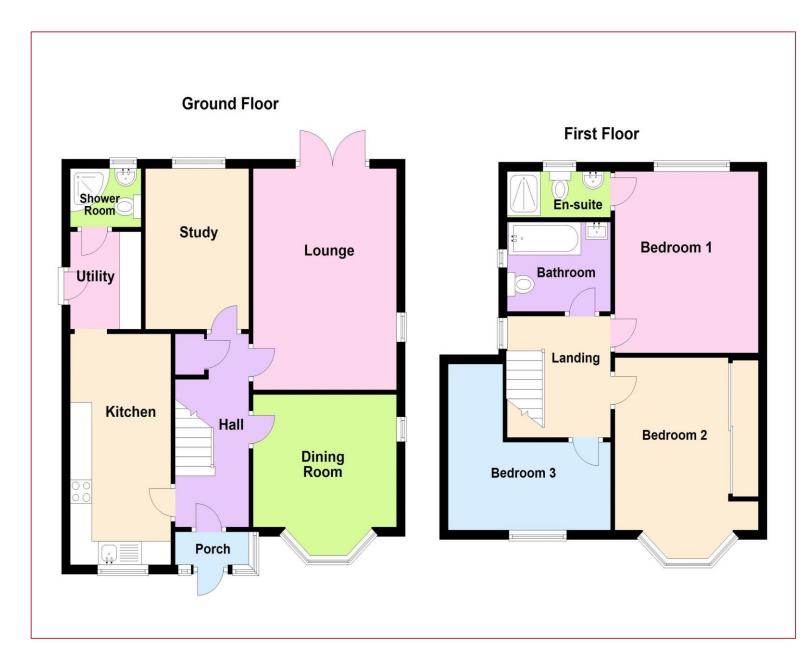

### DESCRIPTION

This unfurnished large and beautifully presented detached home offers good sized family accommodation throughout set on a prominent corner position within this popular neighbourhood, It is set back behind a drive providing ample off road parking for several vehicles. Briefly comprising the following accommodation: On the ground floor is a porch, entrance hall, spacious lounge, separate dining room, study, fitted breakfast kitchen (with oven/hob), utility and downstairs shower room. First floor provides 3 good sized bedrooms (Master with shower room en-suite), house bathroom. Outside is a double garage (currently sub-divided to prove store and hobby room). There is a good sized pleasant garden at the rear. Double glazed and gas radiator heating. NO PETS, NO SMOKERS- Subject to holding deposit - see our website for more details. EPC rating E.

### **Porch**

Single glazed front door leads through to :-

#### **Entrance Hall**

Staircase rising to the first floor, radiator, understair storage cupboard, built in cloaks store and doors off to :-

### Lounge 13' 11" x 10' 11" (4.24m x 3.32m)

Double glazed window to the side, radiator, and double glazed, double opening doors onto the rear garden.

# Dining/Sitting Room 13' 10"(into bay) x 11' 0" (4.21m x 3.35m)

Double glazed bay window to the front, radiator, and double glazed window to the side.

# Study 9' 9" x 7' 10" (2.97m x 2.39m)

Double glazed window to the rear. Radiator.

### Breakfast Kitchen 14' 10" x 7' 8" (4.52m x 2.34m)

Double glazed window to the front, radiator, base and wall mounted units, work surface area, sink with mixer tap, integral oven, 4 ring gas hob and cooker hood above, complimentary tiling to the walls, ceiling spot lights and doorway leads to:-

### Utility 8' 1" x 6' 0" (2.46m x 1.83m)

Radiator, double glazed door to the side, plumbing for washing machine, base unit, work surface area, double wall cupboard, storage cupboard housing the central heating boiler.

### Downstairs Shower Room 5' 5" x 4' 1" (1.65m x 1.24m)

Double glazed window to the rear, heated towel rail, low level flush wc, pedestal wash handbasin, and shower cubicle with shower and tiling to the walls.

### **First Floor Landing**

Double glazed window to the side, loft access and doors off to :-

### Bedroom One 13' 10" x 10' 10" (4.21m x 3.30m)

Double glazed window to the rear, radiator and door leads through to :-

## Shower Room En-Suite 7' 10" x 3' 2" (2.39m x 0.96m)

Double glazed window to the rear, heated towel rail and suite comprising: Pedestal wash handbasin, low level flush and shower cubicle with screened door, shower and tiling to the walls.

# Bedroom Two 14' 5"(into bay) x 11' 0"(to back of wardrobe) (4.39m x 3.35m)

Double glazed bay window to the front, radiator, and fitted wardrobes with sliding doors, hanging rail and storage.

# Bedroom Three (L-shaped) 12' 8"(max) x 11' 0"(max) (3.86m x 3.35m)

Double glazed window to the front, radiator, and built in storage cupboards.

### Bathroom 7' 9"(max) x 6' 3"(max) (2.36m x 1.90m)

Double glazed window to the side, heated towel rail and suite comprising: Bath, wash handbasin, low level flush wc, and tiling to the walls.