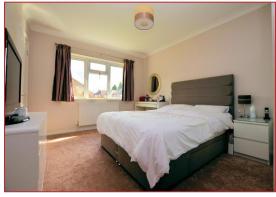

### Bedroom One 13' 10" x 10' 10" (4.21m x 3.30m)

Double glazed window to the rear, radiator and door leads through to :-