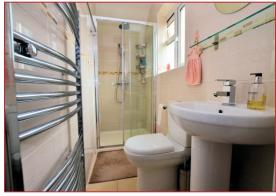

### Downstairs Shower Room 5' 5" x 4' 1" (1.65m x 1.24m)

Double glazed window to the rear, heated towel rail, low level flush wc, pedestal wash handbasin, and shower cubicle with shower and tiling to the walls.

## Shower Room En-Suite 7' 10" x 3' 2" (2.39m x 0.96m)

Double glazed window to the rear, heated towel rail and suite comprising: Pedestal wash handbasin, low level flush and shower cubicle with screened door, shower and tiling to the walls.