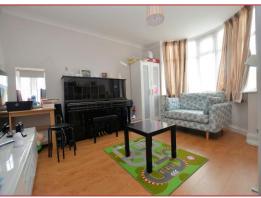

# Dining/Sitting Room 13' 10"(into bay) x 11' 0" (4.21m x 3.35m)

Double glazed bay window to the front, radiator, and double glazed window to the side.