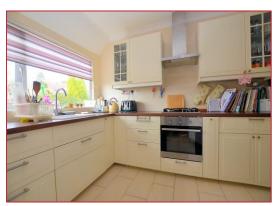

### Breakfast Kitchen 14' 10" x 7' 8" (4.52m x 2.34m)

Double glazed window to the front, radiator, base and wall mounted units, work surface area, sink with mixer tap, integral oven, 4 ring gas hob and cooker hood above, complimentary tiling to the walls, ceiling spot lights and doorway leads to:-