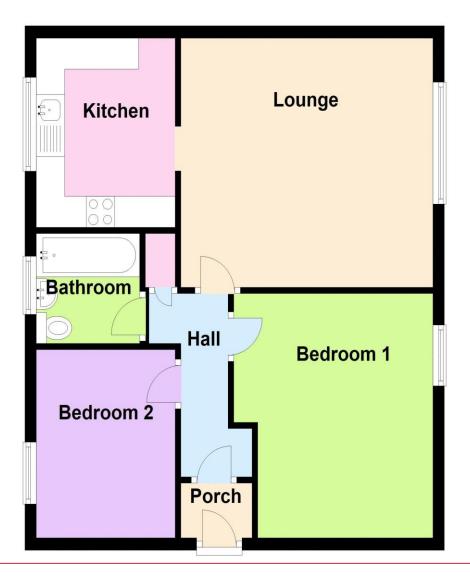

## Lounge 14' 7" x 13' 2" (4.44m x 4.01m)

Rear facing, wood laminate flooring, wall mounted electric heating, 2 wall light points, ceiling light, leading to kitchen