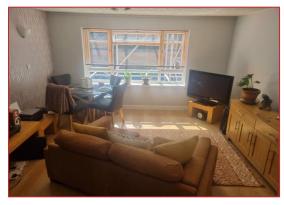

Bedroom One 13' 0" x 11' 5" max into recess (3.96m x 3.48m)

Rear facing, wall mounted heater, pendent ceiling light

# Bedroom Two 10' 0" x 8' 0" (3.05m x 2.44m)

Front facing, wall mounted electric heater, pendent ceiling light

#### **Entrance Hall**

2 storage cupboards, intercom phone for communal entrance, wall mounted electric heater, ceiling light, doors to all rooms except kitchen.