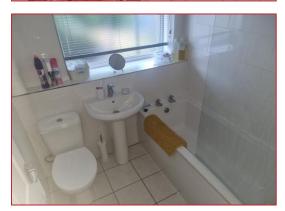

#### **Bathroom**

Front facing, fitted with a white suite, panel bath with Triton shower over & shower screen to side, pedestal wash hand basin, WC, fully tiled walls, tiled flooring, ceiling light

**Holding Deposit & In Tenancy Charges** 