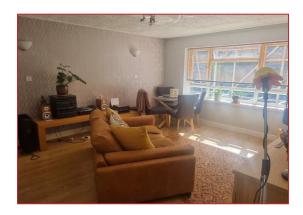

## Lounge 14' 7" x 13' 2" (4.44m x 4.01m)

Rear facing, wood laminate flooring, wall mounted electric heating, 2 wall light points, ceiling light, leading to kitchen