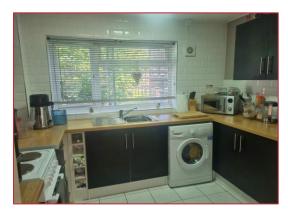

## Kitchen 10' 0" x 8' 0" (3.05m x 2.44m)

Front facing, single drainer sink unit, work surfacing with splash tiling, wall & floor mounted units, tiled flooring, oven & hob with cooker hood, fridge freezer, plumbing for washing machine, tiled flooring, ceiling light