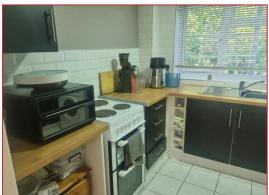

## Kitchen 10' 0" x 8' 0" (3.05m x 2.44m)

Front facing, single drainer sink unit, work surfacing with splash tiling, wall & floor mounted units, tiled flooring, oven & hob with cooker hood, fridge freezer, plumbing for washing machine, tiled flooring, ceiling light