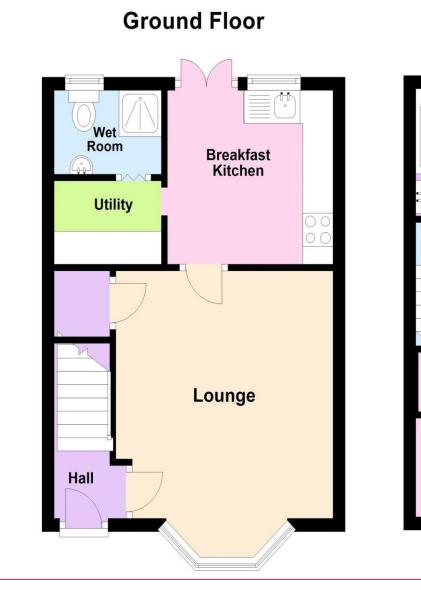

# DESCRIPTION

This is a well presented and thoughtfully improved 3 bedroomed mid terrace family home which offers an ideal opportunity for first time buyers. Set within this popular neighbourhood, the property briefly comprises the following accommodation :- On the ground floor is an entrance hall, spacious lounge, fitted kitchen (with oven/hob), utility area and downstairs shower/wet room having wc. First floor provides 3 bedrooms and bathroom. Outside is a pleasant rear garden. Part double glazed and gas radiator heating. EPC rating tbc.

# **Entrance Hall**

Staircase rising to the first floor and door leads through to :-

#### Lounge

Double glazed bay window to the front, radiator, fireplace with hearth, useful understair storage cupboard, and door leads to :-

# **Fitted Kitchen**

Single glazed window to the rear, base units, work surface areas, wall cupboards, single drainer sink, integral oven and hob, integrated fridge, sliding patio door onto the rear garden.

# Utility/Store

Work surface area, integrated freezer, central heating boiler and folding door leads to :-

# **Downstairs Shower/Wet Room**

Single glazed window, shower, wc, wash handbasin, heated towel rail and complimentary tiling to the walls.

# **First Floor** Bathroom **Bedroom 1** Landing **Bedroom 2 Bedroom 3**

Consumer Protection Regulations 2008: These particulars have been prepared with care & approved by the vendors as correct (TBC) but are only intended as a guide to the property only. The measurements are approximate & usually the maximum size which may include recesses etc and must not reply on them for any purpose. The appearance of an item in any photograph does not mean that it forms part of the property or sale price. Always contact the appropriate Humberstones Homes branch for clarification. Humberstones takes no responsibility for any planning or building regulations being granted or applied for & prospective buyers should always seek clarification from their solicitor or surveyor on these aspects.