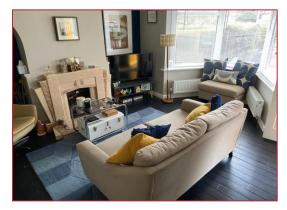

#### Lounge

Double glazed bay window to the front, radiator, fireplace with hearth, useful understair storage cupboard, and door leads to :-