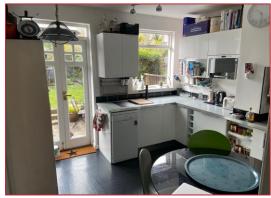

# **Fitted Kitchen**

Single glazed window to the rear, base units, work surface areas, wall cupboards, single drainer sink, integral oven and hob, integrated fridge, sliding patio door onto the rear garden.