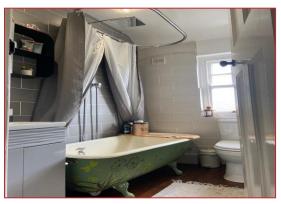

#### Bathroom

Single glazed window to the rear, heated towel rail and suite comprising :- Bath with shower over, wc, and wash handbasin.