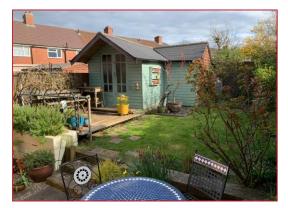

# **Rear Garden**

Pleasant rear garden with patio, lawn, decking area, large garden shed/store, and access to shared side entry.