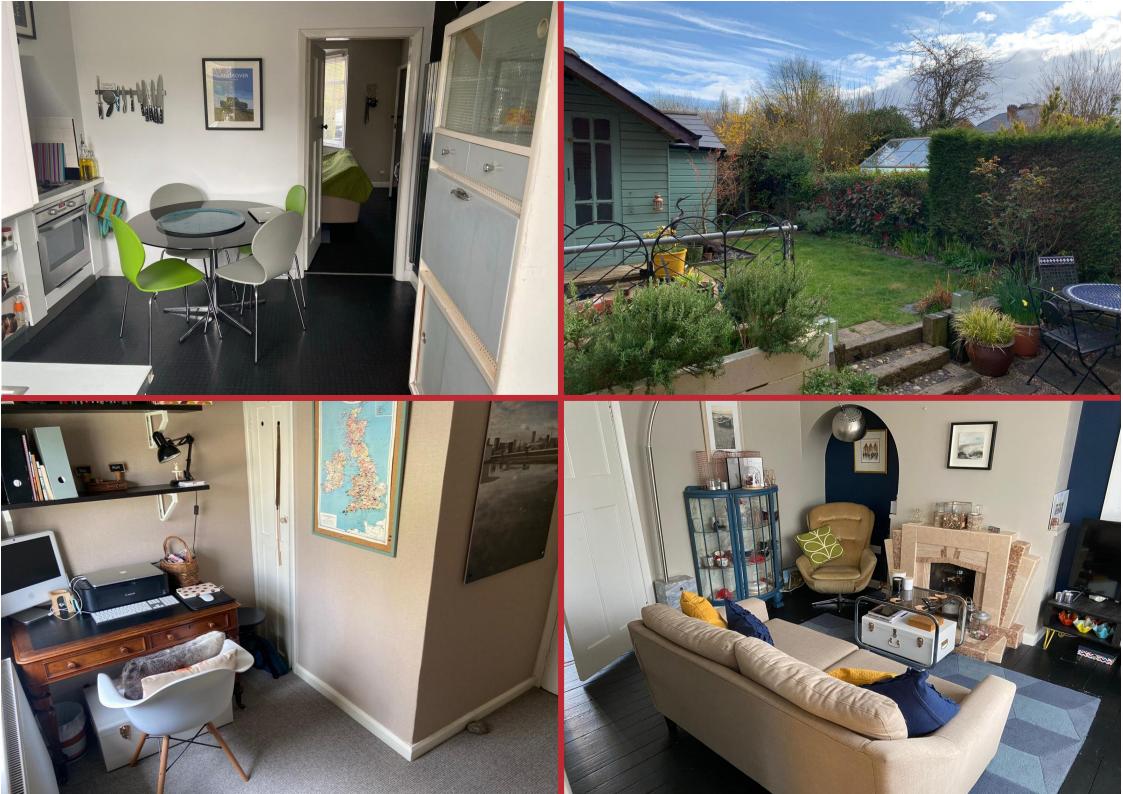

# **Fitted Kitchen**

Single glazed window to the rear, base units, work surface areas, wall cupboards, single drainer sink, integral oven and hob, integrated fridge, sliding patio door onto the rear garden.

# **Rear Garden**

Pleasant rear garden with patio, lawn, decking area, large garden shed/store, and access to shared side entry.

#### Lounge

Double glazed bay window to the front, radiator, fireplace with hearth, useful understair storage cupboard, and door leads to :-