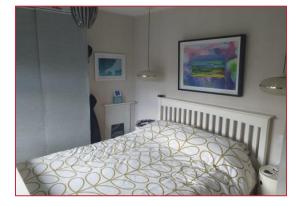

# Bedroom One

Double glazed window to the rear, and radiator.

#### Bedroom Two

Single glazed window to the front providing pleasant outlook. Radiator.

# Bedroom Three

Single glazed window to the front, storage cupboard and radiator.