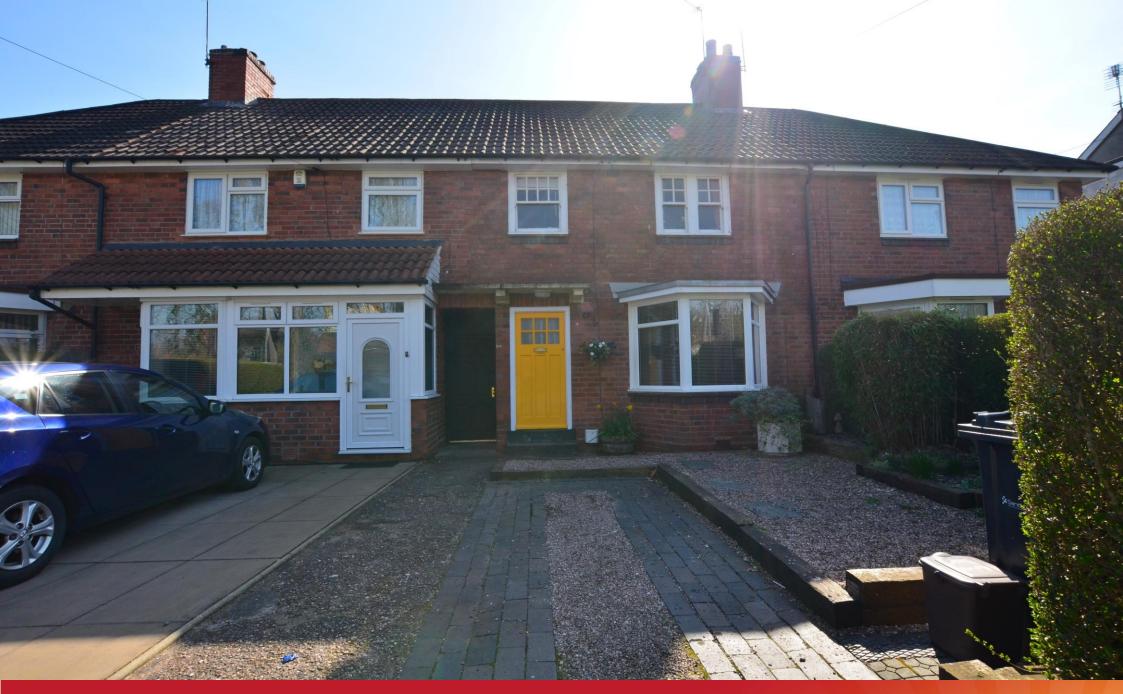

94 NORMAN ROAD, SMETHWICK, WEST MIDLANDS, B67 5PT **£175,000** 

# LOCATION

The property is situated within this popular, convenient neighbourhood and is handy for local shopping facilities, amenities and schools, whilst Warley Woods/Golf Course is just a short distance away. Local major road network enables commuting into Birmingham City Centre and further to the surrounding areas. The property can be located turning off Wolverhampton Road into Bleakhouse Road, turn right at the traffic lights into Broadway, proceed straight on at the island into Norman Road, straight on at the next island and continue along Norman Road where the property is situated a distance along on the right hand side.

# DESCRIPTION

This is a well presented and thoughtfully improved 3 bedroomed mid terrace family home which offers an ideal opportunity for first time buyers. Set within this popular neighbourhood, the property briefly comprises the following accommodation :- On the ground floor is an entrance hall, spacious lounge, fitted kitchen (with oven/hob), utility area and downstairs shower/wet room having wc. First floor provides 3 bedrooms and bathroom. Outside is a pleasant rear garden. Part double glazed and gas radiator heating. EPC rating tbc.

# Front

Foregarden leading to the accommodation