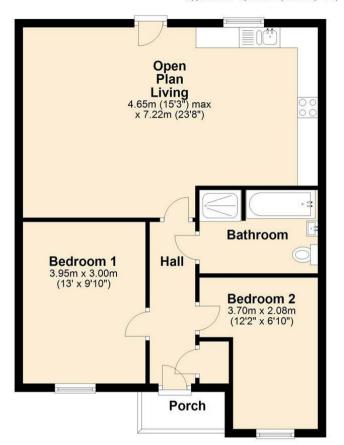

### Description

Located at the end of this private cul de sac, the property is approached via a tarmac driveway, leading to the parking area and front garden.

An open entrance porch provides a sheltered space before going intro the entrance hall. The entrance hall is inviting with a good size storage cupboard and access to all rooms. To the front of the property are 2 double bedrooms, both light and spacious with neutral decor. The bathroom is a well appointed with a 4 piece suite, having a large separate shower cubicle, bath, we and wash basin.

The open plan living is located to the rear of the property, giving lots of space for seating area and dining space. The kitchen is a great design with ample work surface and a range of integral appliances,

including Fridge Freezer, Dishwasher, Washing Machine and eye level oven. There is a door to the outside from the lounge area.

The garden is a brilliant size and private, mainly laid to lawn and enclosed by timber panel fencing. There are 2 areas for storage sheds, along with side access to the parking area and garage suite.

## Ground Floor

Approx. 82.5 sq. metres (887.6 sq. feet)

Total area: approx. 82.5 sq. metres (887.6 sq. feet)

These Plans are for Identification and Reference Only.

Plan produced using PlanUp.

10 Sweetchestnut Drive, Swainshill