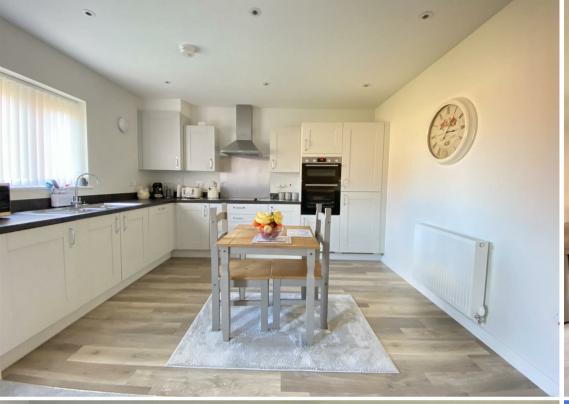

The open plan living is located to the rear of the property, giving lots of space for seating area and dining space. The kitchen is a great design with ample work surface and a range of integral appliances,

including Fridge Freezer, Dishwasher, Washing Machine and eye level oven. There is a door to the outside from the lounge area.

The garden is a brilliant size and private, mainly laid to lawn and enclosed by timber panel fencing. There are 2 areas for storage sheds, along with side access to the parking area and garage suite.