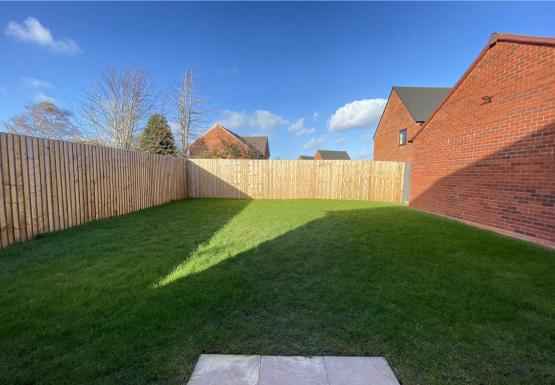

including Fridge Freezer, Dishwasher, Washing Machine and eye level oven. There is a door to the outside from the lounge area.

The garden is a brilliant size and private, mainly laid to lawn and enclosed by timber panel fencing. There are 2 areas for storage sheds, along with side access to the parking area and garage suite.