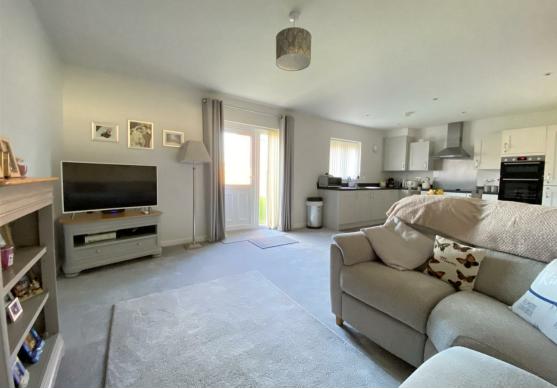

The open plan living is located to the rear of the property, giving lots of space for seating area and dining space. The kitchen is a great design with ample work surface and a range of integral appliances,

including Fridge Freezer, Dishwasher, Washing Machine and eye level oven. There is a door to the outside from the lounge area.

The garden is a brilliant size and private, mainly laid to lawn and enclosed by timber panel fencing. There are 2 areas for storage sheds, along with side access to the parking area and garage suite.