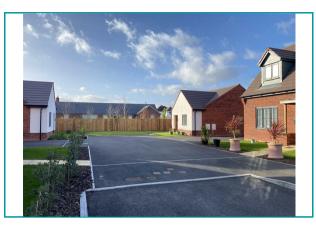

#### Situation

This small development at Swainshill consists of only 17 properties set back from a leafy tree lined road. Homes include 2 bedroom detached Bungalows with Garages, 2 bedroom detached houses with Garages, 3 and 4 bedroom detached houses with double/single garages and 3 smaller terrace/end terrace houses each with parking. The development is within easy access of Hereford City, along with open side country walks. On this development, there is a lovely communal orchard area.

### Description

Located at the end of this private cul de sac, the property is approached via a tarmac driveway, leading to the parking area and front garden.

An open entrance porch provides a sheltered space before going intro the entrance hall. The entrance hall is inviting with a good size storage cupboard and access to all rooms. To the front of the property are 2 double bedrooms, both light and spacious with neutral decor. The bathroom is a well appointed with a 4 piece suite, having a large separate shower cubicle, bath, we and wash basin.