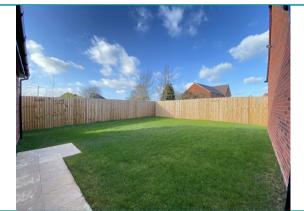

including Fridge Freezer, Dishwasher, Washing Machine and eye level oven. There is a door to the outside from the lounge area.

The garden is a brilliant size and private, mainly laid to lawn and enclosed by timber panel fencing. There are 2 areas for storage sheds, along with side access to the parking area and garage suite.