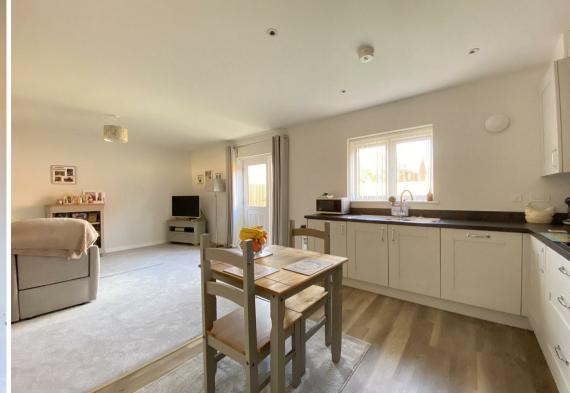

The open plan living is located to the rear of the property, giving lots of space for seating area and dining space. The kitchen is a great design with ample work surface and a range of integral appliances,

including Fridge Freezer, Dishwasher, Washing Machine and eye level oven. There is a door to the outside from the lounge area.

The garden is a brilliant size and private, mainly laid to lawn and enclosed by timber panel fencing. There are 2 areas for storage sheds, along with side access to the parking area and garage suite.