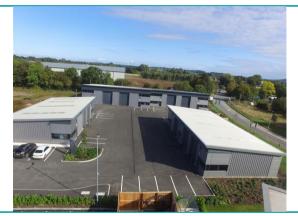

## Location

Centenary Park is a scheme of brand new high specification industrial and warehousing units adjacent to the existing Skylon Park, part of Hereford's Enterprise Zone, situated approximately 3.5 miles South East of Hereford city centre. The M50 Motorway is approximately 12 miles distance via the A49.

## Description

The units which are under construction, with work commencing on site in Q2 2018, will comprise up to 18 individual units of steel portal frame construction. The units are due for completion by Q1 & Q2 2019

designated car parking and visitor spaces

- / Electric car charging points
- / Cycle parking

/ CCTV and Fire Alarms

/ EPC Rating B