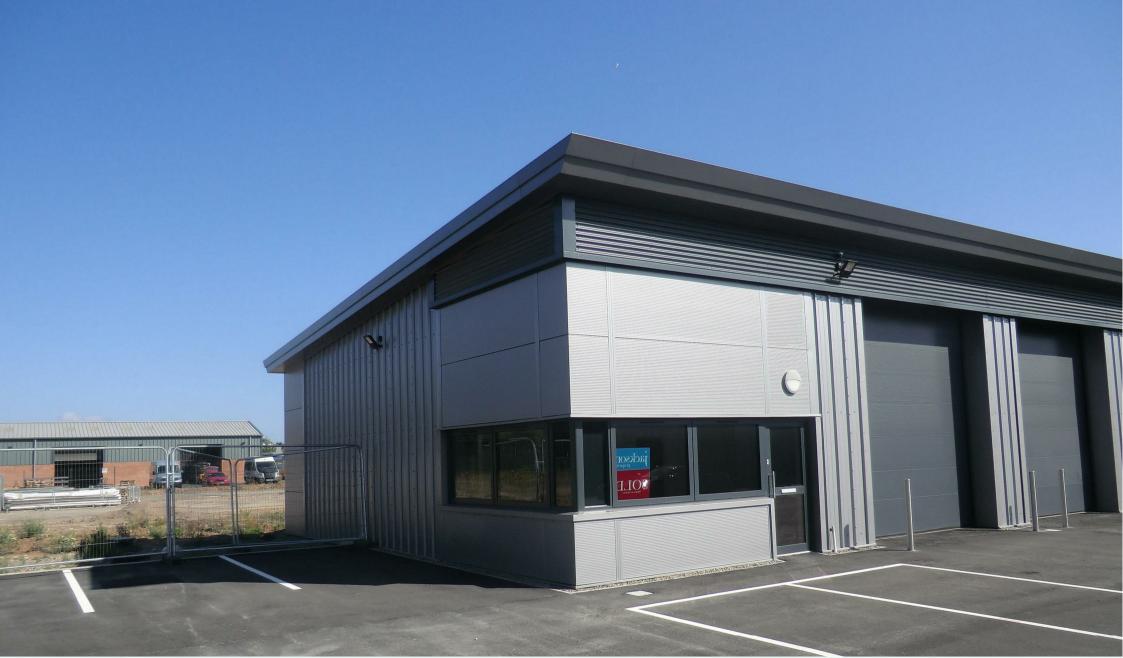

Unit 17 Centenary Park Rotherwas, Hereford, Herefordshire, HR2 6JH

## £12,500 Per Calendar Month

Brand New Industrial / Warehousing Units. Available for occupation Q1 & Q2 2019. Available For Sale / To Let

Unit 17 is 1527 Sq. ft.

Suitable for Class B1, B2 & B8 Approximately 3.5 miles South East of Hereford city centre

## Description

The units which are under construction, with work commencing on site in Q2 2018, will comprise up to 18 individual units of steel portal frame construction. The units are due for completion by Q1 & Q2 2019

## Specification

/ Electrically operated insulated sectional overhead doors, with protection bollards / Floor loading of 30KN/m2

/ Minimum eaves height (to haunch) of 3.5-4.3m

/ Solar reflective glazing

/ External LED Lighting to service yard / Shared forecourts and service yard with