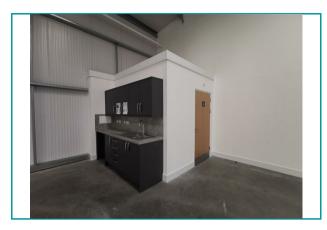

## Description

The units which are under construction, with work commencing on site in Q2 2018, will comprise up to 18 individual units of steel portal frame construction. The units are due for completion by Q1 & Q2 2019

## Specification

/ Electrically operated insulated sectional overhead doors, with protection bollards / Floor loading of 30KN/m2

/ Minimum eaves height (to haunch) of 3.5-4.3m

/ Solar reflective glazing

/ External LED Lighting to service yard / Shared forecourts and service yard with