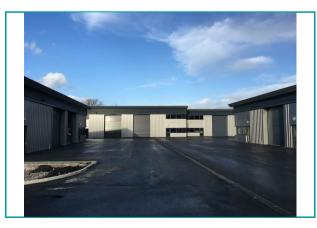

## Description

The units which are under construction, with work commencing on site in Q2 2018, will comprise up to 18 individual units of steel portal frame construction. The units are due for completion by Q1 & Q2 2019

## Specification

/ Electrically operated insulated sectional overhead doors, with protection bollards / Floor loading of 30KN/m2

/ Minimum eaves height (to haunch) of 3.5-4.3m

/ Solar reflective glazing

/ External LED Lighting to service yard / Shared forecourts and service yard with