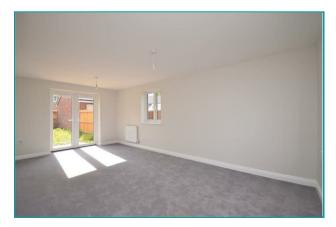

## £270,000

4 Bedroom detached house with wardrobe and en suite to master bedroom, study, open plan kitchen / dining room with French doors onto garden from living area and kitchen / dining. Includes upgraded kitchen & all flooring

## **ROOM SIZES**

Living: 6.04m x 3.25m 19'10" x 10'8'

Kitchen/Dining: 6.04m x 3.44m 13'3' x 11'4'

Study: 2.05m x 1.73m 6'9' x 5'8' Bedroom 1: 4.01m x 3.25m 13'2' x 10'8'

Bedroom 2: 3.57m x 2.30m 11'9' x 9'10"