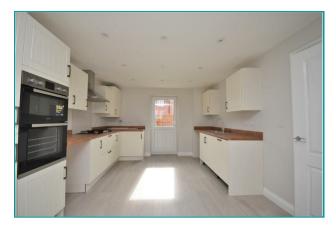

## £270,000

4 Bedroom detached house with wardrobe and en suite to master bedroom, study, open plan kitchen / dining room with French doors onto garden from living area and kitchen / dining. Includes upgraded kitchen & all flooring

## **ROOM SIZES**

Living: 6.04m x 3.25m 19'10" x 10'8'

Kitchen/Dining: 6.04m x 3.44m 13'3' x 11'4'

Study: 2.05m x 1.73m 6'9' x 5'8' Bedroom 1: 4.01m x 3.25m 13'2' x 10'8'

Bedroom 2: 3.57m x 2.30m 11'9' x 9'10"