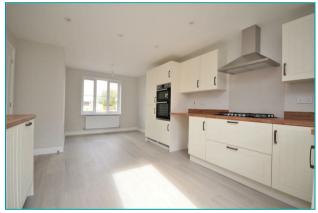

## £270,000

4 Bedroom detached house with wardrobe and en suite to master bedroom, study, open plan kitchen / dining room with French doors onto garden from living area and kitchen / dining. Includes upgraded kitchen & all flooring

## **ROOM SIZES**

Living: 6.04m x 3.25m 19'10" x 10'8'

Kitchen/Dining: 6.04m x 3.44m 13'3' x 11'4'

Study: 2.05m x 1.73m 6'9' x 5'8' Bedroom 1: 4.01m x 3.25m 13'2' x 10'8'

Bedroom 2: 3.57m x 2.30m 11'9' x 9'10"