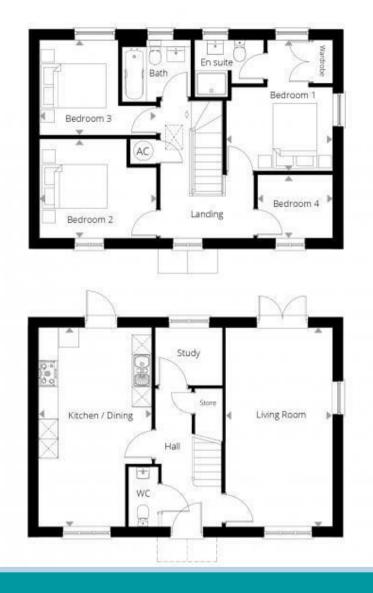

## **ROOM SIZES**

Living: 6.04m x 3.25m 19'10" x 10'8'

Kitchen/Dining: 6.04m x 3.44m 13'3' x 11'4'

Study: 2.05m x 1.73m 6'9' x 5'8' Bedroom 1: 4.01m x 3.25m 13'2' x 10'8'

Bedroom 2: 3.57m x 2.30m 11'9' x 9'10"

Bedroom 3: 2.93m x 2.40m 9'7' x 7'10"

Bedroom 4: 2.29m x 1.92m 7'6' x 6'4'

To arrange a viewing please contact us on t. 01432 344 779 hereford@bill-jackson.co.uk | www.bil-jackson.co.uk

Address: 45 Bridge Street