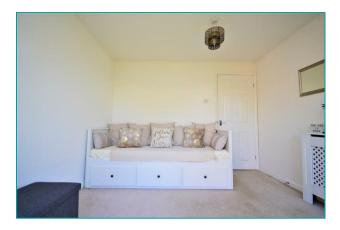

There are two double bedrooms at the rear of the property which overlook the garden, bedroom 2 has recently added french doors, flooding the room with light. The bathroom is fitted with a three piece white suite to include a bath with shower over. There is a useful storage