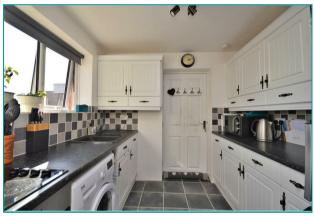

# Description

Step through the double glazed door into the entrance hall which gives access to all the principal rooms including the living room which has dual aspect windows.

The kitchen is fitted with white fronted units, electric hob and oven, built in dishwasher, space and plumbing for a washing machine and fridge/freezer, window to the front and a door to recently added garage, a door leads from the garage to the garden.