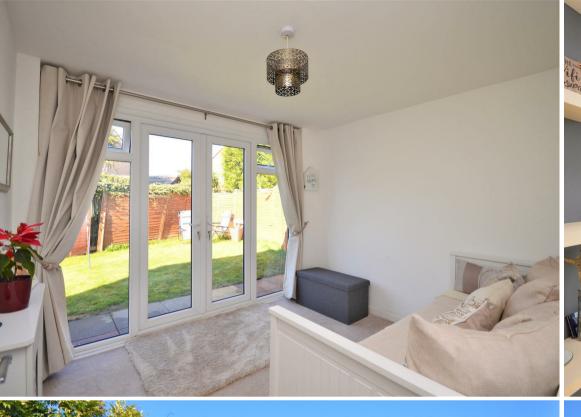

There are two double bedrooms at the rear of the property which overlook the garden, bedroom 2 has recently added french doors, flooding the room with light. The bathroom is fitted with a three piece white suite to include a bath with shower over. There is a useful storage