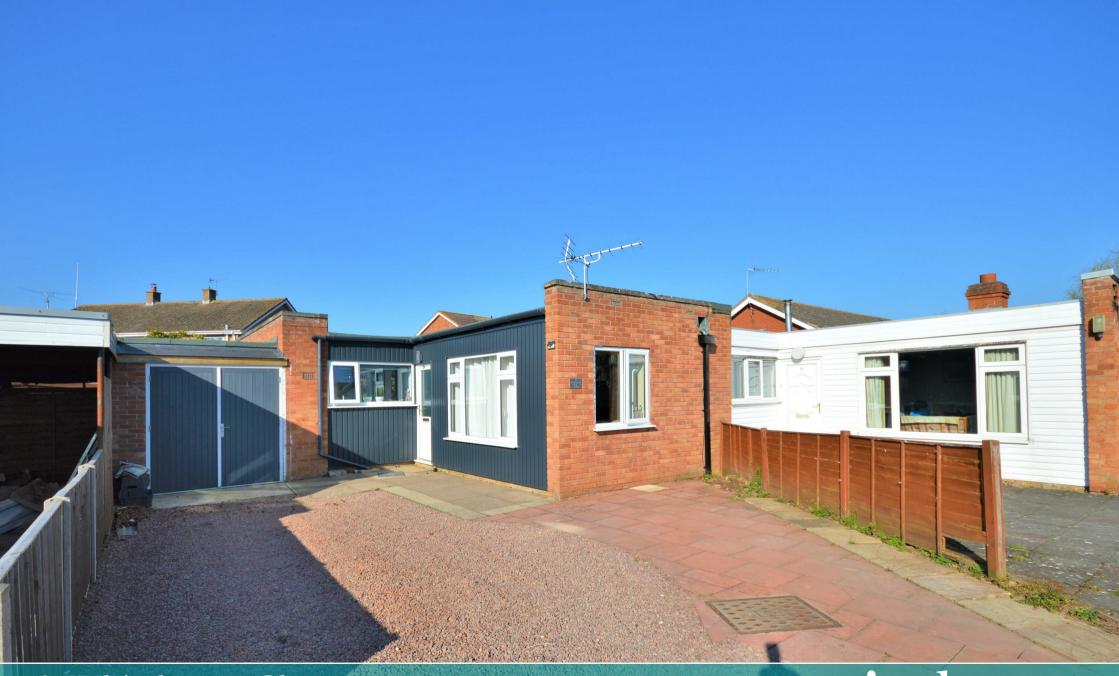

# Offers Over £140,000

Well Planned Semi Detached Bungalow | Sought After Village Position | Single Garage | Private Rear Gardens | 2 Double Bedrooms | Living/Dining Room | Fitted Kitchen | Modern Bathroom

room which houses the new hot water cylinder and has space for an appliances and more.

The front of the property is open plan with a paved and gravelled parking area for three vehicles.

There is a good-sized rear garden which is primarily laid to lawn with a patio area and enclosed by fencing.