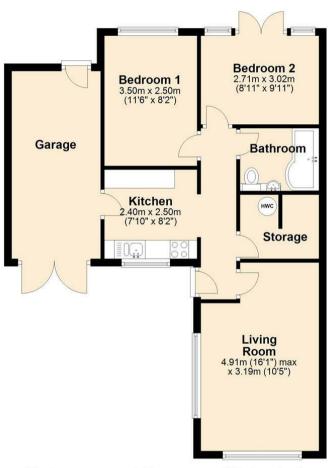

# Description

Step through the double glazed door into the entrance hall which gives access to all the principal rooms including the living room which has dual aspect windows.

The kitchen is fitted with white fronted units, electric hob and oven, built in dishwasher, space and plumbing for a washing machine and fridge/freezer, window to the front and a door to recently added garage, a door leads from the garage to the garden.

There are two double bedrooms at the rear of the property which overlook the garden, bedroom 2 has recently added french doors, flooding the room with light. The bathroom is fitted with a three piece white suite to include a bath with shower over. There is a useful storage

room which houses the new hot water cylinder and has space for an appliances and more.

The front of the property is open plan with a paved and gravelled parking area for three vehicles.

There is a good-sized rear garden which is primarily laid to lawn with a patio area and enclosed by fencing.

# **Ground Floor**

Approx. 63.3 sq. metres (681.6 sq. feet)

Total area: approx. 63.3 sq. metres (681.6 sq. feet)

These Plans are for Identification and Reference Only.

Plan produced using PlanUp.

Address: 45 Bridge Street