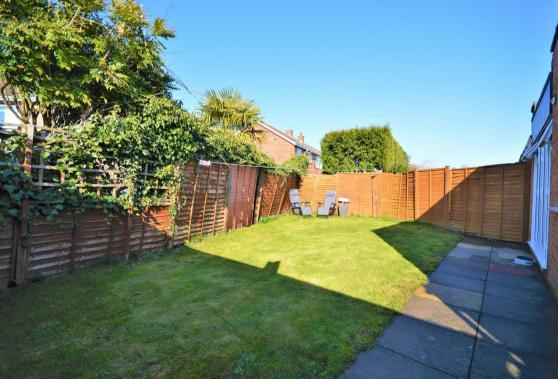

room which houses the new hot water cylinder and has space for an appliances and more.

The front of the property is open plan with a paved and gravelled parking area for three vehicles.

There is a good-sized rear garden which is primarily laid to lawn with a patio area and enclosed by fencing.