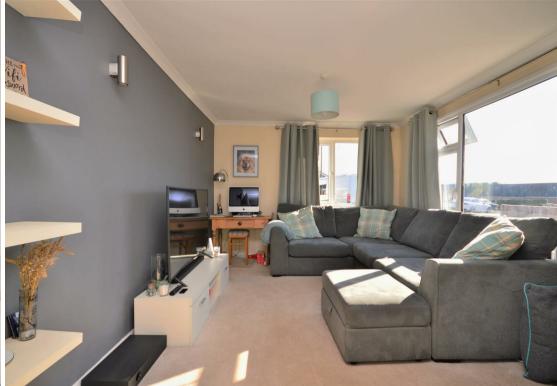

# Description

Step through the double glazed door into the entrance hall which gives access to all the principal rooms including the living room which has dual aspect windows.

The kitchen is fitted with white fronted units, electric hob and oven, built in dishwasher, space and plumbing for a washing machine and fridge/freezer, window to the front and a door to recently added garage, a door leads from the garage to the garden.