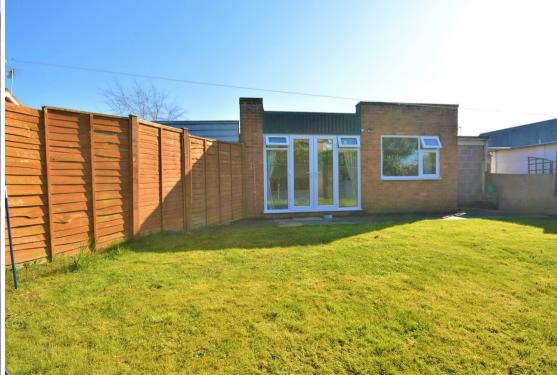

There are two double bedrooms at the rear of the property which overlook the garden, bedroom 2 has recently added french doors, flooding the room with light. The bathroom is fitted with a three piece white suite to include a bath with shower over. There is a useful storage

room which houses the new hot water cylinder and has space for an appliances and more.

The front of the property is open plan with a paved and gravelled parking area for three vehicles.

There is a good-sized rear garden which is primarily laid to lawn with a patio area and enclosed by fencing.