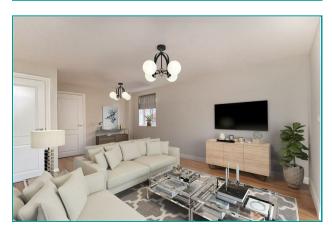

Ground Floor:

Living/Dining 18'4" x 12'5" (5.61 x 3.81)

Kitchen 11'9" x 5'2" (3.59 x 1.58)

First Floor:

Bedroom 1 12'5" x 9'6" (3.81 x 2.90)

Bedroom 2 12'5" x 10'8" (3.81 x 3.27)

To arrange a viewing please contact us on t. 01432 344 779 hereford@bill-jackson.co.uk | www.bil-jackson.co.uk