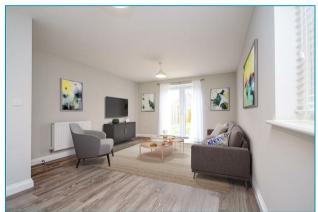

Ground Floor:

Living/Dining 18'4" x 12'5" (5.61 x 3.81)

Kitchen 11'9" x 5'2" (3.59 x 1.58)

First Floor:

Bedroom 1 12'5" x 9'6" (3.81 x 2.90)

Bedroom 2 12'5" x 10'8" (3.81 x 3.27)

To arrange a viewing please contact us on t. 01432 344 779 hereford@bill-jackson.co.uk | www.bil-jackson.co.uk