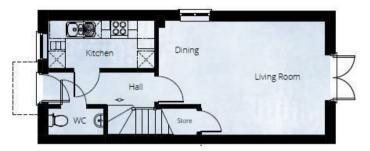

Ground Floor:

Living/Dining 18'4" x 12'5" (5.61 x 3.81)

Kitchen 11'9" x 5'2" (3.59 x 1.58)

First Floor:

Bedroom 1 12'5" x 9'6" (3.81 x 2.90)

Bedroom 2 12'5" x 10'8" (3.81 x 3.27)

To arrange a viewing please contact us on t. 01432 344 779 hereford@bill-jackson.co.uk | www.bil-jackson.co.uk

GROUND FLOOR FIRST FLOOR

Address: 45 Bridge Street

Hereford HR4 9DG Tel: 01432 344 779

Email: hereford@bill-jackson.com

England & Wales

Web: www.bill jackson.com

JACKSON PROPERTY for themselves and the vendors of the property, whose agents they are, give notice that these particulars, although believed to be correct, do not constitute any part of an offer of contract, that all statements contained in these particulars as to this property are made without responsibility and are not to be relied upon as statements or representations of fact and that they do not make or give any representation or warranty whatsoever in relation to this property. Any intending purchaser must satisfy himself by inspection or otherwise as to the correctness of each of the statements contained in these particulars.