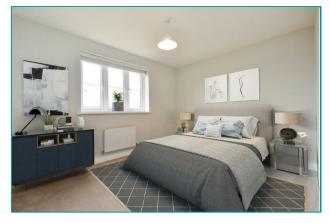

Ground Floor:

Living/Dining 18'4" x 12'5" (5.61 x 3.81)

Kitchen 11'9" x 5'2" (3.59 x 1.58)

First Floor:

Bedroom 1 12'5" x 9'6" (3.81 x 2.90)

Bedroom 2 12'5" x 10'8" (3.81 x 3.27)

To arrange a viewing please contact us on t. 01432 344 779 hereford@bill-jackson.co.uk | www.bil-jackson.co.uk