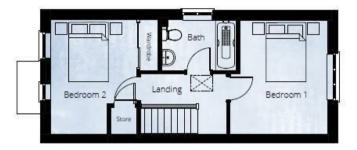

Ground Floor:

Living/Dining 18'4" x 12'5" (5.61 x 3.81)

Kitchen 11'9" x 5'2" (3.59 x 1.58)

First Floor:

Bedroom 1 12'5" x 9'6" (3.81 x 2.90)

Bedroom 2 12'5" x 10'8" (3.81 x 3.27)

To arrange a viewing please contact us on t. 01432 344 779 hereford@bill-jackson.co.uk | www.bil-jackson.co.uk

GROUND FLOOR FIRST FLOOR

Address: 45 Bridge Street

Hereford HR4 9DG Tel: 01432 344 779

Email: hereford@bill-jackson.com

England & Wales

Web: www.bill jackson.com

JACKSON PROPERTY for themselves and the vendors of the property, whose agents they are, give notice that these particulars, although believed to be correct, do not constitute any part of an offer of contract, that all statements contained in these particulars as to this property are made without responsibility and are not to be relied upon as statements or representations of fact and that they do not make or give any representation or warranty whatsoever in relation to this property. Any intending purchaser must satisfy himself by inspection or otherwise as to the correctness of each of the statements contained in these particulars.