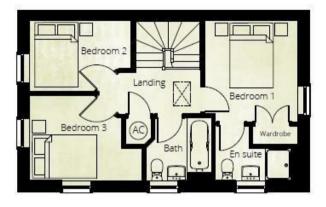

Description

3 Bedroom detached house with wardrobe and en suite to master bedroom, open plan kitchen / dining room with French doors onto garden. With off-street parking and garage.

To arrange a viewing please contact us on t. 01432 344 779 hereford@bill-jackson.co.uk | www.bil-jackson.co.uk

GROUND FLOOR

FIRST FLOOR

Address: 45 Bridge Street

Hereford HR4 9DG 01432 344 779

hereford@bill-jackson.com

www.bill jackson.com

JACKSON PROPERTY for themselves and the vendors of the property, whose agents they are, give notice that these particulars, although believed to be correct, do not constitute any part of an offer of contract, that all statements contained in these particulars as to this property are made without responsibility and are not to be relied upon as statements or representations of fact and that they do not make or give any representation or warranty whatsoever in relation to this property. Any intending purchaser must satisfy himself by inspection or otherwise as to the correctness of each of the statements contained in these particulars.