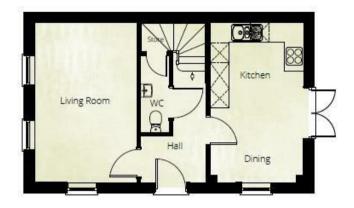

Description

3 Bedroom detached house with wardrobe and en suite to master bedroom, open plan kitchen / dining room with French doors onto garden. With off-street parking and garage.

To arrange a viewing please contact us on t. 01432 344 779 hereford@bill-jackson.co.uk | www.bil-jackson.co.uk

GROUND FLOOR

FIRST FLOOR

Address: 45 Bridge Street

Hereford HR4 9DG 01432 344 779

hereford@bill-jackson.com

www.bill jackson.com

JACKSON PROPERTY for themselves and the vendors of the property, whose agents they are, give notice that these particulars, although believed to be correct, do not constitute any part of an offer of contract, that all statements contained in these particulars as to this property are made without responsibility and are not to be relied upon as statements or representations of fact and that they do not make or give any representation or warranty whatsoever in relation to this property. Any intending purchaser must satisfy himself by inspection or otherwise as to the correctness of each of the statements contained in these particulars.