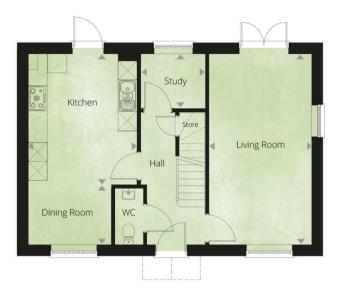

## £265,000

\*TO INCLUDE STANDARD FLOORING\*

New Build 3 Bedroom Detached Home in a brand new development south of Hereford with En-Suite and wardrobes to Master Bedroom, Study, Open plan Kitchen/Dining Room, French Doors onto the Gardens from the Sitting Room and Kitchen.

To arrange a viewing please contact us on t. 01432 344 779 hereford@bill-jackson.co.uk | www.bil-jackson.co.uk

FIRST FLOOR

Address: 45 Bridge Street

Hereford HR4 9DG Tel: 01432 344 779

Email: hereford@bill-jackson.com