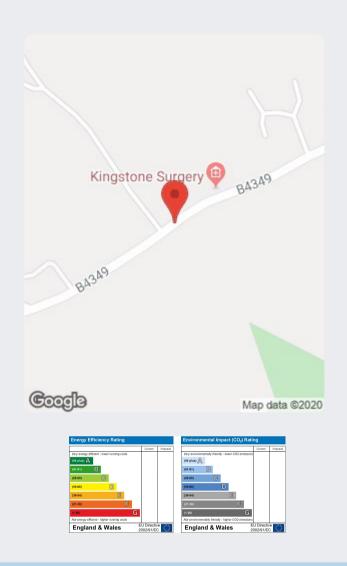

## Situation

Kingstone as a village has its own pub, The Bullring Inn, a Post Office and a number of specialist shops and businesses, there are also established farm shops in the area for fresh produce. There is a Doctor's Surgery within easy walking distance of Kingstone Grange and regular bus services to the city of Hereford, just over 8 miles, which provides the main shopping location with shops to include Waitrose, Tesco, Asda, Co-op, Morrisons and Aldi. There are also numerous restaurants and leisure facilities to enjoy.

Kingstone is located in the upper Wye Valley, south-west of Hereford, close to the Golden Valley with surrounding patchwork fields and renowned areas of natural beauty. The River Wye winds its way from Wales, passing through Hereford and through its wooded banks down to the River Severn at Chepstow.

The Brecon Beacons National Park is a few miles to the southwest, together with Hay-on-Wye which is famous for its festival.

The closest railway station is in Hereford providing services by Arriva Train Wales to destinations along the South Wales coast to Fishguard and north to Manchester Piccadilly and Holyhead. It is also the terminus for West Midlands trains to Birmingham and The Cotswold Line to Oxford and London Paddington.