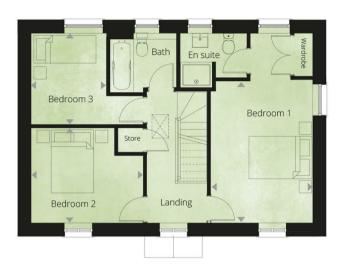

## £265,000

\*TO INCLUDE STANDARD FLOORING\*

New Build 3 Bedroom Detached Home in a brand new development south of Hereford with En-Suite and wardrobes to Master Bedroom, Study, Open plan Kitchen/Dining Room, French Doors onto the Gardens from the Sitting Room and Kitchen.

To arrange a viewing please contact us on t. 01432 344 779 hereford@bill-jackson.co.uk | www.bil-jackson.co.uk

FIRST FLOOR

Address: 45 Bridge Street

Hereford HR4 9DG Tel: 01432 344 779

Email: hereford@bill-jackson.com