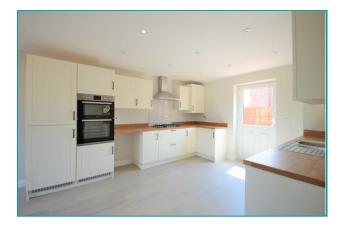

## £265,000

\*TO INCLUDE STANDARD FLOORING\*

New Build 3 Bedroom Detached Home in a brand new development south of Hereford with En-Suite and wardrobes to Master Bedroom, Study, Open plan Kitchen/Dining Room, French Doors onto the Gardens from the Sitting Room and Kitchen.