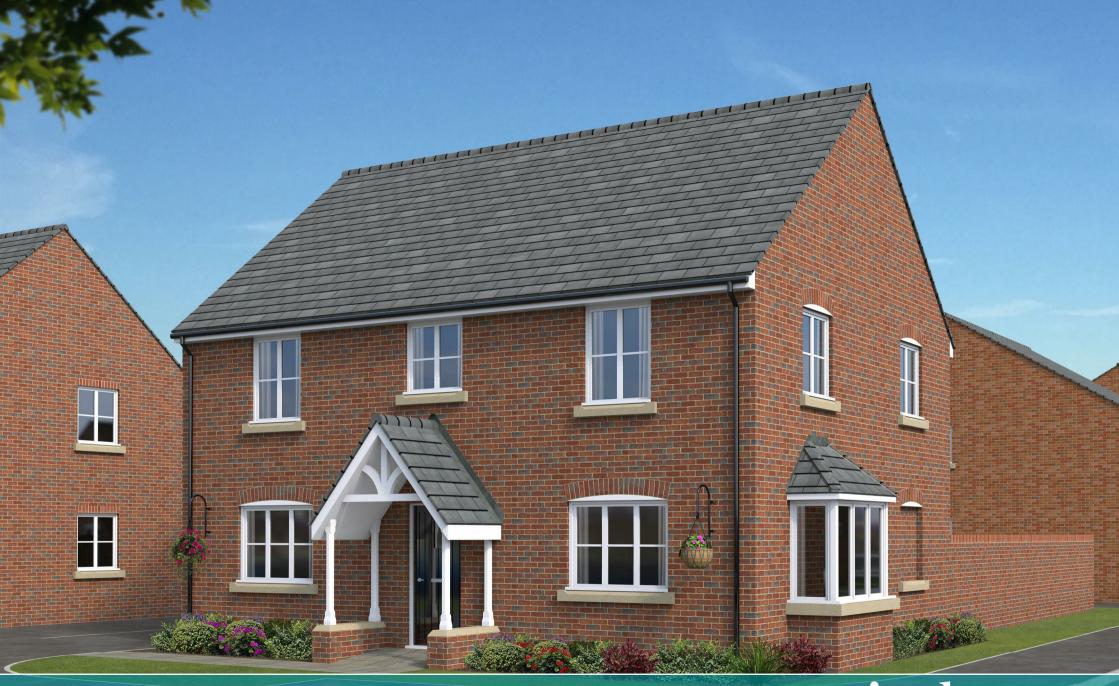

## \* STAMP DUTY PAID \*

4 Bedroom Detached House with wardrobe and en-suite to master bedroom, study, open plan kitchen/dining room with french doors onto the gardens from the living area and kitchen/dining room.