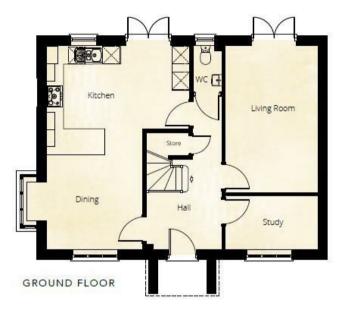

## \* STAMP DUTY PAID \*

4 Bedroom Detached House with wardrobe and en-suite to master bedroom, study, open plan kitchen/dining room with french doors onto the gardens from the living area and kitchen/dining room.