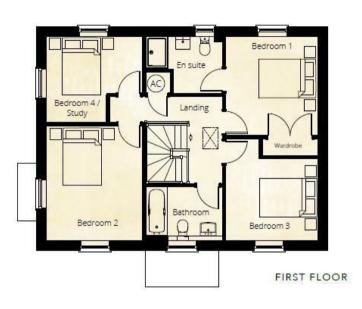

## \* STAMP DUTY PAID \*

4 Bedroom Detached House with wardrobe and en-suite to master bedroom, study, open plan kitchen/dining room with french doors onto the gardens from the living area and kitchen/dining room.