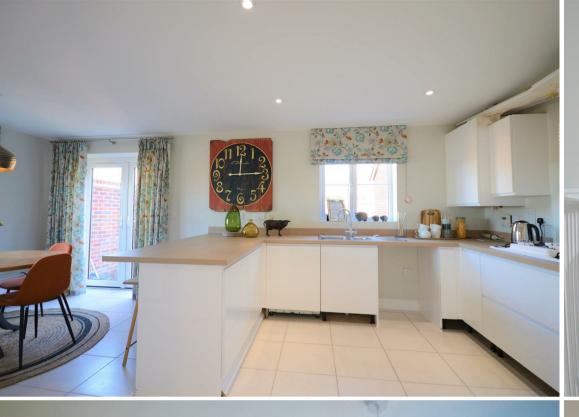

## \* STAMP DUTY PAID \*

4 Bedroom Detached House with wardrobe and en-suite to master bedroom, study, open plan kitchen/dining room with french doors onto the gardens from the living area and kitchen/dining room.