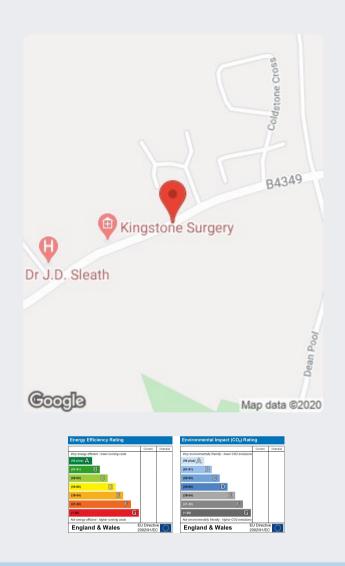

## Situation

Kingstone as a village has its own pub, The Bullring Inn, a Post Office and a number of specialist shops and businesses, there are also established farm shops in the area for fresh produce. There is a Doctor's Surgery within easy walking distance of Kingstone Grange and regular bus services to the city of Hereford, just over 8 miles, which provides the main shopping location with shops to include Waitrose, Tesco, Asda, Co-op, Morrisons and Aldi. There are also numerous restaurants and leisure facilities to enjoy.