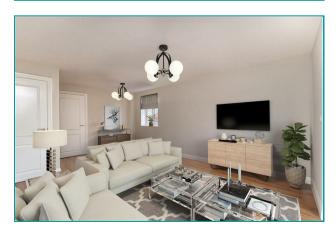

Ground Floor:

Living/Dining 18'4" x 12'5" (5.61 x 3.81)

Kitchen 11'9" x 5'2" (3.59 x 1.58)

First Floor:

Bedroom 1 12'5" x 9'6" (3.81 x 2.90)

Bedroom 2 12'5" x 10'8" (3.81 x 3.27)

To arrange a viewing please contact us on t. 01432 344 779 hereford@bill-jackson.co.uk | www.bil-jackson.co.uk