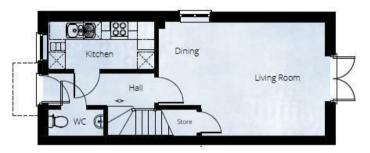

Ground Floor:

Living/Dining 18'4" x 12'5" (5.61 x 3.81)

Kitchen 11'9" x 5'2" (3.59 x 1.58)

First Floor:

Bedroom 1 12'5" x 9'6" (3.81 x 2.90)

Bedroom 2 12'5" x 10'8" (3.81 x 3.27)

To arrange a viewing please contact us on t. 01432 344 779 hereford@bill-jackson.co.uk | www.bil-jackson.co.uk

GROUND FLOOR FIRST FLOOR

Address: 45 Bridge Street

Hereford HR4 9DG Tel: 01432 344 779

Email: hereford@bill-jackson.com

England & Wales

Web: www.bill jackson.com

JACKSON PROPERTY for themselves and the vendors of the property, whose agents they are, give notice that these particulars, although believed to be correct, do not constitute any part of an offer of contract, that all statements contained in these particulars as to this property are made without responsibility and are not to be relied upon as statements or representations of fact and that they do not make or give any representation or warranty whatsoever in relation to this property. Any intending purchaser must satisfy himself by inspection or otherwise as to the correctness of each of the statements contained in these particulars.