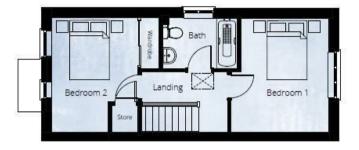

Ground Floor:

Living/Dining 18'4" x 12'5" (5.61 x 3.81)

Kitchen 11'9" x 5'2" (3.59 x 1.58)

First Floor:

Bedroom 1 12'5" x 9'6" (3.81 x 2.90)

Bedroom 2 12'5" x 10'8" (3.81 x 3.27)

To arrange a viewing please contact us on t. 01432 344 779 hereford@bill-jackson.co.uk | www.bil-jackson.co.uk

GROUND FLOOR FIRST FLOOR

Address: 45 Bridge Street

Hereford HR4 9DG Tel: 01432 344 779

Email: hereford@bill-jackson.com

England & Wales

Web: www.bill jackson.com

JACKSON PROPERTY for themselves and the vendors of the property, whose agents they are, give notice that these particulars, although believed to be correct, do not constitute any part of an offer of contract, that all statements contained in these particulars as to this property are made without responsibility and are not to be relied upon as statements or representations of fact and that they do not make or give any representation or warranty whatsoever in relation to this property. Any intending purchaser must satisfy himself by inspection or otherwise as to the correctness of each of the statements contained in these particulars.