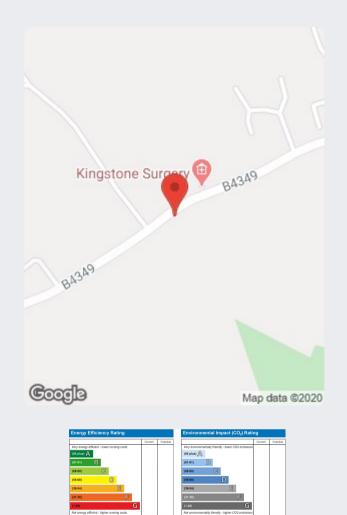

## Situation

Kingstone as a village has its own pub, The Bullring Inn, a Post Office and a number of specialist shops and businesses, there are also established farm shops in the area for fresh produce. There is a Doctor's Surgery within easy walking distance of Kingstone Grange and regular bus services to the city of Hereford, just over 8 miles, which provides the main shopping location with shops to include Waitrose, Tesco, Asda, Co-op, Morrisons and Aldi. There are also numerous restaurants and leisure facilities to enjoy.