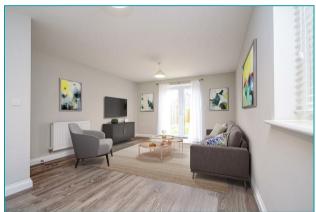

Ground Floor:

Living/Dining 18'4" x 12'5" (5.61 x 3.81)

Kitchen 11'9" x 5'2" (3.59 x 1.58)

First Floor:

Bedroom 1 12'5" x 9'6" (3.81 x 2.90)

Bedroom 2 12'5" x 10'8" (3.81 x 3.27)

To arrange a viewing please contact us on t. 01432 344 779 hereford@bill-jackson.co.uk | www.bil-jackson.co.uk