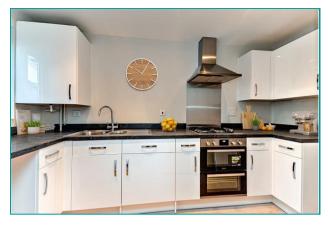

Ground Floor:

Living/Dining 18'4" x 12'5" (5.61 x 3.81)

Kitchen 11'9" x 5'2" (3.59 x 1.58)

First Floor:

Bedroom 1 12'5" x 9'6" (3.81 x 2.90)

Bedroom 2 12'5" x 10'8" (3.81 x 3.27)

To arrange a viewing please contact us on t. 01432 344 779 hereford@bill-jackson.co.uk | www.bil-jackson.co.uk