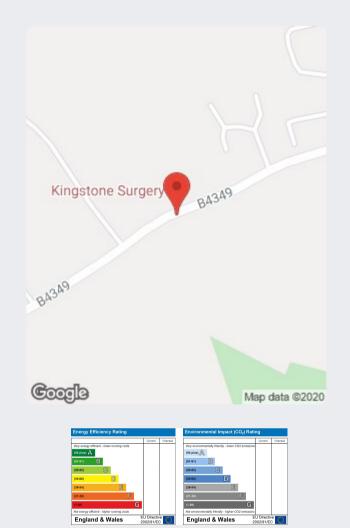

## Situation

Kingstone as a village has its own pub, The Bullring Inn, a Post Office and a number of specialist shops and businesses, there are also established farm shops in the area for fresh produce. There is a Doctor's Surgery within easy walking distance of Kingstone Grange and regular bus services to the city of Hereford, just over 8 miles, which provides the main shopping location with shops to include Waitrose, Tesco, Asda, Co-op, Morrisons and Aldi. There are also numerous restaurants and leisure facilities to enjoy.

The village itself benefits from its own Academy Trust comprising a Primary and High school, both rated 'Good' from Ofsted and is only a few minutes' walk from the development.

Other excellent private schools are located in and around Hereford.