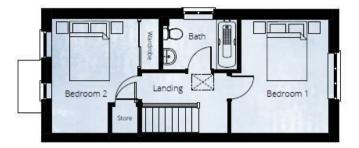

Ground Floor:

Living/Dining 18'4" x 12'5" (5.61 x 3.81)

Kitchen 11'9" x 5'2" (3.59 x 1.58)

First Floor:

Bedroom 1 12'5" x 9'6" (3.81 x 2.90)

Bedroom 2 12'5" x 10'8" (3.81 x 3.27)

To arrange a viewing please contact us on t. 01432 344 779 hereford@bill-jackson.co.uk | www.bil-jackson.co.uk

GROUND FLOOR FIRST FLOOR

Address: 45 Bridge Street

Hereford HR4 9DG Tel: 01432 344 779

Email: hereford@bill-jackson.com

Web: www.bill jackson.com

JACKSON PROPERTY for themselves and the vendors of the property, whose agents they are, give notice that these particulars, although believed to be correct, do not constitute any part of an offer of contract, that all statements contained in these particulars as to this property are made without responsibility and are not to be relied upon as statements or representations of fact and that they do not make or give any representation or warranty whatsoever in relation to this property. Any intending purchaser must satisfy himself by inspection or otherwise as to the correctness of each of the statements contained in these particulars.