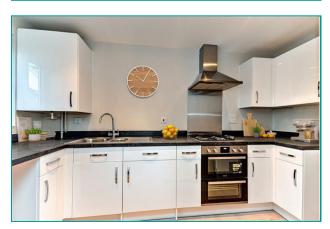

## £185,000

Brand New home with 2 double bedrooms, open plan Living/Dining Room, Kitchen, WC, Family Bathroom, Store, Parking and Gardens

Ground Floor:

Living/Dining 18'4" x 12'5" (5.61 x 3.81)

Kitchen 11'9" x 5'2" (3.59 x 1.58)

First Floor:

Bedroom 1 12'5" x 9'6" (3.81 x 2.90)

Bedroom 2 12'5" x 10'8" (3.81 x 3.27)

To arrange a viewing please contact us on t. 01432 344 779 hereford@bill-jackson.co.uk | www.bil-jackson.co.uk