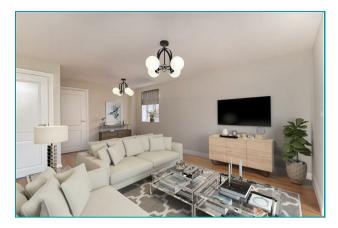

## £185,000

Brand New home with 2 double bedrooms, open plan Living/Dining Room, Kitchen, WC, Family Bathroom, Store, Parking and Gardens

Ground Floor:

Living/Dining 18'4" x 12'5" (5.61 x 3.81)

Kitchen 11'9" x 5'2" (3.59 x 1.58)

First Floor:

Bedroom 1 12'5" x 9'6" (3.81 x 2.90)

Bedroom 2 12'5" x 10'8" (3.81 x 3.27)

To arrange a viewing please contact us on t. 01432 344 779 hereford@bill-jackson.co.uk | www.bil-jackson.co.uk