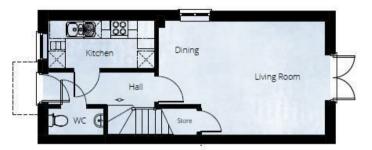

Ground Floor:

Living/Dining 18'4" x 12'5" (5.61 x 3.81)

Kitchen 11'9" x 5'2" (3.59 x 1.58)

First Floor:

Bedroom 1 12'5" x 9'6" (3.81 x 2.90)

Bedroom 2 12'5" x 10'8" (3.81 x 3.27)

To arrange a viewing please contact us on t. 01432 344 779 hereford@bill-jackson.co.uk | www.bil-jackson.co.uk

GROUND FLOOR FIRST FLOOR

Address: 45 Bridge Street

Hereford HR4 9DG Tel: 01432 344 779

Email: hereford@bill-jackson.com

Web: www.bill jackson.com

JACKSON PROPERTY for themselves and the vendors of the property, whose agents they are, give notice that these particulars, although believed to be correct, do not constitute any part of an offer of contract, that all statements contained in these particulars as to this property are made without responsibility and are not to be relied upon as statements or representations of fact and that they do not make or give any representation or warranty whatsoever in relation to this property. Any intending purchaser must satisfy himself by inspection or otherwise as to the correctness of each of the statements contained in these particulars.