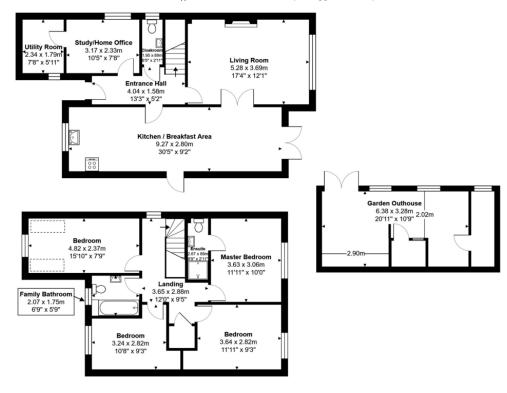

# Sawpit Hill, Hazlemere, HP15 7DE

Approx. Total Area: 123.5 m² ... 1330 ft² (excluding garden outhouse)

Whilst every attempt has been made to ensure the accuracy of the floorplans contained here, measurements of doors, windows and rooms are approximate and no responsibility is taken for any error, omission or mis-statement. These plans are for representation purposes only.