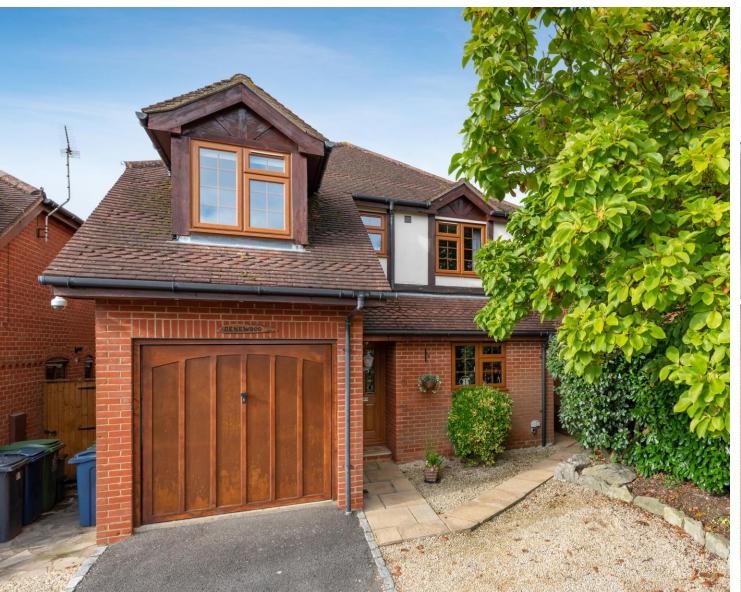

# **Property Features**

- Detached Family Home
- Non Estate Location
- Holmer Green Borders
- Catchment of Sought After Schools
- Sunny 80ft Gardens
- **Full Description**

A lovely 4 bedroomed detached family home situated in a fine non estate location on the borders of Holmer Green and Hazlemere and benefitting from gardens that stretch approx. 80ft in length. The property has been extremely well maintained by the present owners and has good commutability in to London Via either the M40 or mainline train stations at High Wycombe (Chiltern Line - Marylebone 28mins) or Amersham (Met Line). This property is also within catchment of sought after schools.

### Accommodation

Entrance Hall, Downstairs Cloakroom, Living Room, Kitchen/Breakfast Room/Family Room, Converted Garage to a Study/Home Office and Separate Utility Room. 4 Bedrooms to the first floor with the Master Bedroom Benefitting from an Ensuite, Family Bathroom.