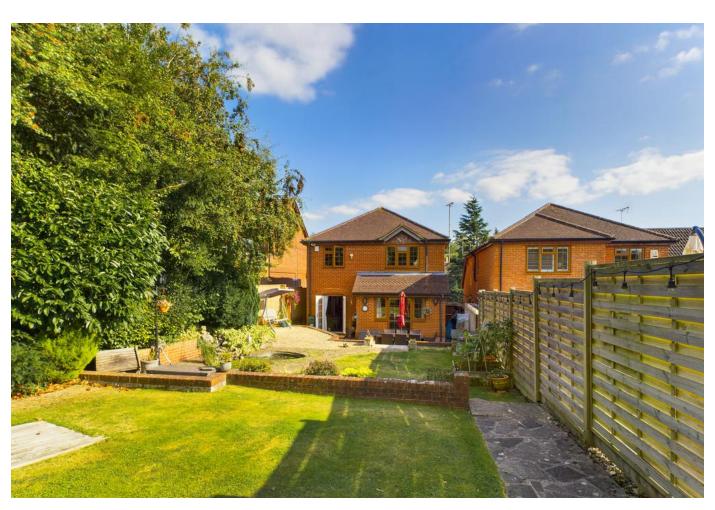

## Outside

The rear garden is a lovely feature which stretches approx. 80ft in length with large Patio area. There is a further piece of land that houses a large

- 4 Bedrooms (Master with Ensuite)
- Living Room and Study
- Kitchen/Breakfast Room/Family Room
- Cloakroom and Utility Room
- EPC Rating: D

Shed/Cabin/Office that has Light and Power and a WiFi link to the house and is ideal for home working. To the front there is parking for 4 cars.