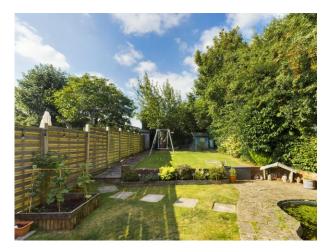

## Outside

The rear garden is a lovely feature which stretches approx. 80ft in length with large Patio area. There is a further piece of land that houses a large

- 4 Bedrooms (Master with Ensuite)
- Living Room and Study
- Kitchen/Breakfast Room/Family Room
- Cloakroom and Utility Room
- EPC Rating: D

Shed/Cabin/Office that has Light and Power and a WiFi link to the house and is ideal for home working. To the front there is parking for 4 cars.