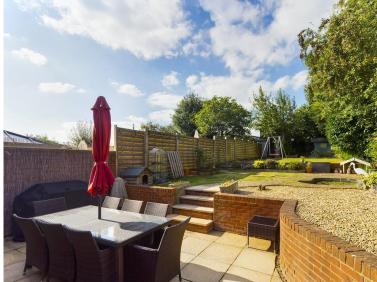

## Outside

The rear garden is a lovely feature which stretches approx. 80ft in length with large Patio area. There is a further piece of land that houses a large

- 4 Bedrooms (Master with Ensuite)
- Living Room and Study
- Kitchen/Breakfast Room/Family Room
- Cloakroom and Utility Room
- EPC Rating: D

Shed/Cabin/Office that has Light and Power and a WiFi link to the house and is ideal for home working. To the front there is parking for 4 cars.