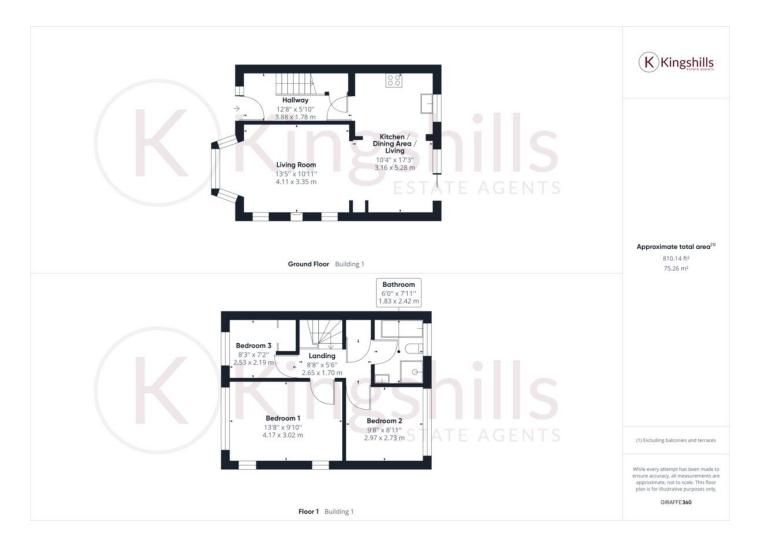

## **Full Description**

Located in the market town of Princes Risborough is this stunning semi-detached house which is beautifully presented throughout. This family home offers light and airy living accommodation with bay fronted living room and modern contemporary kitchen/diner with breakfast bar on the ground floor and three bedrooms with modern family bathroom on the first floor.

The generously sized rear garden is a real feature as it offers access to a home office with w.c and outside bar area making this a perfect garden for alfresco dining and entertaining.

To the front of the house there is driveway parking and a well maintained lawn.