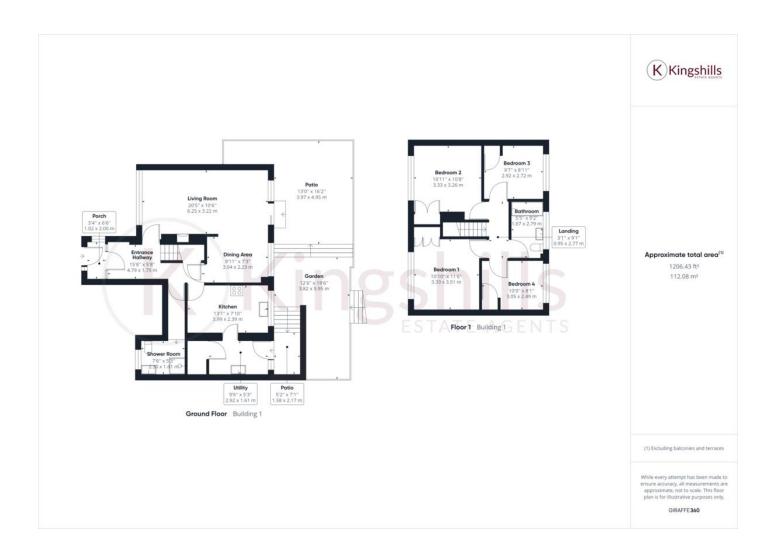

The property itself, having been extended to the ground floor, offers a porch and generous entrance hallway with access to shower room, light and airy living and dining room, cloakroom, and kitchen with utility room. To the first floor there are four bedrooms and re-fitted family bathroom. To the front of the property is a garage with ample driveway parking for several vehicles and to the rear a beautifully landscaped garden with patio area leading to a spacious lawned garden. The property is the ideal family home and has been for the current owners for many years. An internal inspection of the property is highly recommended.