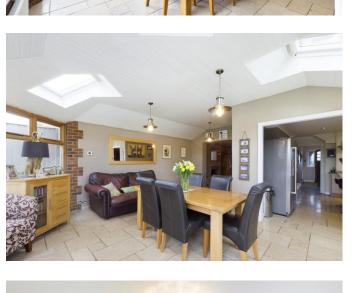

## **Full Description**

An absolutely delightful 5 Bedroom, 4 reception room semi detached home that has been extensively improved and extended by the present owners over the years. This property is located on the periphery of Princes Risborough along one of the towns most sought after roads. There are delightful views over open countryside to both the front and to the rear.

In more detail the accommodation comprises:

Entrance Hall: Bay Windowed Living Room with Fireplace, Study/Family Room with Fireplace, Kitchen/Breakfast Room, Orangery with doors on to the rear garden, Sitting Room, Utility Room and Cloakroom. To the first floor there are 4 double bedrooms all with views over the front or the rear and also one bedroom benefitting an en suite, family bathroom, to the second floor there is a further double bedroom with views to both front and rear.