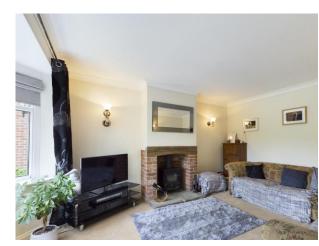

In more detail the accommodation comprises:

Entrance Hall: Bay Windowed Living Room with Fireplace, Study/Family Room with Fireplace, Kitchen/Breakfast Room, Orangery with doors on to the rear garden, Sitting Room, Utility Room and Cloakroom. To the first floor there are 4 double bedrooms all with views over the front or the rear and also one bedroom benefitting an en suite, family bathroom, to the second floor there is a further double bedroom with views to both front and rear.