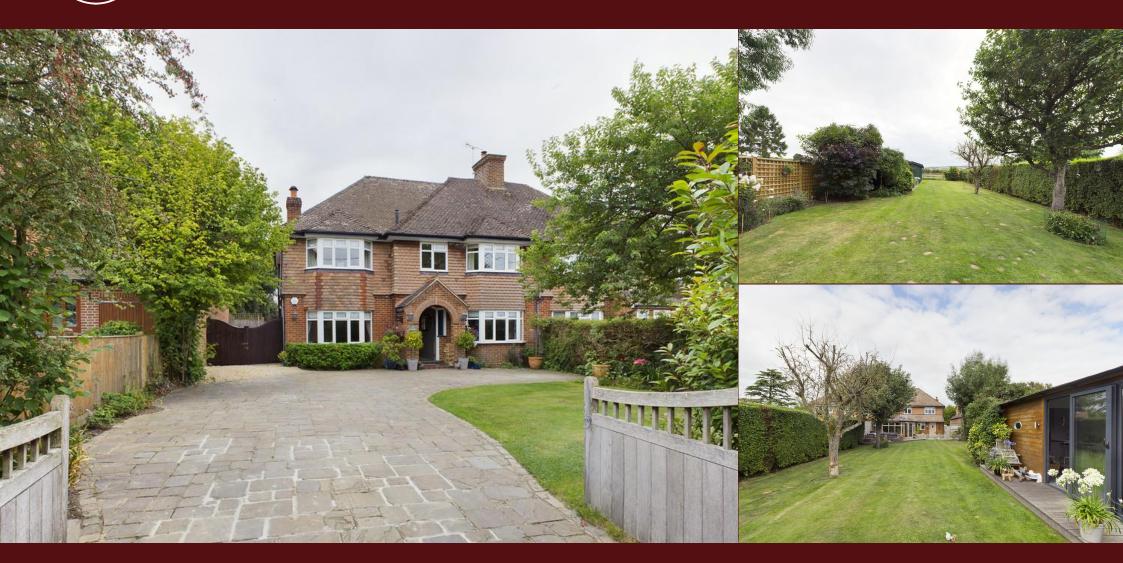

## **Full Description**

An absolutely delightful 5 Bedroom, 4 reception room semi detached home that has been extensively improved and extended by the present owners over the years. This property is located on the periphery of Princes Risborough along one of the towns most sought after roads. There are delightful views over open countryside to both the front and to the rear.

In more detail the accommodation comprises:

Entrance Hall: Bay Windowed Living Room with Fireplace, Study/Family Room with Fireplace, Kitchen/Breakfast Room, Orangery with doors on to the rear garden, Sitting Room, Utility Room and Cloakroom. To the first floor there are 4 double bedrooms all with views over the front or the rear and also one bedroom benefitting an en suite, family bathroom, to the second floor there is a further double bedroom with views to both front and rear.

#### Outside

To the front of the property there is parking for several cars with access to the rear garden which is of a very generous size, enclosed by hedging and fencing with wonderful views across paddocks and open countryside. There is a large office/cabin that has power and light and running water and large garden shed.