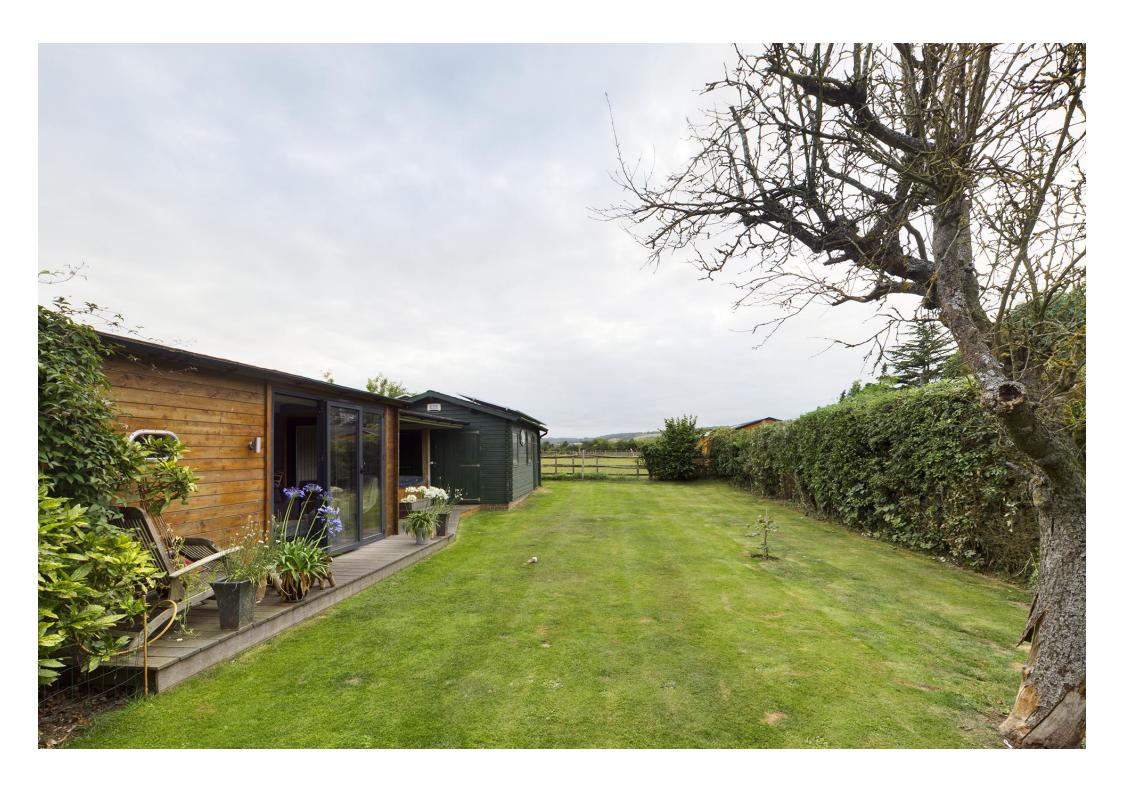

#### Outside

To the front of the property there is parking for several cars with access to the rear garden which is of a very generous size, enclosed by hedging and fencing with wonderful views across paddocks and open countryside. There is a large office/cabin that has power and light and running water and large garden shed.