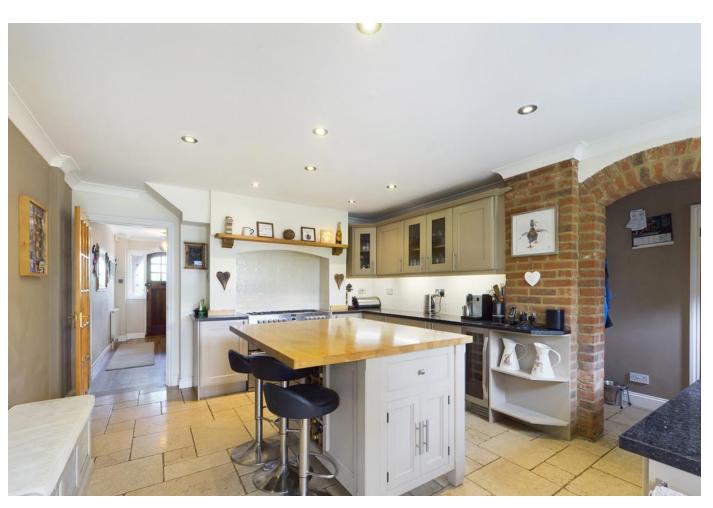

# **Property Features**

- Beautifully Extended Family Home
- Views over Open Countryside
- 5 Double Bedrooms (2 En suite Bathrooms)
- 3 Reception Rooms
- Kitchen/Breakfast Room with Orangery

- Stunning Gardens backing on to Paddocks
- Outside office/Cabin
- Parking to the front for Several Cars
- Utility Room and Cloakroom
- EPC rating: C

In more detail the accommodation comprises:

Entrance Hall: Bay Windowed Living Room with Fireplace, Study/Family Room with Fireplace, Kitchen/Breakfast Room, Orangery with doors on to the rear garden, Sitting Room, Utility Room and Cloakroom. To the first floor there are 4 double bedrooms all with views over the front or the rear and also one bedroom benefitting an en suite, family bathroom, to the second floor there is a further double bedroom with views to both front and rear.