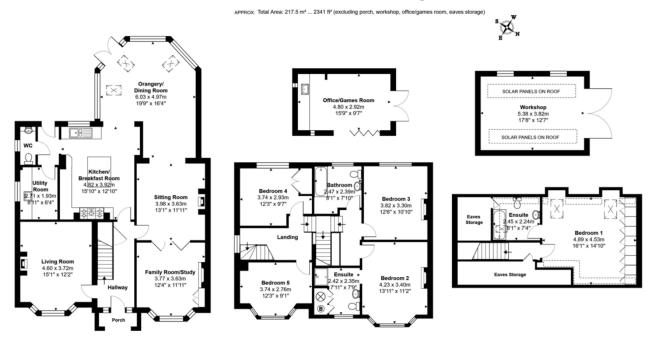

In more detail the accommodation comprises:

Entrance Hall: Bay Windowed Living Room with Fireplace, Study/Family Room with Fireplace, Kitchen/Breakfast Room, Orangery with doors on to the rear garden, Sitting Room, Utility Room and Cloakroom. To the first floor there are 4 double bedrooms all with views over the front or the rear and also one bedroom benefitting an en suite, family bathroom, to the second floor there is a further double bedroom with views to both front and rear.

### Shootacre Lane, Princes Risborough, HP27 9EH

Whilst every attempt has been made to ensure the accuracy of the floorplans contained here, measurements of doors, windows and rooms are approximate and no responsibility is taken for any error, omission or mis-statement. These plans are for representation purposes only.