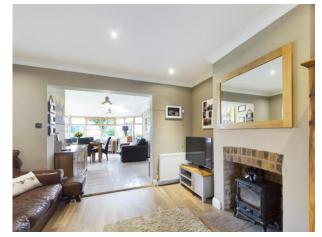

In more detail the accommodation comprises:

Entrance Hall: Bay Windowed Living Room with Fireplace, Study/Family Room with Fireplace, Kitchen/Breakfast Room, Orangery with doors on to the rear garden, Sitting Room, Utility Room and Cloakroom. To the first floor there are 4 double bedrooms all with views over the front or the rear and also one bedroom benefitting an en suite, family bathroom, to the second floor there is a further double bedroom with views to both front and rear.