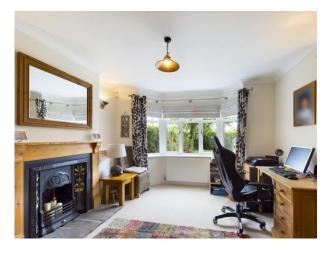

In more detail the accommodation comprises:

Entrance Hall: Bay Windowed Living Room with Fireplace, Study/Family Room with Fireplace, Kitchen/Breakfast Room, Orangery with doors on to the rear garden, Sitting Room, Utility Room and Cloakroom. To the first floor there are 4 double bedrooms all with views over the front or the rear and also one bedroom benefitting an en suite, family bathroom, to the second floor there is a further double bedroom with views to both front and rear.