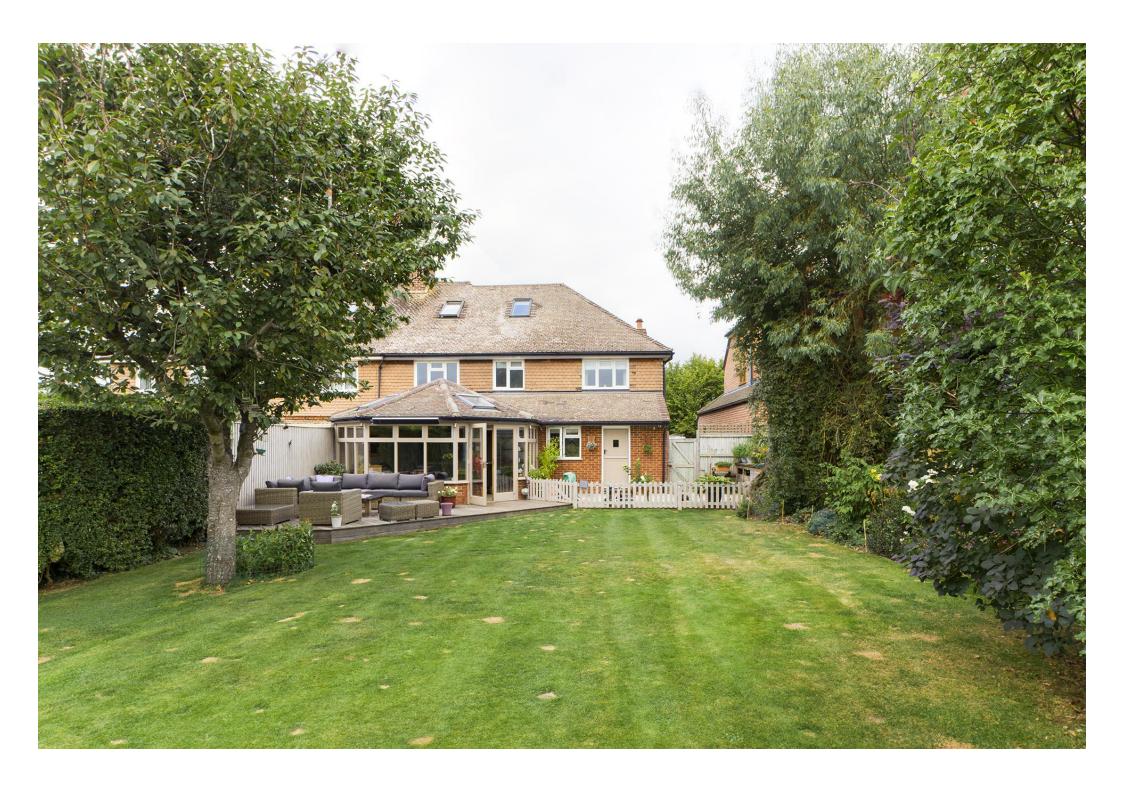

## **Full Description**

An absolutely delightful 5 Bedroom, 4 reception room semi detached home that has been extensively improved and extended by the present owners over the years. This property is located on the periphery of Princes Risborough along one of the towns most sought after roads. There are delightful views over open countryside to both the front and to the rear.

#### Outside

To the front of the property there is parking for several cars with access to the rear garden which is of a very generous size, enclosed by hedging and fencing with wonderful views across paddocks and open countryside. There is a large office/cabin that has power and light and running water and large garden shed.