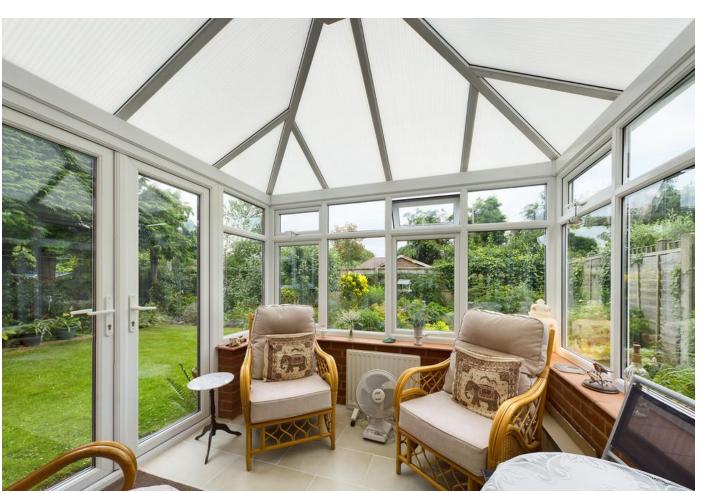

## **Property Features**

- Detached Family Home
- Village Location
- Conservatory
- Refitted Kitchen
- Four Bedrooms

- Gas Heating to Radiators
- Garage and Driveway
- Utility Room
- Double Glazing Throughout
- EPC: D

## **Full Description**

A four bedroom detached family home situated in this quiet cul-de-sac close to the village common.

Set in the highly sought after village of Great Kingshill, the property offers a generously sized living room/diner, a refitted kitchen with adjoining utility room and conservatory to the ground floor. The upstairs accommodation comprises of four bedrooms and a family bathroom.