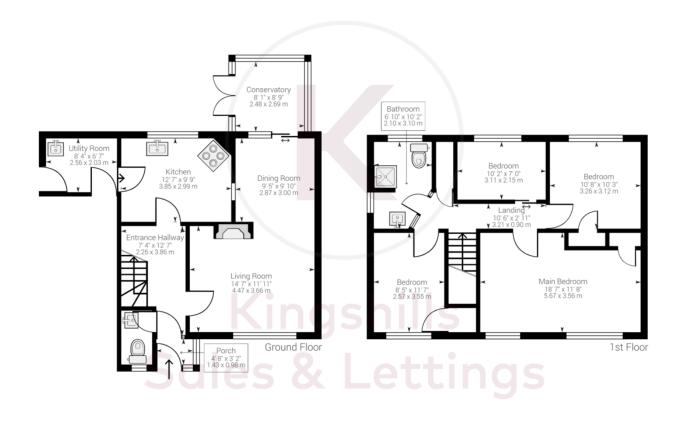

## **Full Description**

A four bedroom detached family home situated in this quiet cul-de-sac close to the village common.

Set in the highly sought after village of Great Kingshill, the property offers a generously sized living room/diner, a refitted kitchen with adjoining utility room and conservatory to the ground floor. The upstairs accommodation comprises of four bedrooms and a family bathroom.

While every attempt has been made to ensure accuracy, all measurements are approximate, not to scale. This floor plan is for illustrative purpose only and should be used as such by any prospective tenant or purchaser.