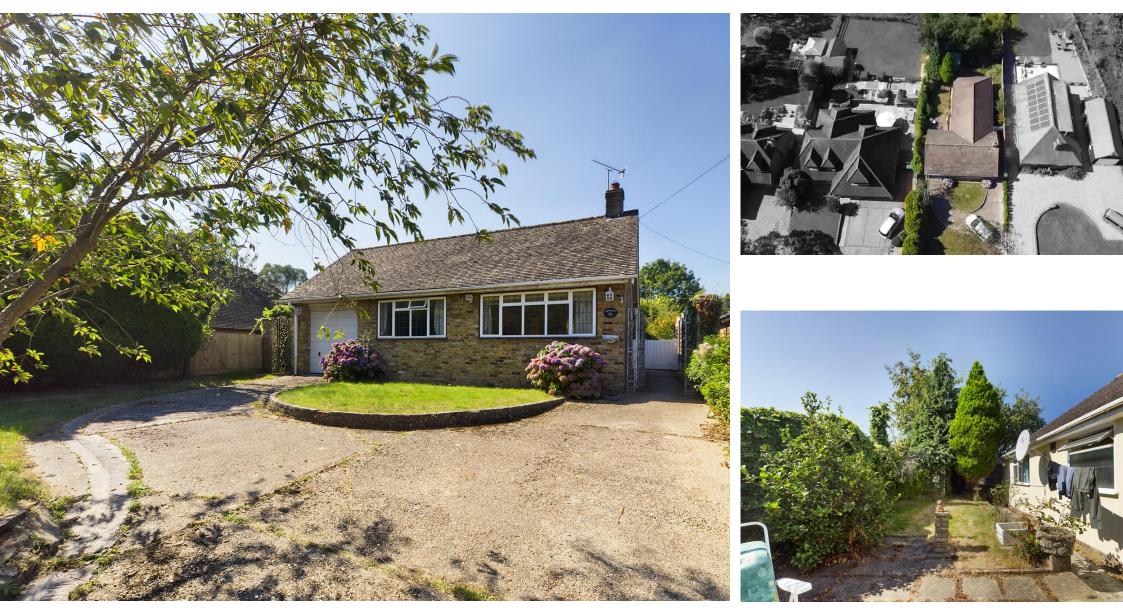

## **Full Description**

A 3/4 Bedroom detached bungalow that offers no onward chain. The property does require some general updating but offers a wealth of potential to make in to a larger home (STPP). The property is located in this popular South Buckinghamshire village of Great Kingshill and is within catchment of sought after local schools.

## Outside

The rear garden is of good size backing on to paddocks and enclosed by fencing and hedging, there is a large patio to the side of the property and access to the front where there is a driveway that serves the garage and parking.