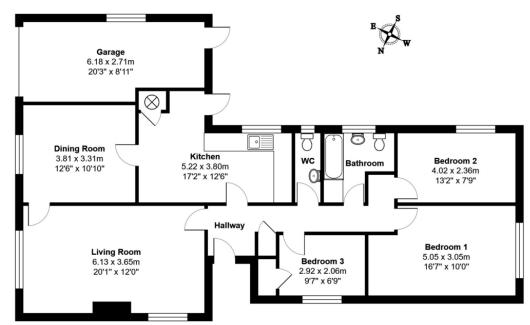

## Accommodation

Entrance Hall, Large Living Room, Kitchen/Breakfast Room, Dining Room/4the Bedroom, 3 Further Bedrooms, Bathroom and separate Cloakroom.

\*\* Agents Note\*\* Main services of Water, Electricity and Gas are connected, but the foul drainage is conducted to a septic tank on the adjoining property 'Awali'. For further details please call Kingshills Estate Agents.

Approx. Total Area: 117.0 m<sup>2</sup> ... 1259 ft<sup>2</sup>

Whilst every attempt has been made to ensure the accuracy of the floorplans contained here, measurements of doors, windows and rooms a re approximate and no responsibility is taken for any error, omission or mis-statement. These plans are for representation purposes only.