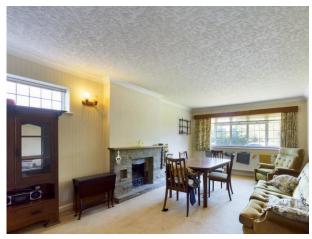

## Accommodation

Entrance Hall, Large Living Room, Kitchen/Breakfast Room, Dining Room/4the Bedroom, 3 Further Bedrooms, Bathroom and separate Cloakroom.

\*\* Agents Note\*\* Main services of Water, Electricity and Gas are connected, but the foul drainage is conducted to a septic tank on the adjoining property 'Awali'. For further details please call Kingshills Estate Agents.