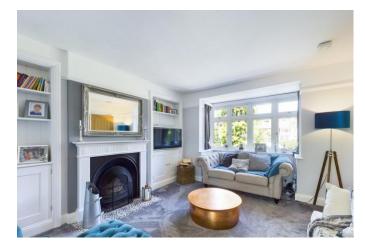

#### Ground Floor

Entrance Hall with 'Kardean' Flooring, Downstairs Cloakroom, Study, Beautiful Sitting Room with Open Fireplace and full height doors leading to the Stunning Bespoke Kitchen that has Fitted Appliances and open to the Dining area and Living Room/Family Room, there are two sets of Bi-Fold doors that lead to the Patio area and Garden.