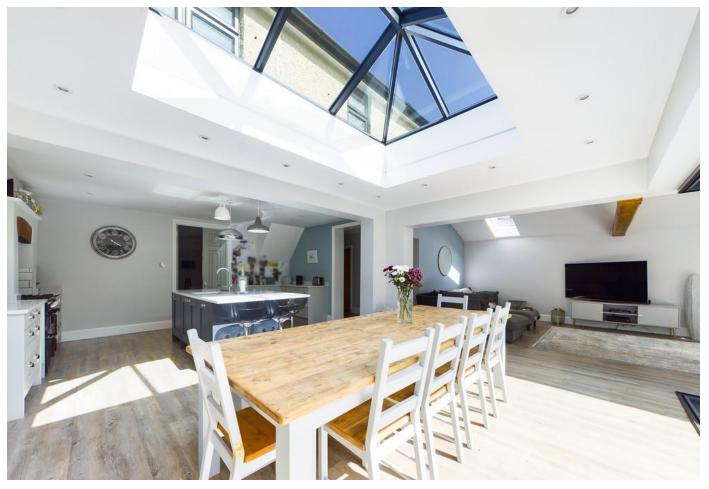

#### Ground Floor

Entrance Hall with 'Kardean' Flooring, Downstairs Cloakroom, Study, Beautiful Sitting Room with Open Fireplace and full height doors leading to the Stunning Bespoke Kitchen that has Fitted Appliances and open to the Dining area and Living Room/Family Room, there are two sets of Bi-Fold doors that lead to the Patio area and Garden.