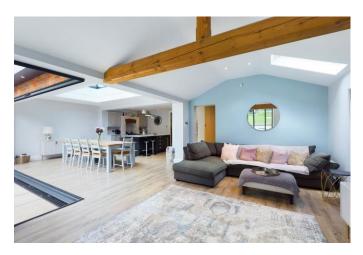

#### Ground Floor

Entrance Hall with 'Kardean' Flooring, Downstairs Cloakroom, Study, Beautiful Sitting Room with Open Fireplace and full height doors leading to the Stunning Bespoke Kitchen that has Fitted Appliances and open to the Dining area and Living Room/Family Room, there are two sets of Bi-Fold doors that lead to the Patio area and Garden.