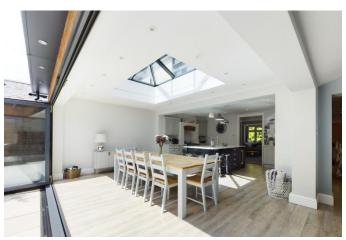

#### Ground Floor

Entrance Hall with 'Kardean' Flooring, Downstairs Cloakroom, Study, Beautiful Sitting Room with Open Fireplace and full height doors leading to the Stunning Bespoke Kitchen that has Fitted Appliances and open to the Dining area and Living Room/Family Room, there are two sets of Bi-Fold doors that lead to the Patio area and Garden.