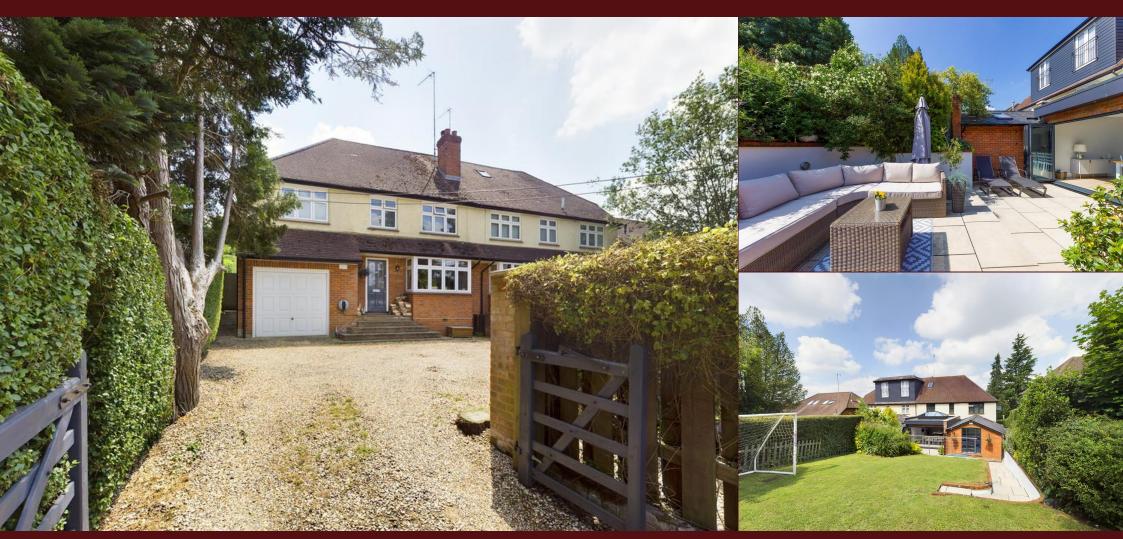

## **Property Features**

- Beautifully Extended Family Home
- 4/5 Double Bedrooms (2 Bathrooms)
- Principal Bedroom with En-suite
- Sitting Room with Open Fireplace
- Study, Utility Room and Cloakroom

- Stunning Kitchen/Dining/Living Room
- Sun Patio and Good Sized Garden
- Cabin office/Gym/Playroom
- Driveway Parking for several Cars
- EPC: D

# **Full Description**

An absolutely beautifully extended family home that offers versatility for the modern family whilst still incorporating traditional family needs. The home of this quality rarely becomes available and is located in Hazlemere close to the Holmer Green Borders and within catchment of highly regarded schools.

### Outside

The rear garden is a lovely feature of the property as the patio extends out from the kitchen area and then has steps leading to an enclosed and secluded lawn area, to the rear there is a timber shed and a superbly built Home Office/Games Room/Gym. To the front of the property there is a driveway and parking for several cars.