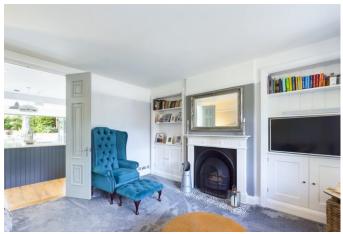

#### Ground Floor

Entrance Hall with 'Kardean' Flooring, Downstairs Cloakroom, Study, Beautiful Sitting Room with Open Fireplace and full height doors leading to the Stunning Bespoke Kitchen that has Fitted Appliances and open to the Dining area and Living Room/Family Room, there are two sets of Bi-Fold doors that lead to the Patio area and Garden.