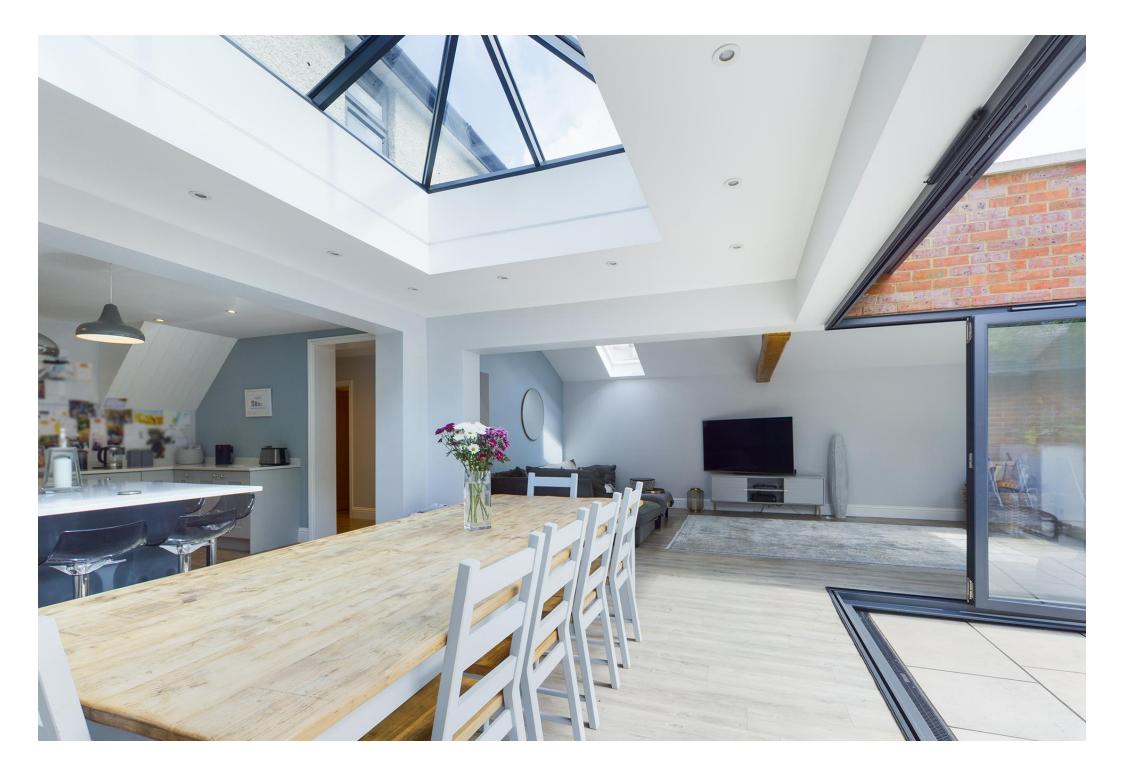

#### Ground Floor

Entrance Hall with 'Kardean' Flooring, Downstairs Cloakroom, Study, Beautiful Sitting Room with Open Fireplace and full height doors leading to the Stunning Bespoke Kitchen that has Fitted Appliances and open to the Dining area and Living Room/Family Room, there are two sets of Bi-Fold doors that lead to the Patio area and Garden.