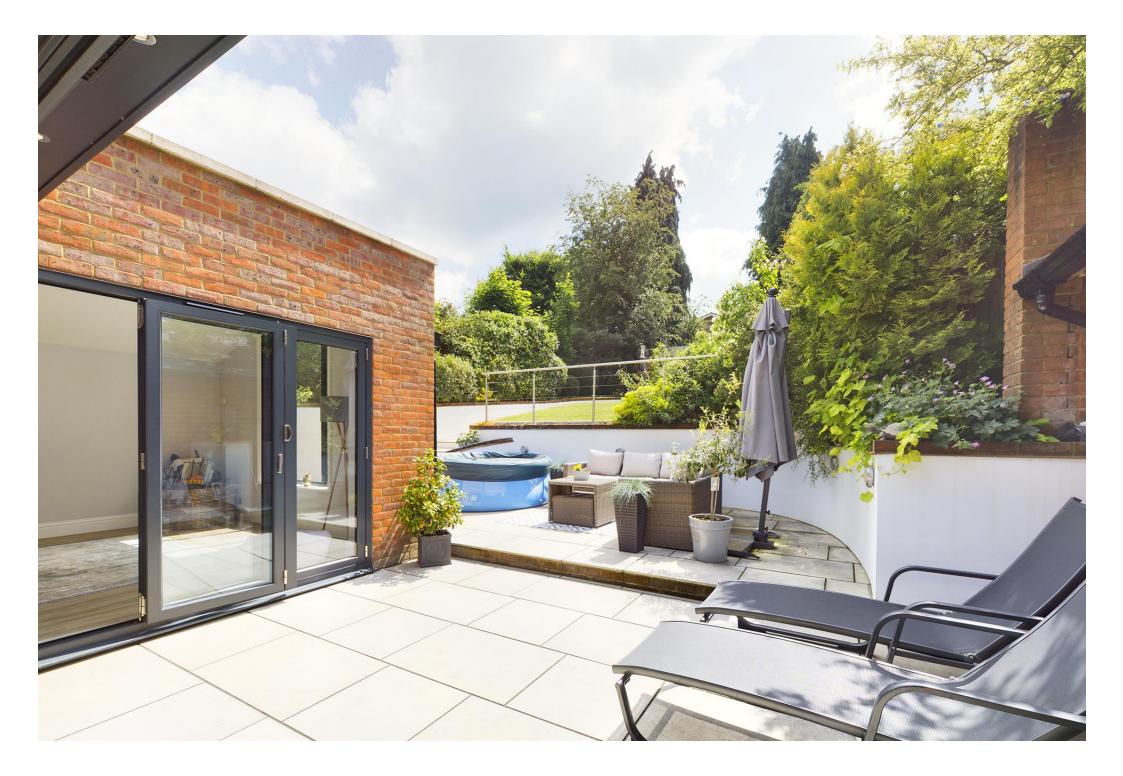

### Outside

The rear garden is a lovely feature of the property as the patio extends out from the kitchen area and then has steps leading to an enclosed and secluded lawn area, to the rear there is a timber shed and a superbly built Home Office/Games Room/Gym. To the front of the property there is a driveway and parking for several cars.