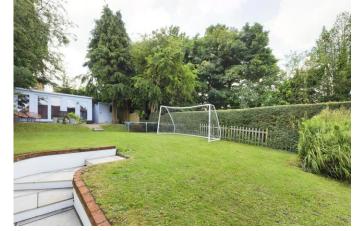

### Outside

The rear garden is a lovely feature of the property as the patio extends out from the kitchen area and then has steps leading to an enclosed and secluded lawn area, to the rear there is a timber shed and a superbly built Home Office/Games Room/Gym. To the front of the property there is a driveway and parking for several cars.