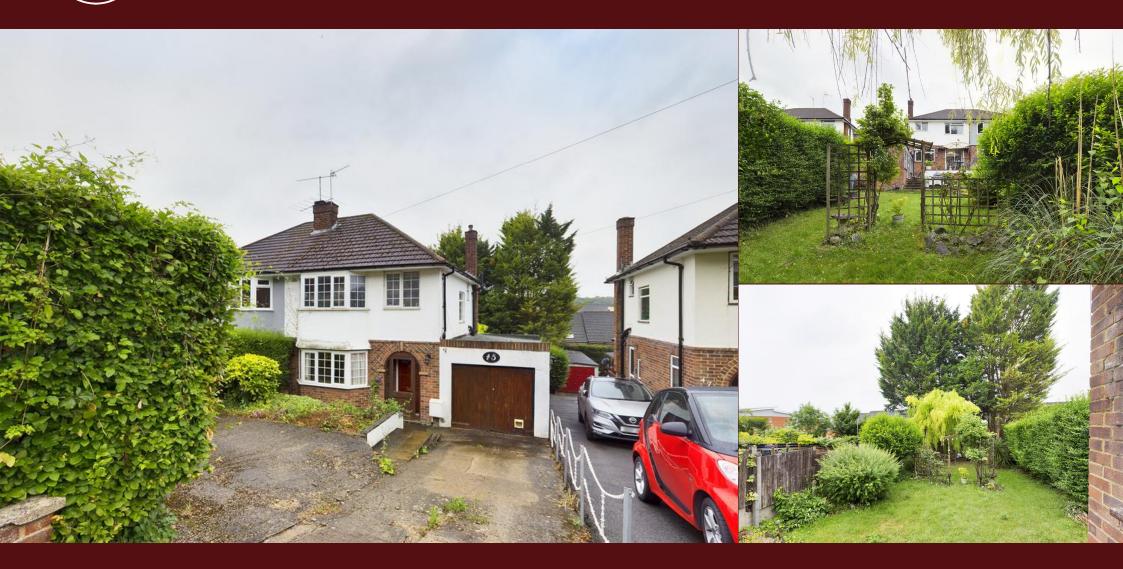

## **Property Features**

- Bay Fronted Semi Detached Home
- 3 Good Sized Bedrooms
- 3 Reception Rooms
- Kitchen and Utility Room
- Newly Fitted Bathroom

- Garage and Driveway Parking
- Patio and Gardens to the rear
- Double Glazing
- Gas Radiator Heating
- EPC: D

## **Full Description**

A bay fronted semi detached family home offering Full Vacant Possession. This property has been extended over recent years and now offers flexible family accommodation.

Entrance Porch, Entrance Hall, Living Room, Dining Room, Utility Room, Family Room, 3 Bedrooms to the first floor and newly fitted Bathroom, Garage and Driveway parking to the front and gardens to the rear.