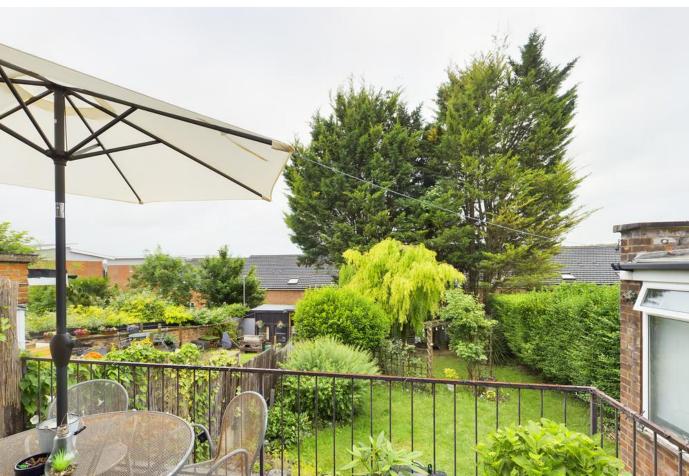

## **Property Features**

- Bay Fronted Semi Detached Home
- 3 Good Sized Bedrooms
- 3 Reception Rooms
- Kitchen and Utility Room
- Newly Fitted Bathroom

- Garage and Driveway Parking
- Patio and Gardens to the rear
- Double Glazing
- Gas Radiator Heating
- EPC: D

## **Full Description**

A bay fronted semi detached family home offering Full Vacant Possession. This property has been extended over recent years and now offers flexible family accommodation.

Entrance Porch, Entrance Hall, Living Room, Dining Room, Utility Room, Family Room, 3 Bedrooms to the first floor and newly fitted Bathroom, Garage and Driveway parking to the front and gardens to the rear.