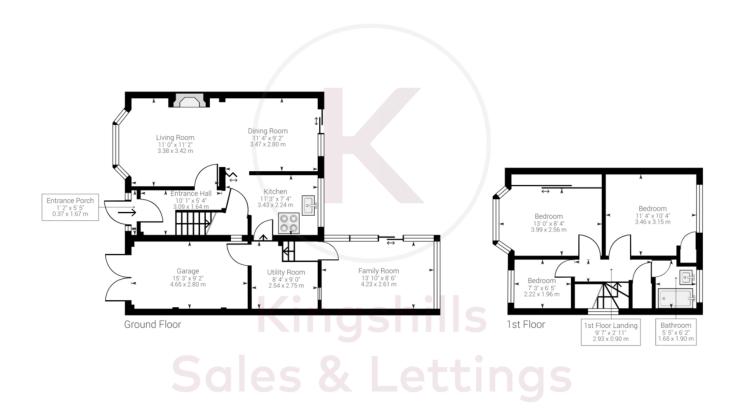

## **Full Description**

A bay fronted semi detached family home offering Full Vacant Possession. This property has been extended over recent years and now offers flexible family accommodation.

Entrance Porch, Entrance Hall, Living Room, Dining Room, Utility Room, Family Room, 3 Bedrooms to the first floor and newly fitted Bathroom, Garage and Driveway parking to the front and gardens to the rear.

Approximate net internal area:  $986.76 \, \text{ft}^2 \, (1126.26 \, \text{ft}^2) \, / \, 91.67 \, \text{m}^2 \, (104.63 \, \text{m}^2)$  While every attempt has been made to ensure accuracy, all measurements are approximate, not to scale. This floor plan is for illustrative purpose only and should be used as such by any prospective tenant or purchaser.