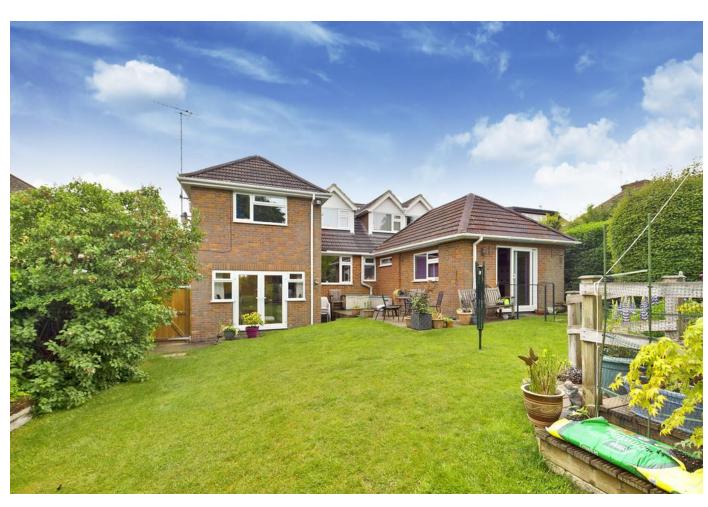

#### Outside.

The rear garden is laid mainly to lawn and is enclosed by mature hedging and fencing for a high degree of privacy and security. There is a large entertaining decking and patio area. To the front there is a drive that can have parking for up to three cars and integral Garage.