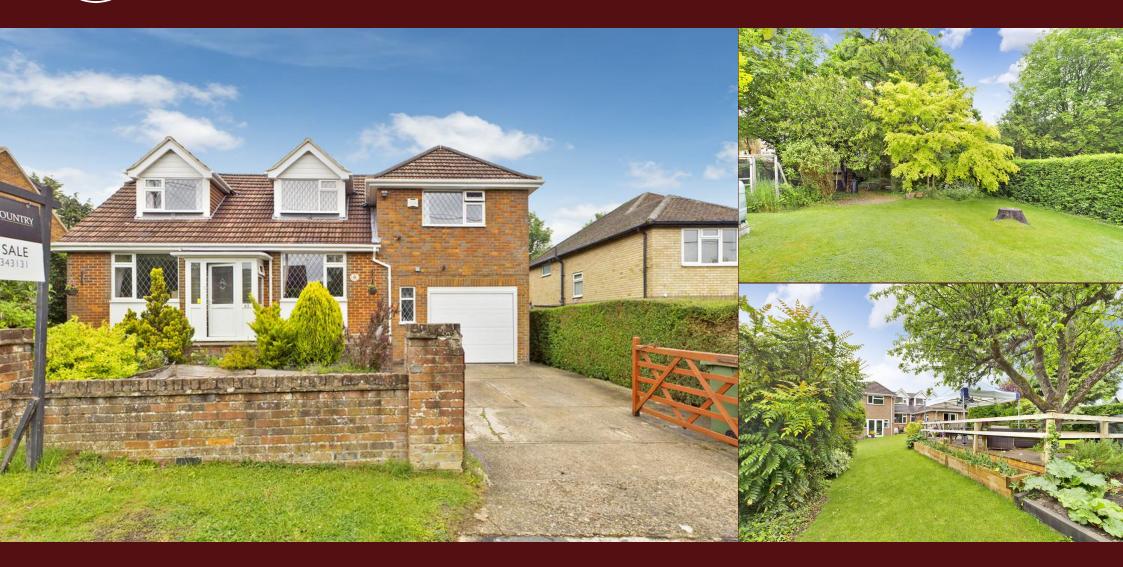

## **Full Description**

A highly versatile detached home located in this envious non estate location on the Holmer Green side of Hazlemere. The property is within catchment of some highly sought after and well respected schools and the mainline train stations are located at Amersham (Met Line), Beaconsfield and High Wycombe (Chiltern Line) where you can get to London Marylebone within 25 minutes on the fast train. This home enjoys a beautiful large secluded rear garden.

#### Outside.

The rear garden is laid mainly to lawn and is enclosed by mature hedging and fencing for a high degree of privacy and security. There is a large entertaining decking and patio area. To the front there is a drive that can have parking for up to three cars and integral Garage.