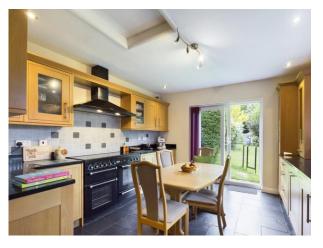

## Ground Floor

Entrance Hall, Living Room with Doors leading to the rear Garden, Kitchen/Breakfast Room with open Utility Room, Dining Room, Snug/Reading Room, Home Office/Study, Bathroom. Family Room/Bedroom 4.