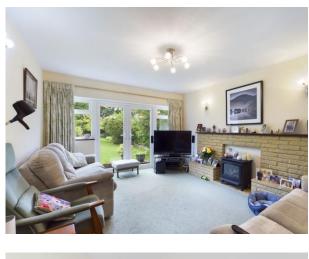

## Ground Floor

Entrance Hall, Living Room with Doors leading to the rear Garden, Kitchen/Breakfast Room with open Utility Room, Dining Room, Snug/Reading Room, Home Office/Study, Bathroom. Family Room/Bedroom 4.