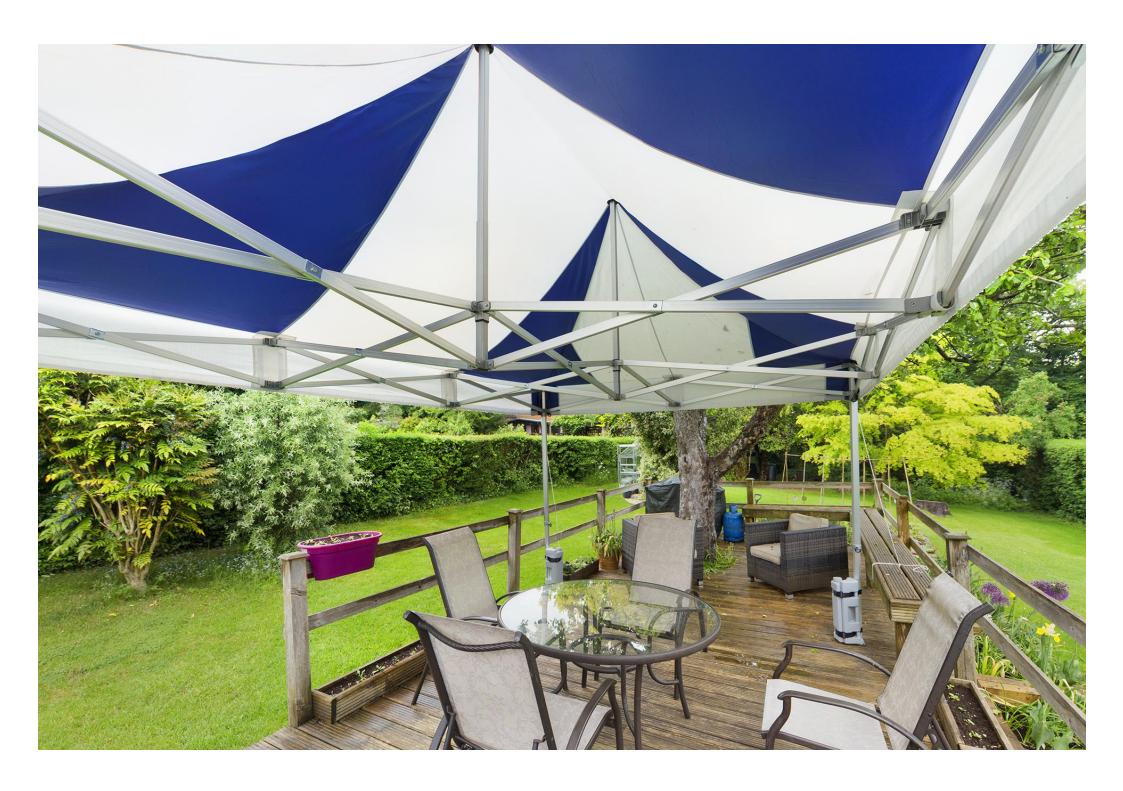

#### Outside.

The rear garden is laid mainly to lawn and is enclosed by mature hedging and fencing for a high degree of privacy and security. There is a large entertaining decking and patio area. To the front there is a drive that can have parking for up to three cars and integral Garage.