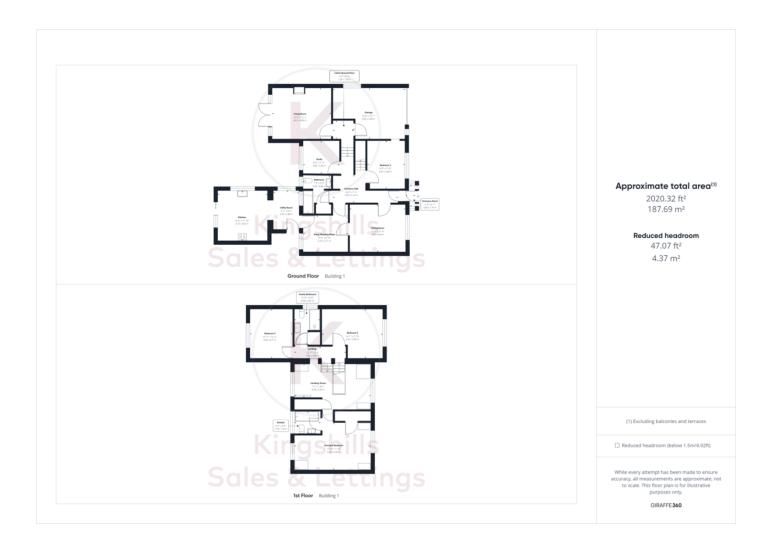

## Ground Floor

Entrance Hall, Living Room with Doors leading to the rear Garden, Kitchen/Breakfast Room with open Utility Room, Dining Room, Snug/Reading Room, Home Office/Study, Bathroom. Family Room/Bedroom 4.

## 1st Floor

The first floor offers well planned accommodation and is ideal for anyone that works from home as the landing is large enough to be called a home office as the current owners use this area as a Gym and has lovely views over the garden. Principal Bedroom with Ensuite, 2 further double bedrooms and family Bathroom.