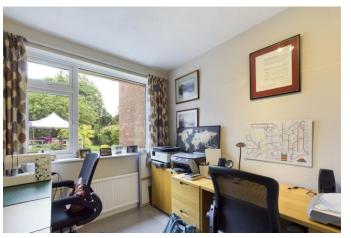

## Ground Floor

Entrance Hall, Living Room with Doors leading to the rear Garden, Kitchen/Breakfast Room with open Utility Room, Dining Room, Snug/Reading Room, Home Office/Study, Bathroom. Family Room/Bedroom 4.