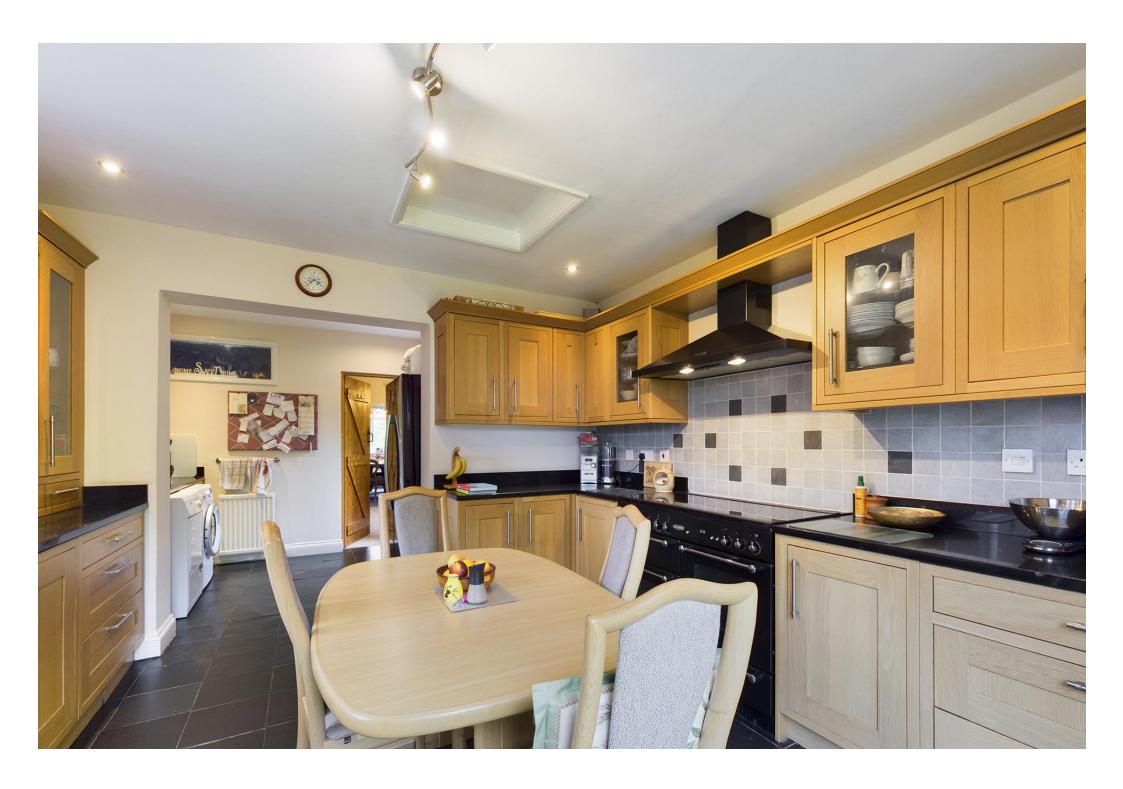

## Ground Floor

Entrance Hall, Living Room with Doors leading to the rear Garden, Kitchen/Breakfast Room with open Utility Room, Dining Room, Snug/Reading Room, Home Office/Study, Bathroom. Family Room/Bedroom 4.