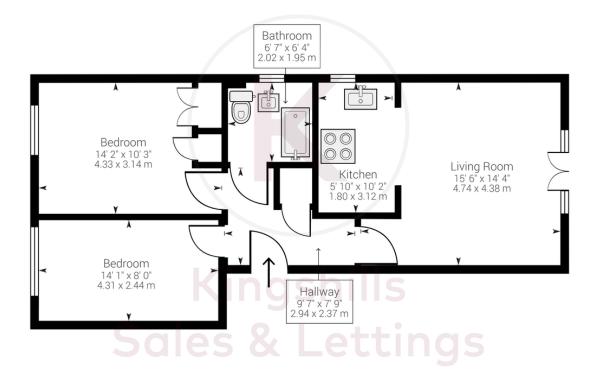

TENURE Leasehold

COUNCIL TAX Band C

EPC RATING C

Approximate net internal area: 620.49 ft<sup>2</sup> / 57.65 m<sup>2</sup> While every attempt has been made to ensure accuracy, all measurements are approximate, not to scale. This floor plan is for illustrative purpose only and should be used as such by any prospective tenant or purchaser.