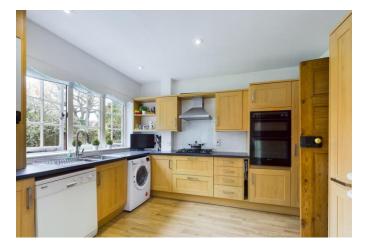

- Kitchen/Breakfast Room
- Attractive Garden and Off Road Parking
- Potential to Enlarge (STPP)
- NO ONWARD CHAIN
- EPC Rating: D

## Accommodation

Stylish Entrance Hall with Oak Flooring, Downstairs Cloakroom, Living room to the front with Attractive Bay Window and Fireplace, Dining Room/Living Room with Open Fireplace, Kitchen/Breakfast Room.