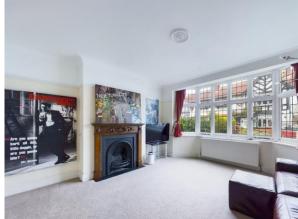

## Accommodation

Stylish Entrance Hall with Oak Flooring, Downstairs Cloakroom, Living room to the front with Attractive Bay Window and Fireplace, Dining Room/Living Room with Open Fireplace, Kitchen/Breakfast Room.