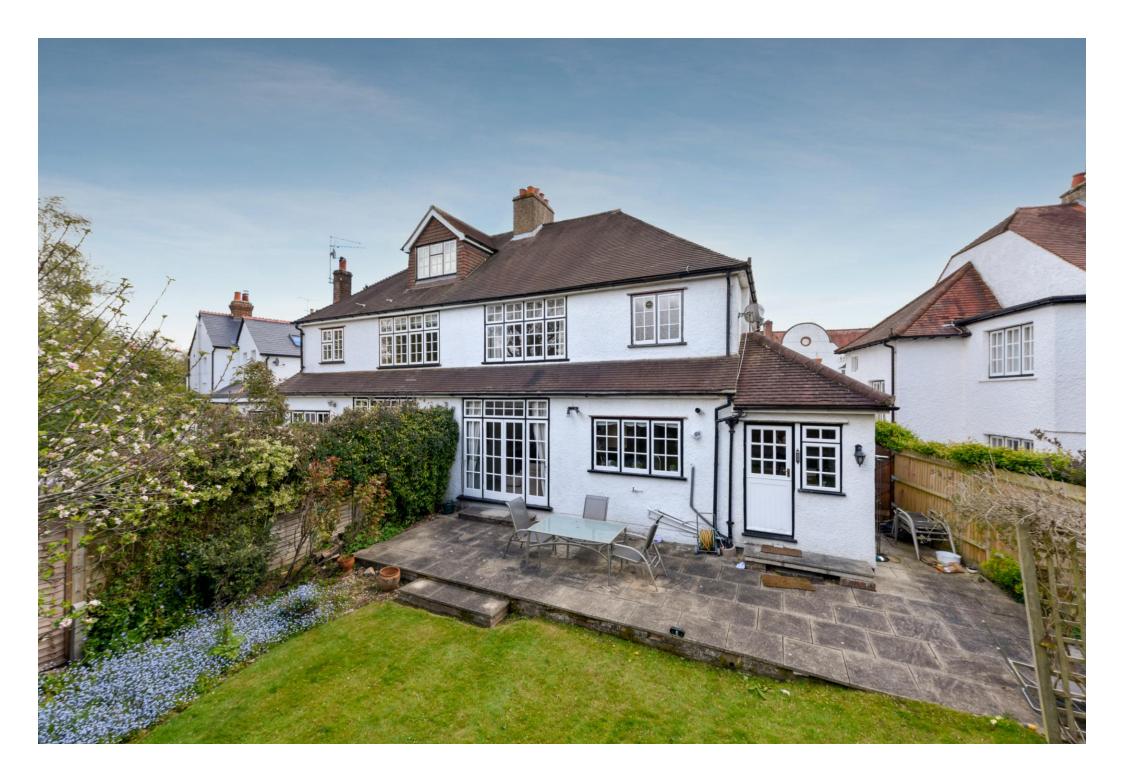

## **Full Description**

A delightful semi detached period cottage that has the benefit of no onward chain and located on a highly sought after private road on the ever popular Firs Estate. The property also has potential to make larger subject to the normal permission and consents.

This highly sought after location is ideal for Gerrards Cross town centre and the delightful Austenwood Common. A truly ideal home for someone looking for picturesque country living whilst still close to London that has easy access via both the train and by car.

To the First Floor there is an attractive Stained Glass Leaded Light Window on the Landing, Master Bedroom is of good size with Bay Window to the front, Bedroom 2 is located to the rear with bedroom 3 also to the front, Family Bathroom that has recently been upgraded. The rear garden is a particular fine feature that is fully enclosed and mainly laid to lawn with some flower and shrub boarders. To the front there is off road parking for one car and informal on road parking for another.