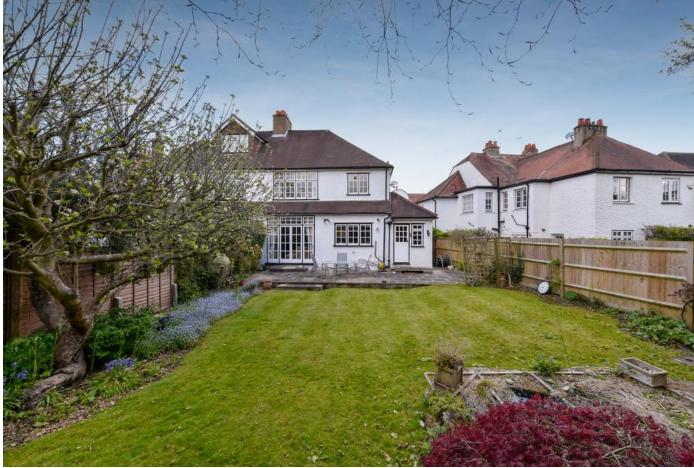

- Kitchen/Breakfast Room
- Attractive Garden and Off Road Parking
- Potential to Enlarge (STPP)
- NO ONWARD CHAIN
- EPC Rating: D

To the First Floor there is an attractive Stained Glass Leaded Light Window on the Landing, Master Bedroom is of good size with Bay Window to the front, Bedroom 2 is located to the rear with bedroom 3 also to the front, Family Bathroom that has recently been upgraded. The rear garden is a particular fine feature that is fully enclosed and mainly laid to lawn with some flower and shrub boarders. To the front there is off road parking for one car and informal on road parking for another.