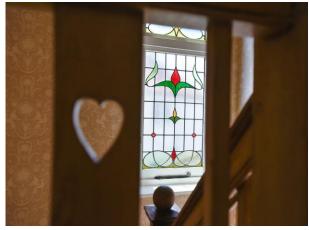

This lovely home has many refurbished features including Oak flooring in the hallway, Oak Balustrade to the first floor and Stained Glass Leaded Light Window on the Landing, open fireplaces and attractive hardwood framed windows.

To the First Floor there is an attractive Stained Glass Leaded Light Window on the Landing, Master Bedroom is of good size with Bay Window to the front, Bedroom 2 is located to the rear with bedroom 3 also to the front, Family Bathroom that has recently been upgraded. The rear garden is a particular fine feature that is fully enclosed and mainly laid to lawn with some flower and shrub boarders. To the front there is off road parking for one car and informal on road parking for another.