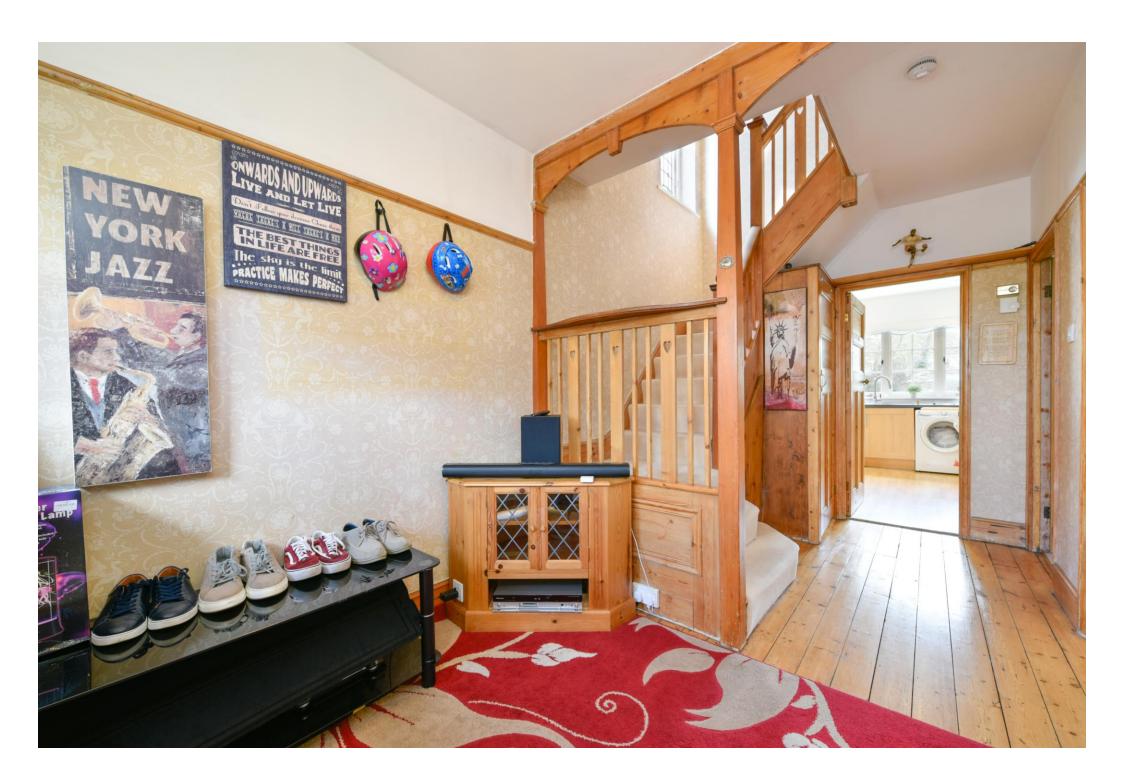

This lovely home has many refurbished features including Oak flooring in the hallway, Oak Balustrade to the first floor and Stained Glass Leaded Light Window on the Landing, open fireplaces and attractive hardwood framed windows.

## Accommodation

Stylish Entrance Hall with Oak Flooring, Downstairs Cloakroom, Living room to the front with Attractive Bay Window and Fireplace, Dining Room/Living Room with Open Fireplace, Kitchen/Breakfast Room.