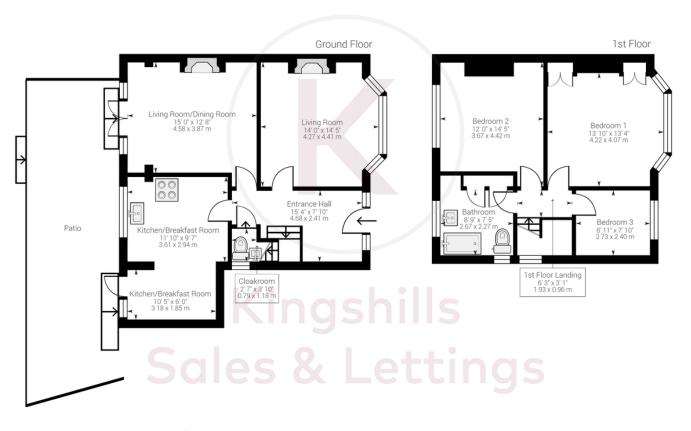

## Accommodation

Stylish Entrance Hall with Oak Flooring, Downstairs Cloakroom, Living room to the front with Attractive Bay Window and Fireplace, Dining Room/Living Room with Open Fireplace, Kitchen/Breakfast Room.

To the First Floor there is an attractive Stained Glass Leaded Light Window on the Landing, Master Bedroom is of good size with Bay Window to the front, Bedroom 2 is located to the rear with bedroom 3 also to the front, Family Bathroom that has recently been upgraded. The rear garden is a particular fine feature that is fully enclosed and mainly laid to lawn with some flower and shrub boarders. To the front there is off road parking for one car and informal on road parking for another.

Approximate net internal area:  $1230.38 \, \text{ft}^2 / 114.31 \, \text{m}^2$  While every attempt has been made to ensure accuracy, all measurements are approximate, not to scale. This floor plan is for illustrative purpose only and should be used as such by any prospective tenant or purchaser.