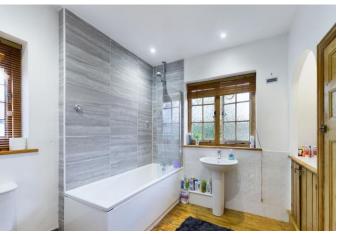

To the First Floor there is an attractive Stained Glass Leaded Light Window on the Landing, Master Bedroom is of good size with Bay Window to the front, Bedroom 2 is located to the rear with bedroom 3 also to the front, Family Bathroom that has recently been upgraded. The rear garden is a particular fine feature that is fully enclosed and mainly laid to lawn with some flower and shrub boarders. To the front there is off road parking for one car and informal on road parking for another.