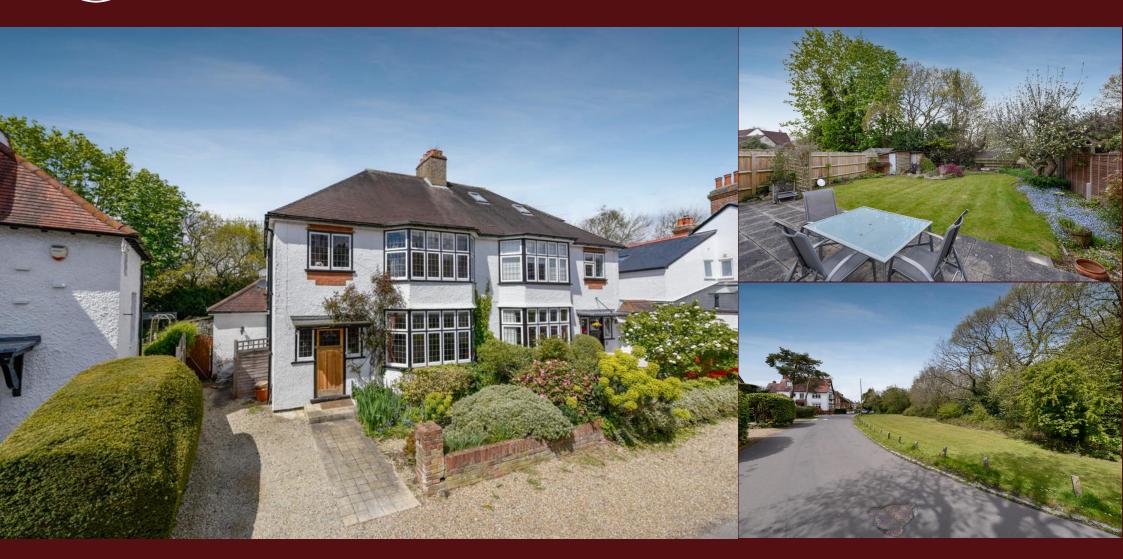

## **Full Description**

A delightful semi detached period cottage that has the benefit of no onward chain and located on a highly sought after private road on the ever popular Firs Estate. The property also has potential to make larger subject to the normal permission and consents.

This highly sought after location is ideal for Gerrards Cross town centre and the delightful Austenwood Common. A truly ideal home for someone looking for picturesque country living whilst still close to London that has easy access via both the train and by car.

To the First Floor there is an attractive Stained Glass Leaded Light Window on the Landing, Master Bedroom is of good size with Bay Window to the front, Bedroom 2 is located to the rear with bedroom 3 also to the front, Family Bathroom that has recently been upgraded. The rear garden is a particular fine feature that is fully enclosed and mainly laid to lawn with some flower and shrub boarders. To the front there is off road parking for one car and informal on road parking for another.