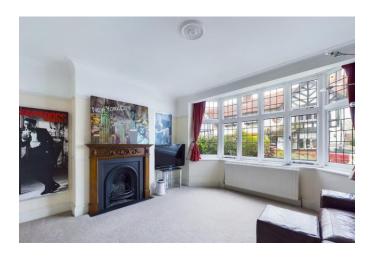

This lovely home has many refurbished features including Oak flooring in the hallway, Oak Balustrade to the first floor and Stained Glass Leaded Light Window on the Landing, open fireplaces and attractive hardwood framed windows.

## Accommodation

Stylish Entrance Hall with Oak Flooring, Downstairs Cloakroom, Living room to the front with Attractive Bay Window and Fireplace, Dining Room/Living Room with Open Fireplace, Kitchen/Breakfast Room.