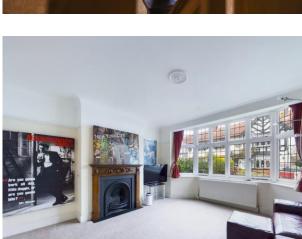

## Accommodation

Stylish Entrance Hall with Oak Flooring, Downstairs Cloakroom, Living room to the front with Attractive Bay Window and Fireplace, Dining Room/Living Room with Open Fireplace, Kitchen/Breakfast Room.

To the First Floor there is an attractive Stained Glass Leaded Light Window on the Landing, Master Bedroom is of good size with Bay Window to the front, Bedroom 2 is located to the rear with bedroom 3 also to the front, Family Bathroom that has recently been upgraded. The rear garden is a particular fine feature that is fully enclosed and mainly laid to lawn with some flower and shrub boarders. To the front there is off road parking for one car and informal on road parking for another.