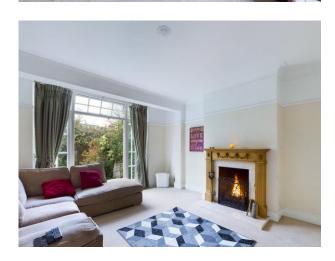

## Accommodation

Stylish Entrance Hall with Oak Flooring, Downstairs Cloakroom, Living room to the front with Attractive Bay Window and Fireplace, Dining Room/Living Room with Open Fireplace, Kitchen/Breakfast Room.