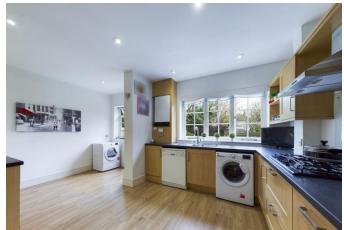

- Kitchen/Breakfast Room
- Attractive Garden and Off Road Parking
- Potential to Enlarge (STPP)
- NO ONWARD CHAIN
- EPC Rating: D

## Accommodation

Stylish Entrance Hall with Oak Flooring, Downstairs Cloakroom, Living room to the front with Attractive Bay Window and Fireplace, Dining Room/Living Room with Open Fireplace, Kitchen/Breakfast Room.