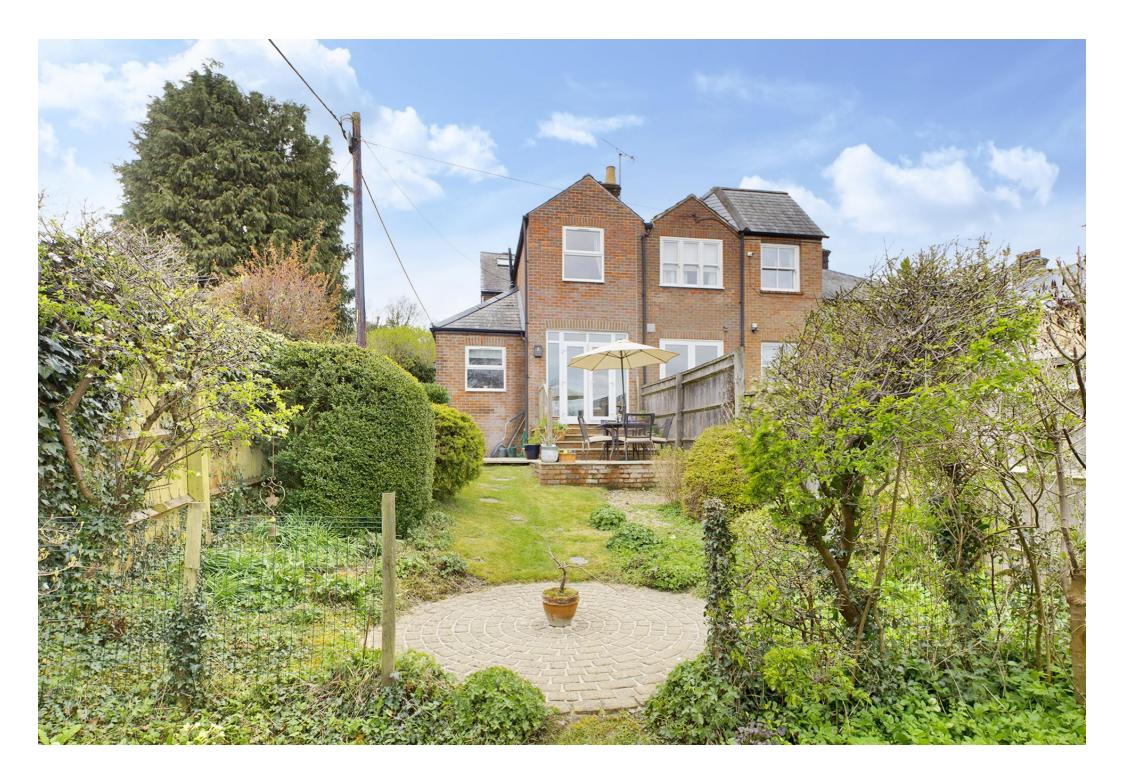

## **Full Description**

An Edwardian built Semi Detached home located in an envious and tranquil position on Downley Common, built in 1902 this property is situated in an 'area of outstanding natural beauty' and it is classed as a conservation area. The property also benefits ceilings and bay windows whilst boasting versatile accommodation that suits the modern family.

The rear garden is a wonderful feature of the property and has a large patio area, flower and shrub boarders and stretches approx. 100ft in length, all enclosed by fencing and mature hedging for a high degree of privacy and security.