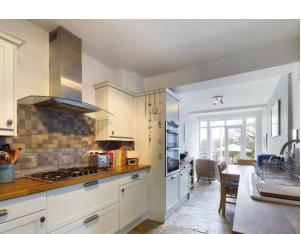

## Accommodation

Entrance Hall, Living Room with Bay Window and Fireplace, Dining Room, Kitchen/Breakfast Room with small seating area, the Kitchen area has fitted appliances, Utility Room, Home Office/Study, downstairs Shower Room, to the first floor there are 3 Good sized Bedrooms and family Bathroom with the 4th bedroom located on the second floor.