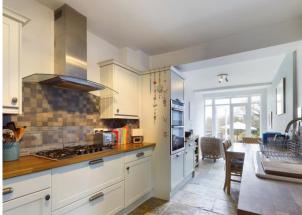

## Accommodation

Entrance Hall, Living Room with Bay Window and Fireplace, Dining Room, Kitchen/Breakfast Room with small seating area, the Kitchen area has fitted appliances, Utility Room, Home Office/Study, downstairs Shower Room, to the first floor there are 3 Good sized Bedrooms and family Bathroom with the 4th bedroom located on the second floor.