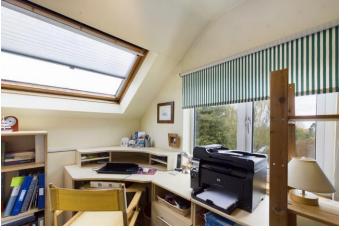

## Accommodation

Entrance Hall, Living Room with Bay Window and Fireplace, Dining Room, Kitchen/Breakfast Room with small seating area, the Kitchen area has fitted appliances, Utility Room, Home Office/Study, downstairs Shower Room, to the first floor there are 3 Good sized Bedrooms and family Bathroom with the 4th bedroom located on the second floor.