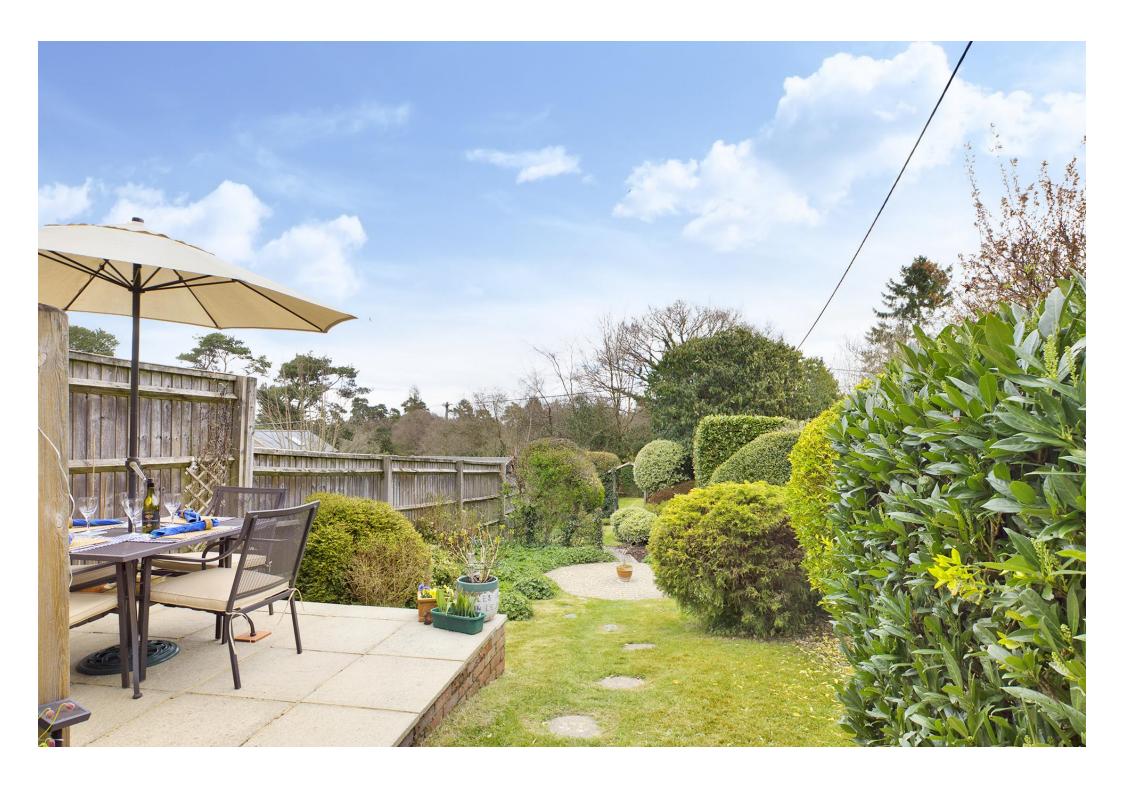

The rear garden is a wonderful feature of the property and has a large patio area, flower and shrub boarders and stretches approx. 100ft in length, all enclosed by fencing and mature hedging for a high degree of privacy and security.