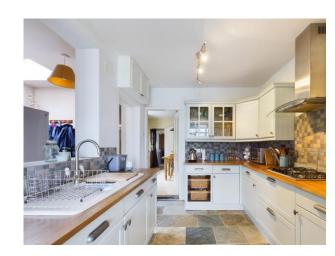

## Accommodation

Entrance Hall, Living Room with Bay Window and Fireplace, Dining Room, Kitchen/Breakfast Room with small seating area, the Kitchen area has fitted appliances, Utility Room, Home Office/Study, downstairs Shower Room, to the first floor there are 3 Good sized Bedrooms and family Bathroom with the 4th bedroom located on the second floor.