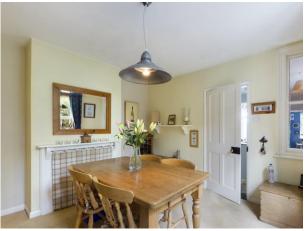

## Accommodation

Entrance Hall, Living Room with Bay Window and Fireplace, Dining Room, Kitchen/Breakfast Room with small seating area, the Kitchen area has fitted appliances, Utility Room, Home Office/Study, downstairs Shower Room, to the first floor there are 3 Good sized Bedrooms and family Bathroom with the 4th bedroom located on the second floor.