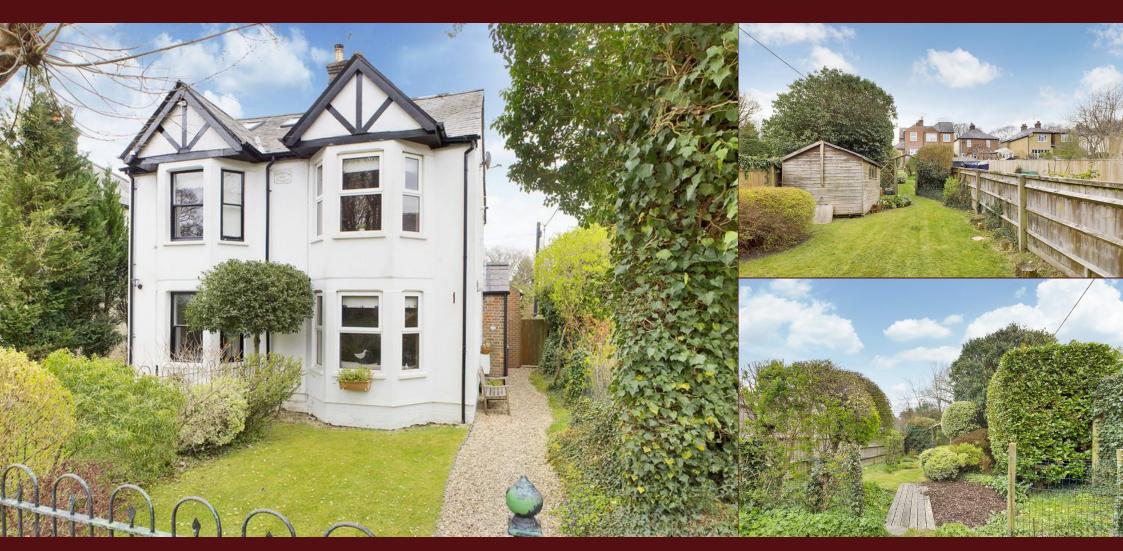

## **Full Description**

An Edwardian built Semi Detached home located in an envious and tranquil position on Downley Common, built in 1902 this property is situated in an 'area of outstanding natural beauty' and it is classed as a conservation area. The property also benefits ceilings and bay windows whilst boasting versatile accommodation that suits the modern family.

The rear garden is a wonderful feature of the property and has a large patio area, flower and shrub boarders and stretches approx. 100ft in length, all enclosed by fencing and mature hedging for a high degree of privacy and security.