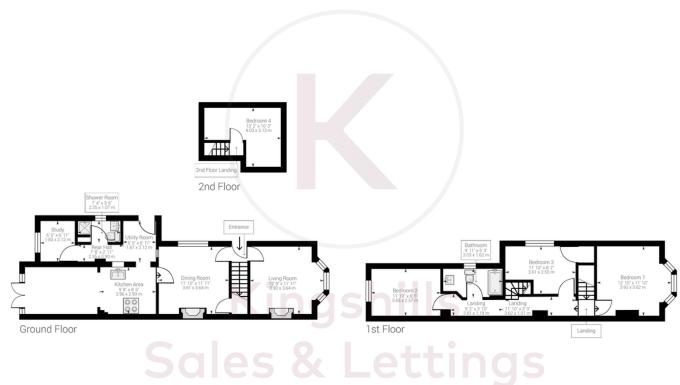

## Accommodation

Entrance Hall, Living Room with Bay Window and Fireplace, Dining Room, Kitchen/Breakfast Room with small seating area, the Kitchen area has fitted appliances, Utility Room, Home Office/Study, downstairs Shower Room, to the first floor there are 3 Good sized Bedrooms and family Bathroom with the 4th bedroom located on the second floor.

Parking is on an informal basis and a car can be parked in front of the house, however there is a parking bay opposite which is purely for residents only.

Approximate net internal area: 1210.21 ft² / 112.43 m² While every attempt has been made to ensure accuracy, all measurements are approximate, not to scale. This floor plan is for illustrative purpose only and should be used as such by any prospective tenant or purchaser.