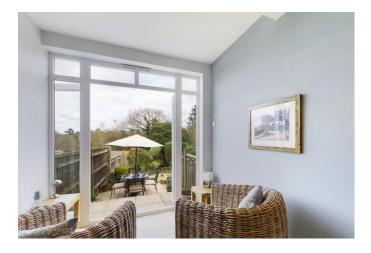

The rear garden is a wonderful feature of the property and has a large patio area, flower and shrub boarders and stretches approx. 100ft in length, all enclosed by fencing and mature hedging for a high degree of privacy and security.