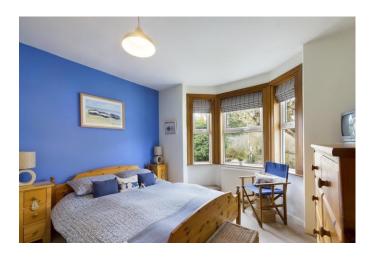

## Accommodation

Entrance Hall, Living Room with Bay Window and Fireplace, Dining Room, Kitchen/Breakfast Room with small seating area, the Kitchen area has fitted appliances, Utility Room, Home Office/Study, downstairs Shower Room, to the first floor there are 3 Good sized Bedrooms and family Bathroom with the 4th bedroom located on the second floor.