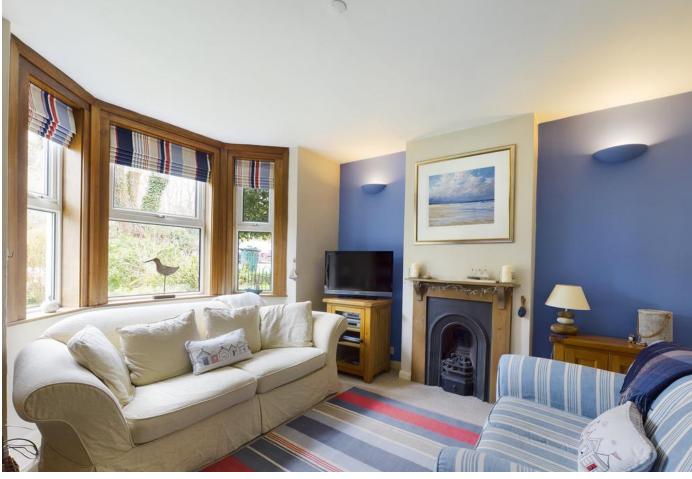

## Accommodation

Entrance Hall, Living Room with Bay Window and Fireplace, Dining Room, Kitchen/Breakfast Room with small seating area, the Kitchen area has fitted appliances, Utility Room, Home Office/Study, downstairs Shower Room, to the first floor there are 3 Good sized Bedrooms and family Bathroom with the 4th bedroom located on the second floor.