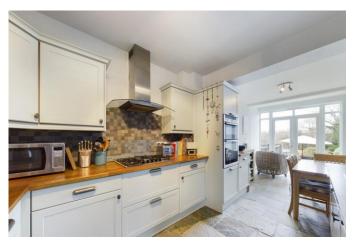

## Accommodation

Entrance Hall, Living Room with Bay Window and Fireplace, Dining Room, Kitchen/Breakfast Room with small seating area, the Kitchen area has fitted appliances, Utility Room, Home Office/Study, downstairs Shower Room, to the first floor there are 3 Good sized Bedrooms and family Bathroom with the 4th bedroom located on the second floor.