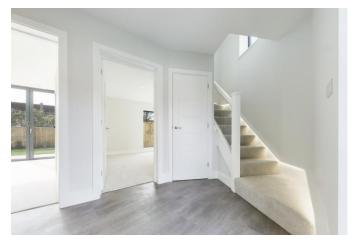

#### Accommodation

Ground Floor - Entrance Hall, Living Room with bi-fold doors leading on to the rear garden, Kitchen/Breakfast Room/Family Room with integrated Neff Appliances including a 5 ring Induction Hob, Home Office/Family Room, Utility Room and Cloakroom.