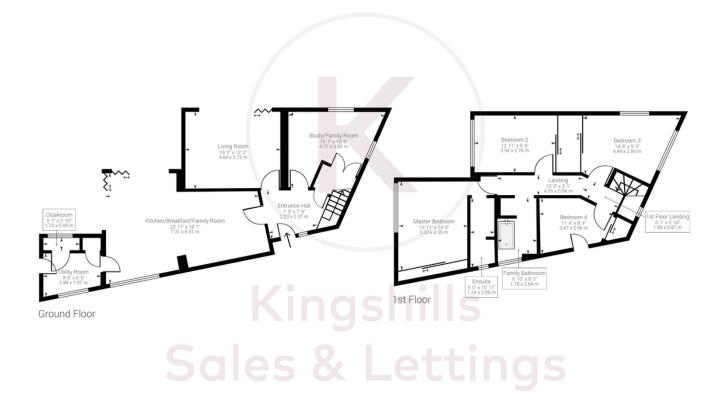

#### Accommodation

Ground Floor - Entrance Hall, Living Room with bi-fold doors leading on to the rear garden, Kitchen/Breakfast Room/Family Room with integrated Neff Appliances including a 5 ring Induction Hob, Home Office/Family Room, Utility Room and Cloakroom.

First Floor - 4 Bedrooms in total with the master bedroom having an Ensuite Shower Room and all 4 bedrooms having bespoke built in Wardrobes the Master Bedroom and Bedroom 2 have large 'Picture' Windows with views over the Garden, Family Bathroom with bath and shower cubicle.

Outside - to the front there is parking for two cars, to the rear the Garden is a lovely feature of the property

and is laid to lawn with Fencing for a high degree of Privacy and seclusion with lighting all around the garden.

Approximate net internal area:  $1601.2 \text{ ft}^2 / 148.76 \text{ m}^2$ While every attempt has been made to ensure accuracy, all measurements are approximate, not to scale. This floor plan is for illustrative purpose only and should be used as such by any prospective tenant or purchaser.