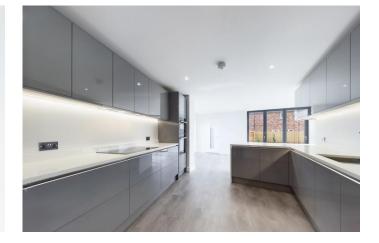

#### Accommodation

Ground Floor - Entrance Hall, Living Room with bi-fold doors leading on to the rear garden, Kitchen/Breakfast Room/Family Room with integrated Neff Appliances including a 5 ring Induction Hob, Home Office/Family Room, Utility Room and Cloakroom.