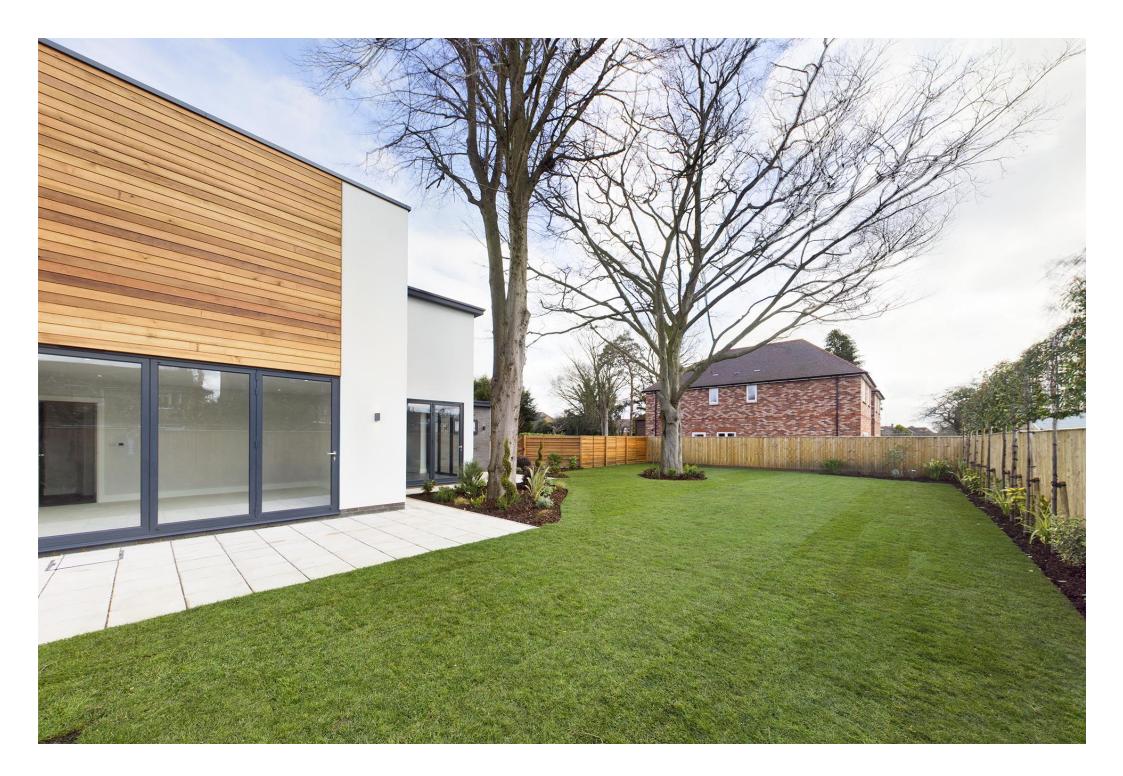

Outside - to the front there is parking for two cars, to the rear the Garden is a lovely feature of the property

and is laid to lawn with Fencing for a high degree of Privacy and seclusion with lighting all around the garden.