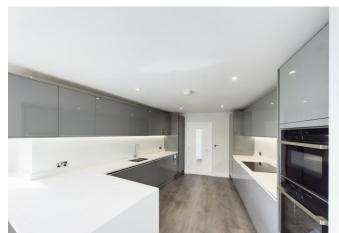

#### Accommodation

Ground Floor - Entrance Hall, Living Room with bi-fold doors leading on to the rear garden, Kitchen/Breakfast Room/Family Room with integrated Neff Appliances including a 5 ring Induction Hob, Home Office/Family Room, Utility Room and Cloakroom.