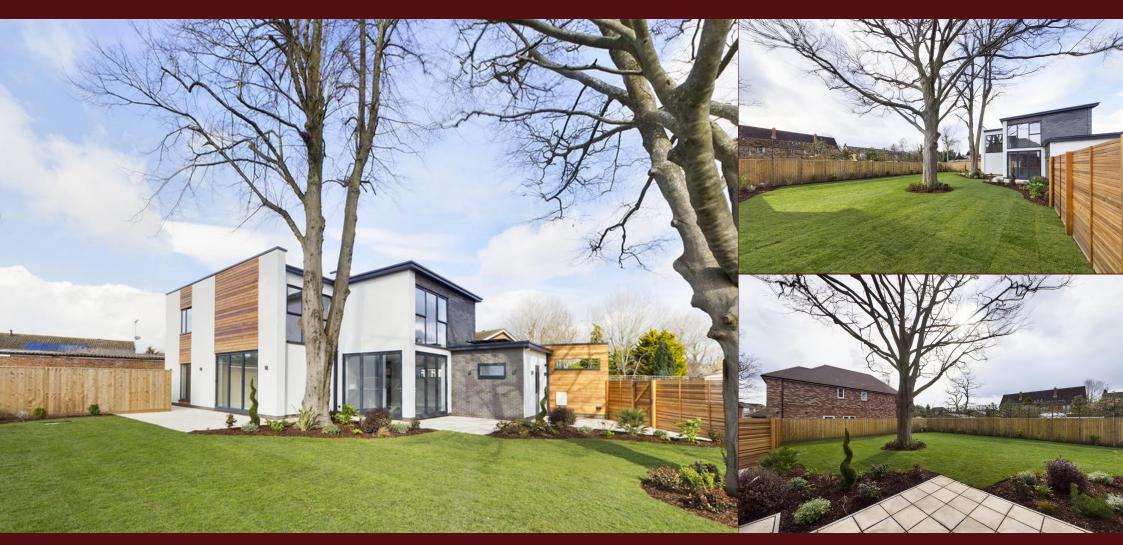

# **Full Description**

A unique opportunity to purchase this stunning brand new 'Grand Designs' style home located in Flackwell Heath and close to the village centre. Built by local developer Mark Stone Homes to a very high standard with all the mod cons you would expect for a brand new home.

Outside - to the front there is parking for two cars, to the rear the Garden is a lovely feature of the property

and is laid to lawn with Fencing for a high degree of Privacy and seclusion with lighting all around the garden.

#### FLACKWELL HEATH

Situated within easy reach of Junction 3 of the M40, Flackwell Heath is a self-contained village with all its own amenities; including shops, pubs, schools and cafes. Enjoying an elevated position in the Chilterns, Flackwell Heath offers views over to nearby Marlow and neighbours Bourne End, which sits just next to the Thames and has its own rowing club. The village offers excellent primary schooling and is extremely popular with families. Being just 3 miles outside of High Wycombe, residents of Flackwell Heath have access to all the town's amenities and can choose between here and Beaconsfield for their train links to London as the line runs through both and arrives at Marylebone within 24 minutes.