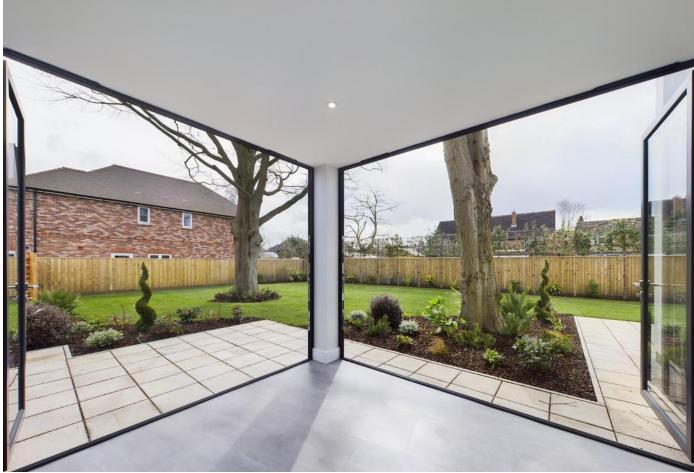

Outside - to the front there is parking for two cars, to the rear the Garden is a lovely feature of the property

and is laid to lawn with Fencing for a high degree of Privacy and seclusion with lighting all around the garden.