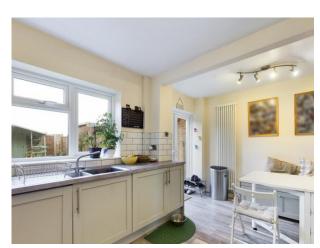

## Accommodation

Entrance Hall, Living Room with Ornamental Fireplace, Modern and Refitted Kitchen Breakfast Room with Fitted Appliances, 3 Double Bedrooms and refitted Family Bathroom, Enclosed Rear Gardens and Parking to the rear.