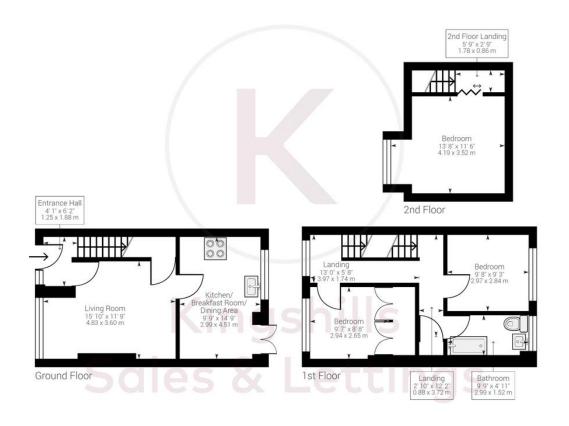

## Accommodation

Entrance Hall, Living Room with Ornamental Fireplace, Modern and Refitted Kitchen Breakfast Room with Fitted Appliances, 3 Double Bedrooms and refitted Family Bathroom, Enclosed Rear Gardens and Parking to the rear.

village offers a wonderful mid-point between town and country being surrounded by beautiful open countryside and woodland close by.

Approximate net internal area: 905.13 ft² / 84.09 m² While every attempt has been made to ensure accuracy, all measurements are approximate, not to scale. This floor plan is for illustrative purpose only and should be used as such by any prospective tenant or purchaser.