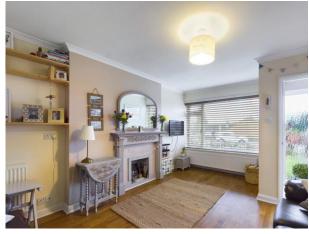

## Accommodation

Entrance Hall, Living Room with Ornamental Fireplace, Modern and Refitted Kitchen Breakfast Room with Fitted Appliances, 3 Double Bedrooms and refitted Family Bathroom, Enclosed Rear Gardens and Parking to the rear.