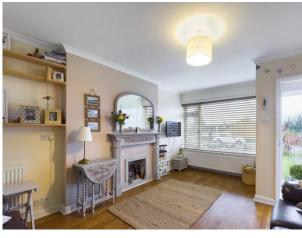

## Accommodation

Entrance Hall, Living Room with Ornamental Fireplace, Modern and Refitted Kitchen Breakfast Room with Fitted Appliances, 3 Double Bedrooms and refitted Family Bathroom, Enclosed Rear Gardens and Parking to the rear.