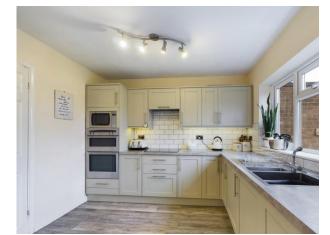

## Accommodation

Entrance Hall, Living Room with Ornamental Fireplace, Modern and Refitted Kitchen Breakfast Room with Fitted Appliances, 3 Double Bedrooms and refitted Family Bathroom, Enclosed Rear Gardens and Parking to the rear.