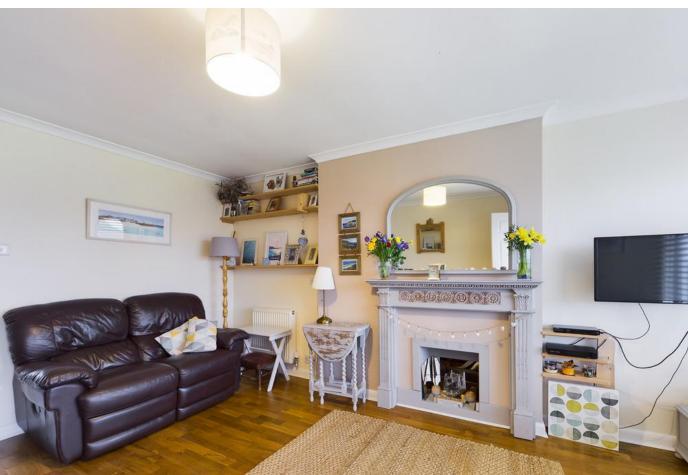

## Accommodation

Entrance Hall, Living Room with Ornamental Fireplace, Modern and Refitted Kitchen Breakfast Room with Fitted Appliances, 3 Double Bedrooms and refitted Family Bathroom, Enclosed Rear Gardens and Parking to the rear.