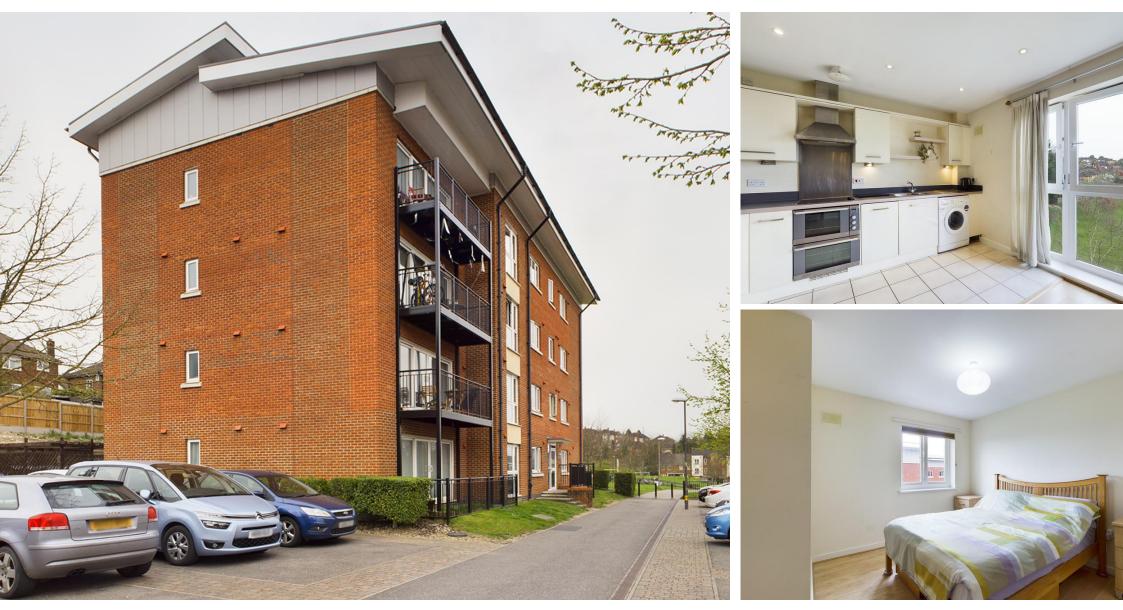

## **Property Description**

A top floor apartment located within a short distance of High Wycombe train station which has regular trains to both London and the North. The property has been well maintained throughout and benefits from nice views onto the local park below and countryside beyond.

## Accommodation

Entrance Hall with storage cupboards, open plan Living Room/Kitchen, The fitted Kitchen has built in appliances including Fridge/Freezer, Oven, Hob, Washing Machine and Dishwasher, the high level units also have courtesy under cupboard lighting, 2 bedrooms with the master bedroom benefitting from and ensuite Shower Room, there is a further bathroom. Allocated parking for 1 car.