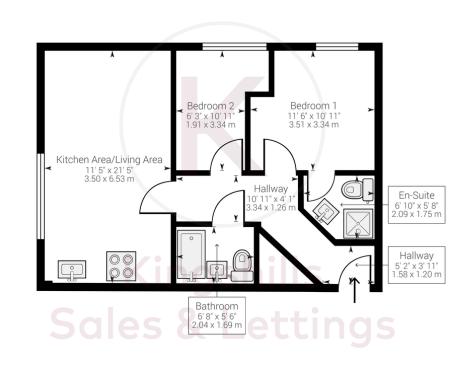

## Accommodation

Entrance Hall with storage cupboards, open plan Living Room/Kitchen, The fitted Kitchen has built in appliances including Fridge/Freezer, Oven, Hob, Washing Machine and Dishwasher, the high level units also have courtesy under cupboard lighting, 2 bedrooms with the master bedroom benefitting from and ensuite Shower Room, there is a further bathroom. Allocated parking for 1 car.

TENURE Leasehold

COUNCIL TAX

EPC RATING C

Approximate net internal area: 622.47 ft<sup>2</sup> / 57.83 m<sup>2</sup> While every attempt has been made to ensure accuracy, all measurements are approximate, not to scale. This floor plan is for illustrative purpose only and should be used as such by any prospective tenant or purchaser.