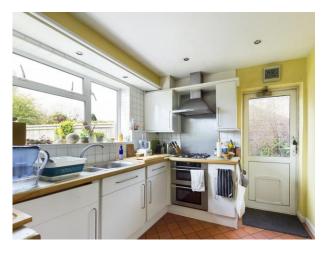

## Accommodation

Entrance Hall with Parque Flooring, Living Room and Separate Dining room both with Parque Flooring, Kitchen, to the first floor there are 3 Bedrooms and Family Bathroom, outside to the front there is large driveway parking and Garage. The rear garden stretches approx. 80ft in length which is enclosed and has a patio.