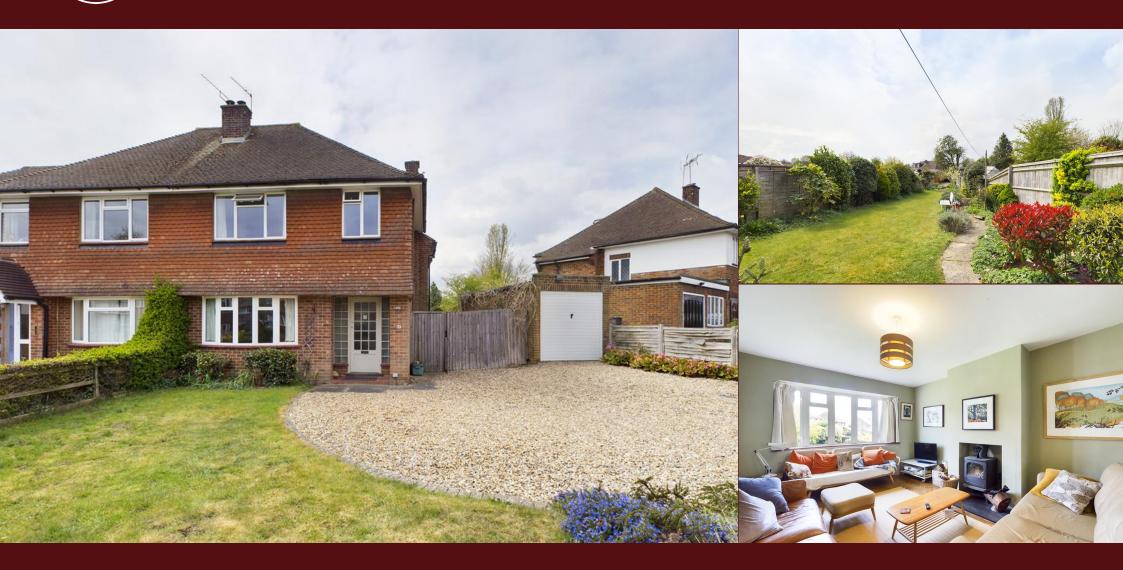

## **Property Features**

- Deer Park Semi Detached Home
- Bay Windows to Front and Rear
- 3 Bedrooms and Family Bathroom
- 2 Reception Rooms and Kitchen
- Large Driveway Parking

- Garage and Gardens
- Parque Flooring to main Living Areas
- Gas Rad Heating
- VIRTUAL WALKTHROUGH AVAILABLE ON REQUEST
- EPC: C

## **Full Description**

A 3 bedroom semi detached home offering great potential to extend (stpp), located on the popular Deer Park development in Tylers Green this home is of the rare design with a bay windows and Parque Flooring. The current owner did have planning permission in 2004 to extend the to a 4 bedroom home, however this planning has now lapsed.

## Accommodation

Entrance Hall with Parque Flooring, Living Room and Separate Dining room both with Parque Flooring, Kitchen, to the first floor there are 3 Bedrooms and Family Bathroom, outside to the front there is large driveway parking and Garage. The rear garden stretches approx. 80ft in length which is enclosed and has a patio.