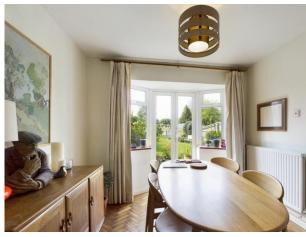

## Accommodation

Entrance Hall with Parque Flooring, Living Room and Separate Dining room both with Parque Flooring, Kitchen, to the first floor there are 3 Bedrooms and Family Bathroom, outside to the front there is large driveway parking and Garage. The rear garden stretches approx. 80ft in length which is enclosed and has a patio.