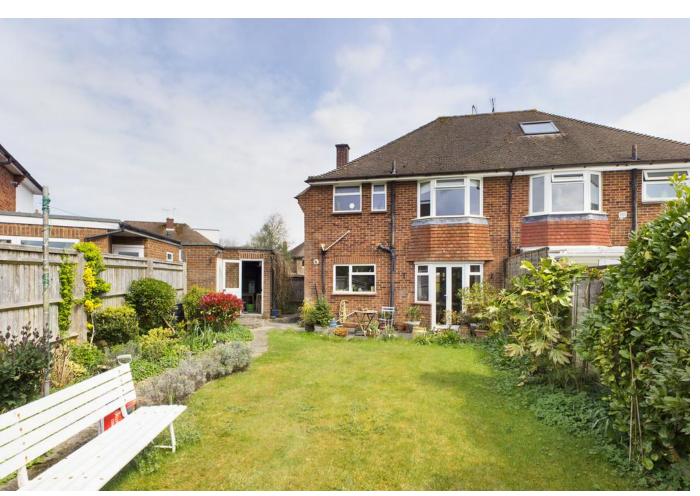

## **Full Description**

A 3 bedroom semi detached home offering great potential to extend (stpp), located on the popular Deer Park development in Tylers Green this home is of the rare design with a bay windows and Parque Flooring. The current owner did have planning permission in 2004 to extend the to a 4 bedroom home, however this planning has now lapsed.

## Accommodation

Entrance Hall with Parque Flooring, Living Room and Separate Dining room both with Parque Flooring, Kitchen, to the first floor there are 3 Bedrooms and Family Bathroom, outside to the front there is large driveway parking and Garage. The rear garden stretches approx. 80ft in length which is enclosed and has a patio.