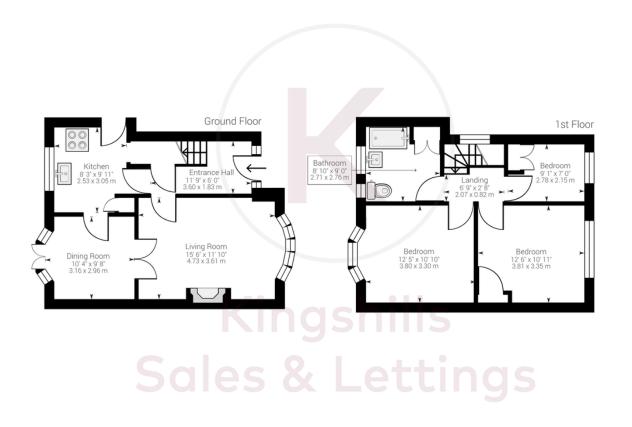

## Accommodation

Entrance Hall with Parque Flooring, Living Room and Separate Dining room both with Parque Flooring, Kitchen, to the first floor there are 3 Bedrooms and Family Bathroom, outside to the front there is large driveway parking and Garage. The rear garden stretches approx. 80ft in length which is enclosed and has a patio.

Approximate net internal area:  $926.68 \, \text{ft}^2 / 86.09 \, \text{m}^2$  While every attempt has been made to ensure accuracy, all measurements are approximate, not to scale. This floor plan is for illustrative purpose only and should be used as such by any prospective tenant or purchaser.