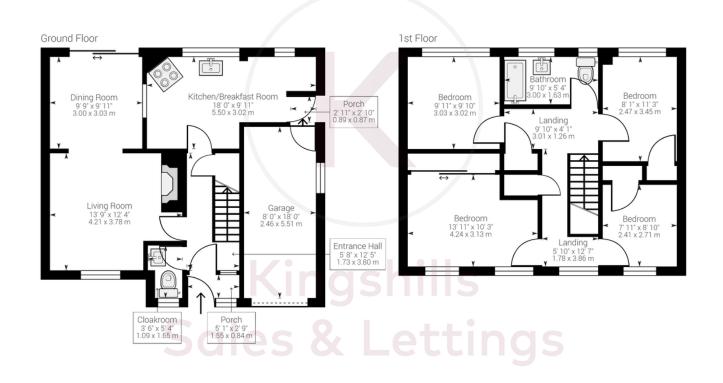

#### Accommodation

Entrance Porch, Entrance Hall, Downstairs Cloakroom, Living Room with open access to the Dining Room, Kitchen/Breakfast Room across the back of the house. 4 Bedrooms to the first floor and Family Bathroom. To the front of the property there is a driveway that leads to the integral Garage and Lawn area that could be turned in to more parking if required. The rear garden is over 200ft in length and is enclosed by mature hedging for a high degree of privacy.

Approximate net internal area: 1097.43 ft<sup>2</sup> (1248.35 ft<sup>2</sup>) / 101.95 m<sup>2</sup> (115.98 m<sup>2</sup>) While every attempt has been made to ensure accuracy, all measurements are approximate, not to scale. This floor plan is for illustrative purpose only and should be used as such by any prospective tenant or purchaser.