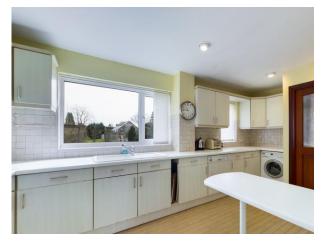

#### Accommodation

Entrance Porch, Entrance Hall, Downstairs Cloakroom, Living Room with open access to the Dining Room, Kitchen/Breakfast Room across the back of the house. 4 Bedrooms to the first floor and Family Bathroom. To the front of the property there is a driveway that leads to the integral Garage and Lawn area that could be turned in to more parking if required. The rear garden is over 200ft in length and is enclosed by mature hedging for a high degree of privacy.