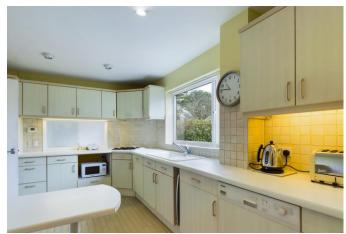

#### Accommodation

Entrance Porch, Entrance Hall, Downstairs Cloakroom, Living Room with open access to the Dining Room, Kitchen/Breakfast Room across the back of the house. 4 Bedrooms to the first floor and Family Bathroom. To the front of the property there is a driveway that leads to the integral Garage and Lawn area that could be turned in to more parking if required. The rear garden is over 200ft in length and is enclosed by mature hedging for a high degree of privacy.