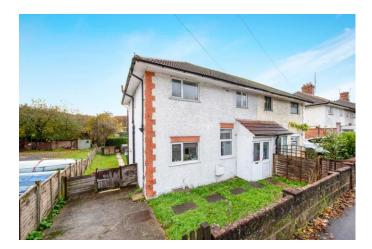

This property currently has an Assured Shorthold Tenancy Agreement that is currently running as a Statuary Periodic Tenancy. All Documents to found on the Kingshills Website.

A semi detached family home located on the East Side of High Wycombe and conveniently located for J3 of the M40. Located within walking distance of The Rye where there is great walks, Café, Gym, Swimming Pool and Play Areas for Children. The property does require some modernisation but has a wealth of potential to extend (Subject to Planning Permission)

#### Accommodation

Entrance Hall, Large Kitchen/Breakfast Room, Living/Dining Room, 3 Bedrooms to the first floor and large Family Bathroom, The Gardens are of a good size with large elevated decking area and off Road private parking to the rear for 3/4 cars and via a private access.