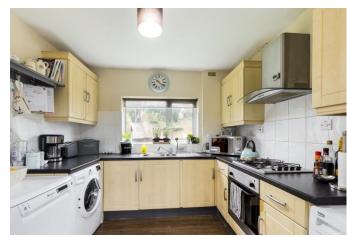

#### Accommodation

Entrance Hall, Large Kitchen/Breakfast Room, Living/Dining Room, 3 Bedrooms to the first floor and large Family Bathroom, The Gardens are of a good size with large elevated decking area and off Road private parking to the rear for 3/4 cars and via a private access.