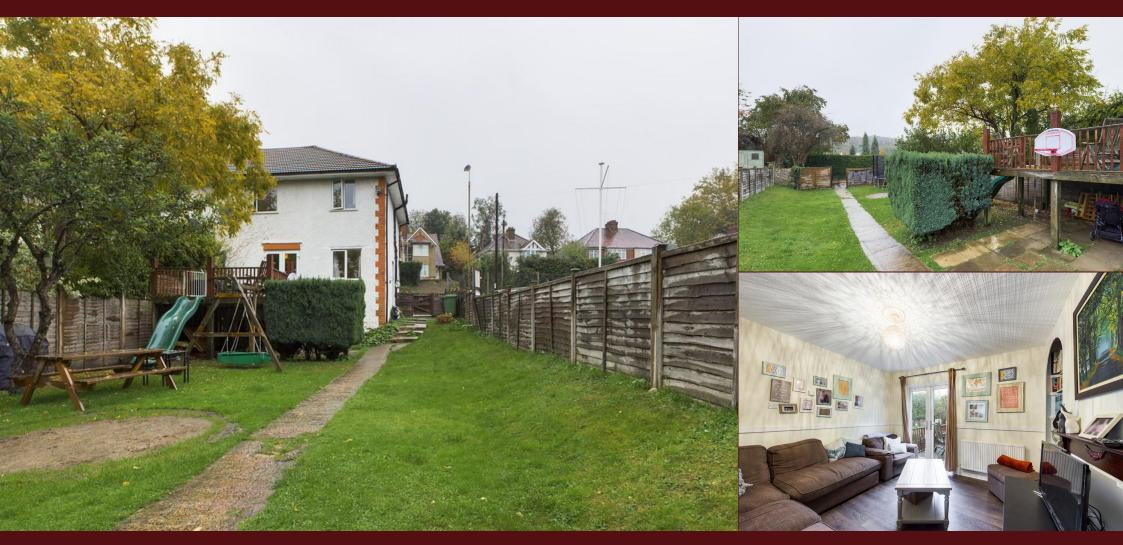

This property currently has an Assured Shorthold Tenancy Agreement that is currently running as a Statuary Periodic Tenancy. All Documents to found on the Kingshills Website.

A semi detached family home located on the East Side of High Wycombe and conveniently located for J3 of the M40. Located within walking distance of The Rye where there is great walks, Café, Gym, Swimming Pool and Play Areas for Children. The property does require some modernisation but has a wealth of potential to extend (Subject to Planning Permission)

#### Accommodation

Entrance Hall, Large Kitchen/Breakfast Room, Living/Dining Room, 3 Bedrooms to the first floor and large Family Bathroom, The Gardens are of a good size with large elevated decking area and off Road private parking to the rear for 3/4 cars and via a private access.