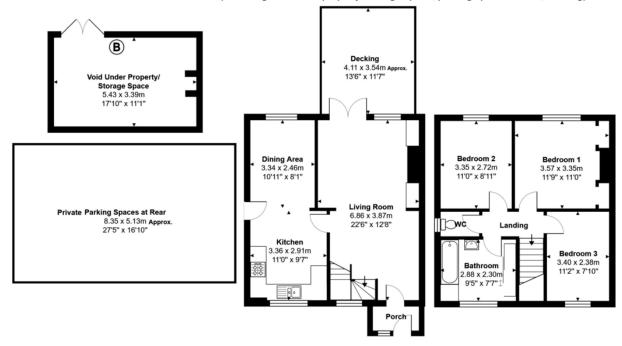

#### Accommodation

Entrance Hall, Large Kitchen/Breakfast Room, Living/Dining Room, 3 Bedrooms to the first floor and large Family Bathroom, The Gardens are of a good size with large elevated decking area and off Road private parking to the rear for 3/4 cars and via a private access.

### London Road, High Wycombe, HP11 1DQ

Total Area: 90.4 m<sup>2</sup> ... 973 ft<sup>2</sup> (excluding void under property/ storage space, parking spaces at rear, decking)

Whilst every attempt has been made to ensure the accuracy of the floor plans contained here, measurements of doors, windows and rooms are approximate and no responsibility is taken for any error, omission or mis-statement. These plans are for representation purposes only.