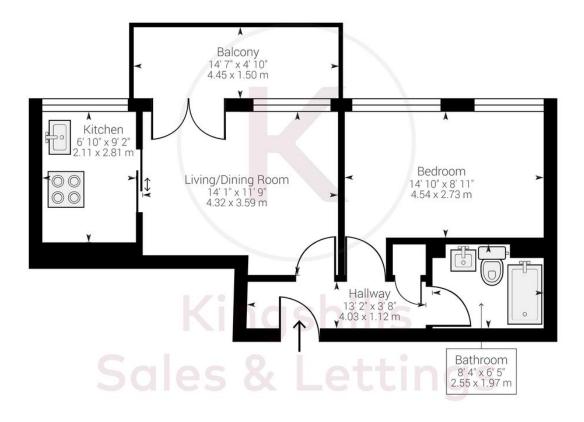

## Accommodation

Entrance Hall with cupboard, Living/Dining Room with door leading to the balcony with views over Kingsmead Park and the Chilterns, Fitted Kitchen with built in appliances, Large Double bedroom with fitted wardrobes, stunning modern Bathroom. all complimented by wooden flooring throughout and tiled flooring in the bathroom.

Approximate net internal area: 494.91 ft² (569.3 ft²) / 45.98 m² (52.89 m²) While every attempt has been made to ensure accuracy, all measurements are approximate, not to scale. This floor plan is for illustrative purpose only and should be used as such by any prospective tenant or purchaser.