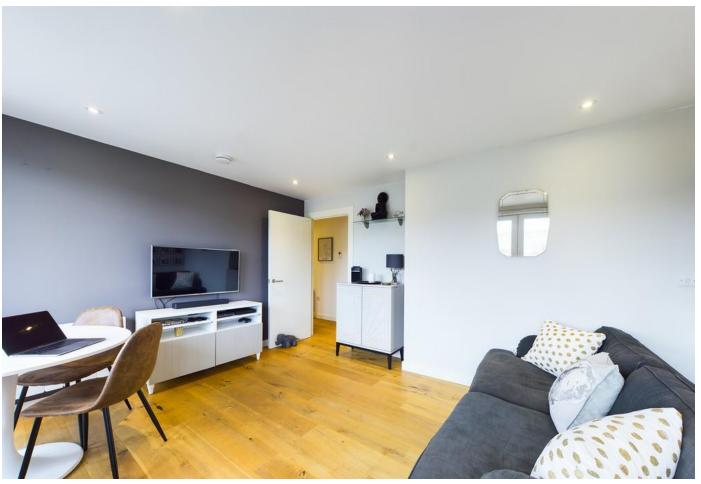

## Accommodation

Entrance Hall with cupboard, Living/Dining Room with door leading to the balcony with views over Kingsmead Park and the Chilterns, Fitted Kitchen with built in appliances, Large Double bedroom with fitted wardrobes, stunning modern Bathroom. all complimented by wooden flooring throughout and tiled flooring in the bathroom.