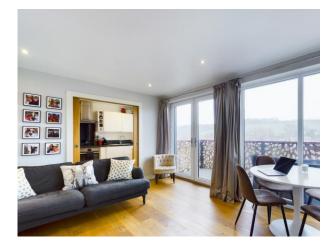

## Accommodation

Entrance Hall with cupboard, Living/Dining Room with door leading to the balcony with views over Kingsmead Park and the Chilterns, Fitted Kitchen with built in appliances, Large Double bedroom with fitted wardrobes, stunning modern Bathroom. all complimented by wooden flooring throughout and tiled flooring in the bathroom.