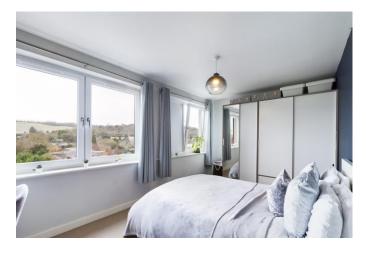

## Accommodation

Entrance Hall with cupboard, Living/Dining Room with door leading to the balcony with views over Kingsmead Park and the Chilterns, Fitted Kitchen with built in appliances, Large Double bedroom with fitted wardrobes, stunning modern Bathroom. all complimented by wooden flooring throughout and tiled flooring in the bathroom.