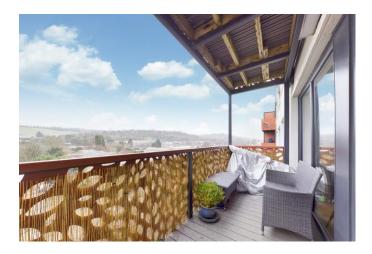

## **Property Features**

- Large 1 Bedroom Apartment
- Stunning Views across Kingsmead Park
- Double Bedroom with Fitted Wardrobes
- Living/Dining Room with Balcony
- Kitchen with Fitted Appliances

- Stunning Modern Bathroom
- Security Entry Phone System
- Secure Parking
- Close to town Centre
- EPC: D

## Accommodation

Entrance Hall with cupboard, Living/Dining Room with door leading to the balcony with views over Kingsmead Park and the Chilterns, Fitted Kitchen with built in appliances, Large Double bedroom with fitted wardrobes, stunning modern Bathroom. all complimented by wooden flooring throughout and tiled flooring in the bathroom.