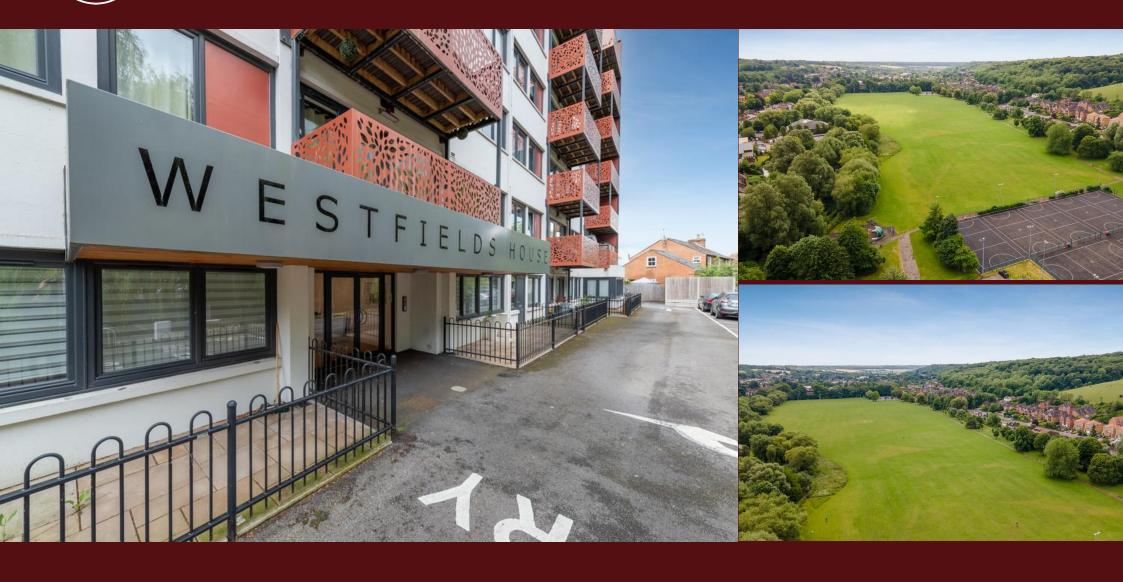

## **Full Description**

A stunning apartment with views to the rear over the Kingsmead Park and the Chiltern Hills, the property has the benefit of two communal lifts. The accommodation has been well looked after by its present owners and has the benefits of Security Entry Phone system, secure gated parking and modern electric heating.

## Accommodation

Entrance Hall with cupboard, Living/Dining Room with door leading to the balcony with views over Kingsmead Park and the Chilterns, Fitted Kitchen with built in appliances, Large Double bedroom with fitted wardrobes, stunning modern Bathroom. all complimented by wooden flooring throughout and tiled flooring in the bathroom.