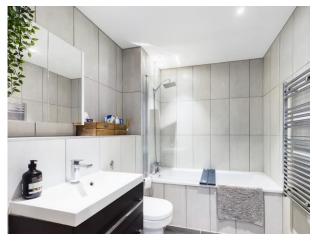

## Accommodation

Entrance Hall with cupboard, Living/Dining Room with door leading to the balcony with views over Kingsmead Park and the Chilterns, Fitted Kitchen with built in appliances, Large Double bedroom with fitted wardrobes, stunning modern Bathroom. all complimented by wooden flooring throughout and tiled flooring in the bathroom.