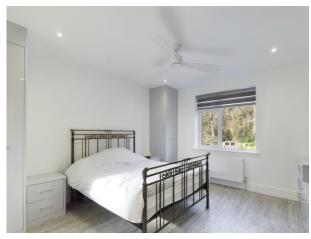

## Accommodation

Inviting Entrance Area opening on to the Living Room with Stairs leading to the first floor, Stunning Bespoke Kitchen/Breakfast/Family Room with Breakfast Bar, Fitted Appliances including, Oven, Hob, Fridge/Freezer, Dishwaser. the Kitchen also benefits large Bi-Fold doors leading on to the Patio and Underfloor Heating, Utility Room, Cloakroom, Bedroom 4/Office. To the first floor there 3 further bedrooms all with modern and recently fitted Ensuite Shower Rooms.