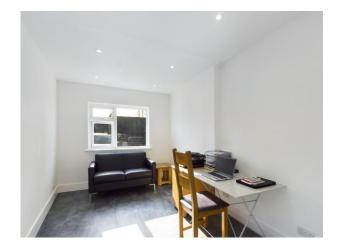

## Accommodation

Inviting Entrance Area opening on to the Living Room with Stairs leading to the first floor, Stunning Bespoke Kitchen/Breakfast/Family Room with Breakfast Bar, Fitted Appliances including, Oven, Hob, Fridge/Freezer, Dishwaser. the Kitchen also benefits large Bi-Fold doors leading on to the Patio and Underfloor Heating, Utility Room, Cloakroom, Bedroom 4/Office. To the first floor there 3 further bedrooms all with modern and recently fitted Ensuite Shower Rooms.