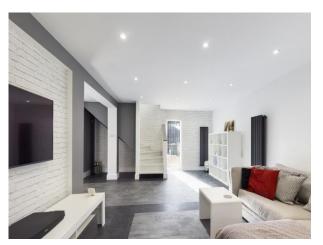

## Accommodation

Inviting Entrance Area opening on to the Living Room with Stairs leading to the first floor, Stunning Bespoke Kitchen/Breakfast/Family Room with Breakfast Bar, Fitted Appliances including, Oven, Hob, Fridge/Freezer, Dishwaser. the Kitchen also benefits large Bi-Fold doors leading on to the Patio and Underfloor Heating, Utility Room, Cloakroom, Bedroom 4/Office. To the first floor there 3 further bedrooms all with modern and recently fitted Ensuite Shower Rooms.