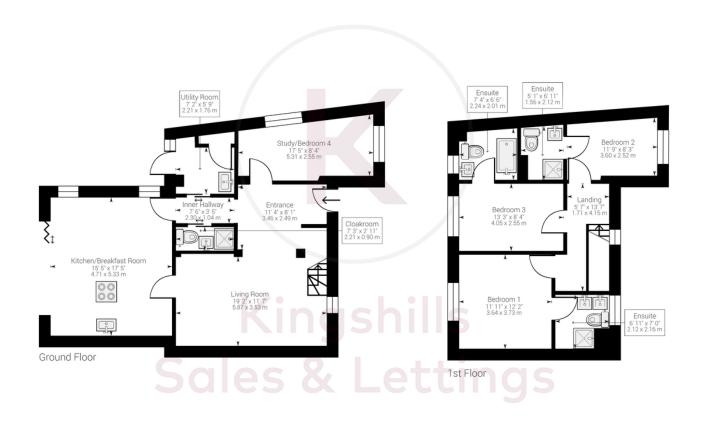

## Accommodation

Inviting Entrance Area opening on to the Living Room with Stairs leading to the first floor, Stunning Bespoke Kitchen/Breakfast/Family Room with Breakfast Bar, Fitted Appliances including, Oven, Hob, Fridge/Freezer, Dishwaser. the Kitchen also benefits large Bi-Fold doors leading on to the Patio and Underfloor Heating, Utility Room, Cloakroom, Bedroom 4/Office. To the first floor there 3 further bedrooms all with modern and recently fitted Ensuite Shower Rooms.

To the front there is parking for serval cars and access to the rear via a locked gate

Approximate net internal area:  $1401.04 \, ft^2 / 130.16 \, m^2$  While every attempt has been made to ensure accuracy, all measurements are approximate, not to scale. This floor plan is for illustrative purpose only and should be used as such by any prospective tenant or purchaser.