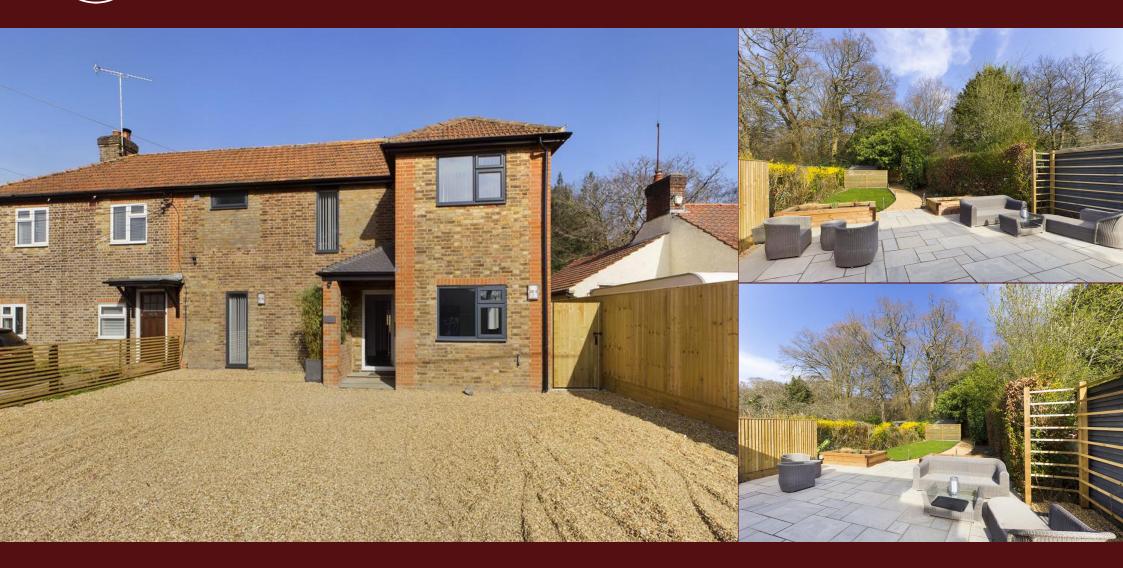

## **Full Description**

An absolutely stunning semi detached home located in this popular Private Road in Flackwell Heath, The Property has been extended and vastly improved by the present owners to offer well planned and versatile accommodation. This is a must see property to really appreciate the exceptional standards and also has the Comfort of No Onward Chain.

## Outside.

The rear garden is a superb feature of this property that has a large patio area ideal for entertaining with raised sleeper boarders, There is a lawn area with shingle pathway to the rear which houses a concealed garden shed and access to the woodland behind.

To the front there is parking for serval cars and access to the rear via a locked gate

Approximate net internal area:  $1401.04 \, ft^2 / 130.16 \, m^2$  While every attempt has been made to ensure accuracy, all measurements are approximate, not to scale. This floor plan is for illustrative purpose only and should be used as such by any prospective tenant or purchaser.