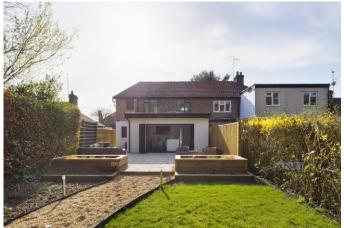

## Outside.

The rear garden is a superb feature of this property that has a large patio area ideal for entertaining with raised sleeper boarders, There is a lawn area with shingle pathway to the rear which houses a concealed garden shed and access to the woodland behind.

To the front there is parking for serval cars and access to the rear via a locked gate

Approximate net internal area:  $1401.04 \, ft^2 / 130.16 \, m^2$  While every attempt has been made to ensure accuracy, all measurements are approximate, not to scale. This floor plan is for illustrative purpose only and should be used as such by any prospective tenant or purchaser.