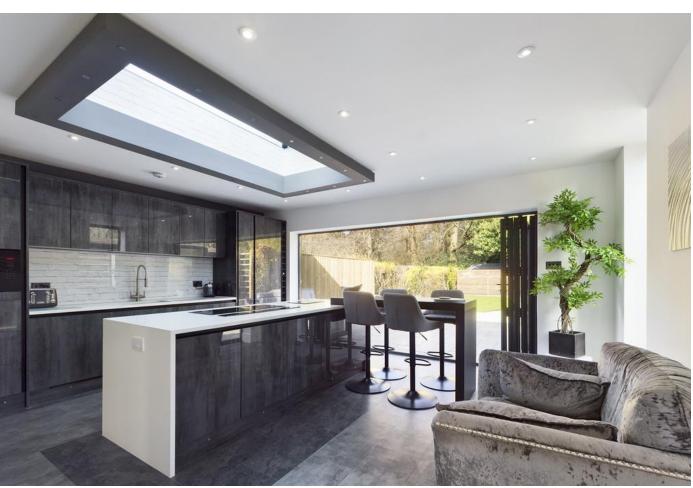

## **Property Features**

- Stunning Semi Detached in a Private Road
- Beautifully Presented Throughout
- 3/4 Bedrooms (3 Ensuite)
- Bespoke Kitchen/Breakfast/Family Room
- Living Room with Open Stairs to the First Floor

## Accommodation

Inviting Entrance Area opening on to the Living Room with Stairs leading to the first floor, Stunning Bespoke Kitchen/Breakfast/Family Room with Breakfast Bar, Fitted Appliances including, Oven, Hob, Fridge/Freezer, Dishwaser. the Kitchen also benefits large Bi-Fold doors leading on to the Patio and Underfloor Heating, Utility Room, Cloakroom, Bedroom 4/Office. To the first floor there 3 further bedrooms all with modern and recently fitted Ensuite Shower Rooms.