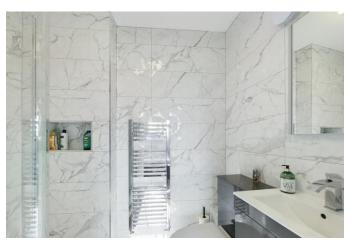

## Accommodation

Inviting Entrance Area opening on to the Living Room with Stairs leading to the first floor, Stunning Bespoke Kitchen/Breakfast/Family Room with Breakfast Bar, Fitted Appliances including, Oven, Hob, Fridge/Freezer, Dishwaser. the Kitchen also benefits large Bi-Fold doors leading on to the Patio and Underfloor Heating, Utility Room, Cloakroom, Bedroom 4/Office. To the first floor there 3 further bedrooms all with modern and recently fitted Ensuite Shower Rooms.