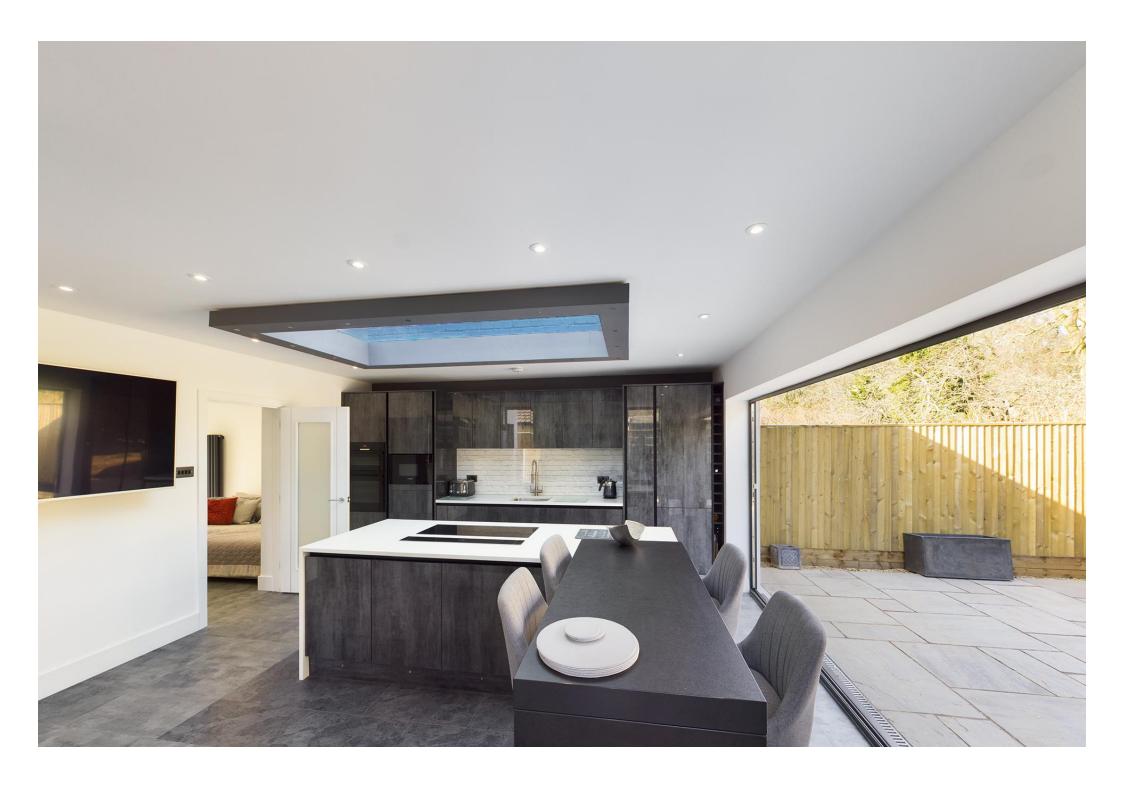

## Accommodation

Inviting Entrance Area opening on to the Living Room with Stairs leading to the first floor, Stunning Bespoke Kitchen/Breakfast/Family Room with Breakfast Bar, Fitted Appliances including, Oven, Hob, Fridge/Freezer, Dishwaser. the Kitchen also benefits large Bi-Fold doors leading on to the Patio and Underfloor Heating, Utility Room, Cloakroom, Bedroom 4/Office. To the first floor there 3 further bedrooms all with modern and recently fitted Ensuite Shower Rooms.