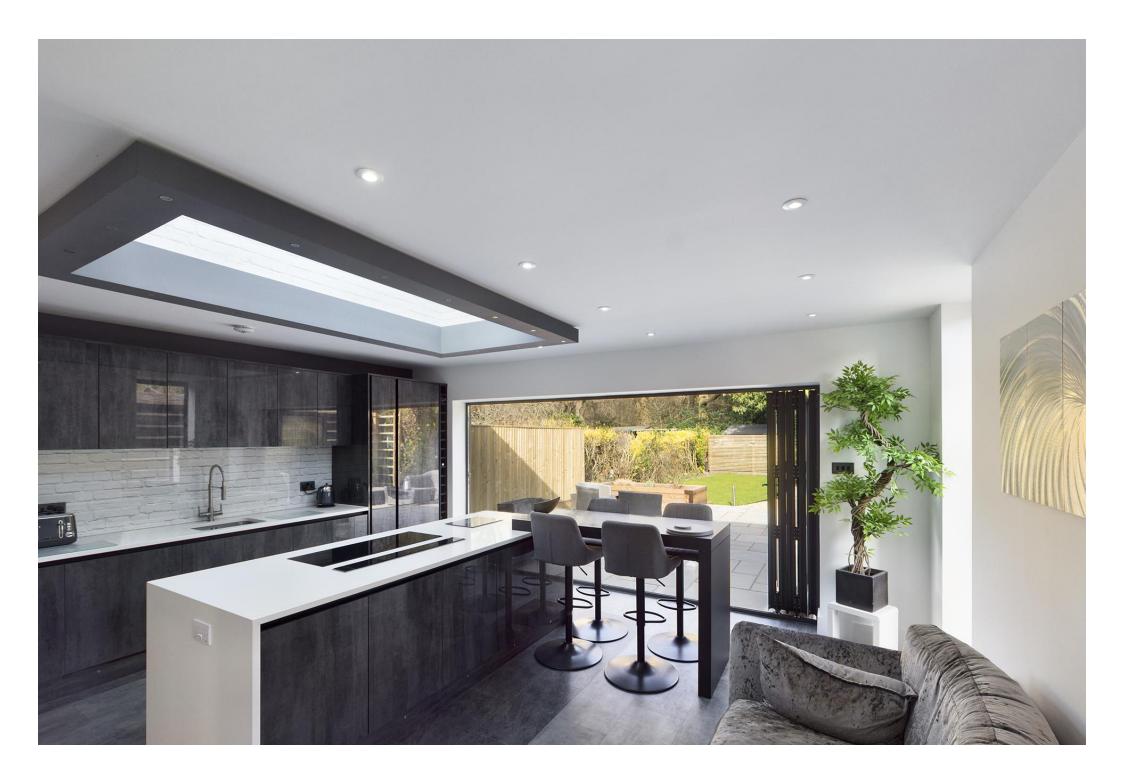

## Accommodation

Inviting Entrance Area opening on to the Living Room with Stairs leading to the first floor, Stunning Bespoke Kitchen/Breakfast/Family Room with Breakfast Bar, Fitted Appliances including, Oven, Hob, Fridge/Freezer, Dishwaser. the Kitchen also benefits large Bi-Fold doors leading on to the Patio and Underfloor Heating, Utility Room, Cloakroom, Bedroom 4/Office. To the first floor there 3 further bedrooms all with modern and recently fitted Ensuite Shower Rooms.