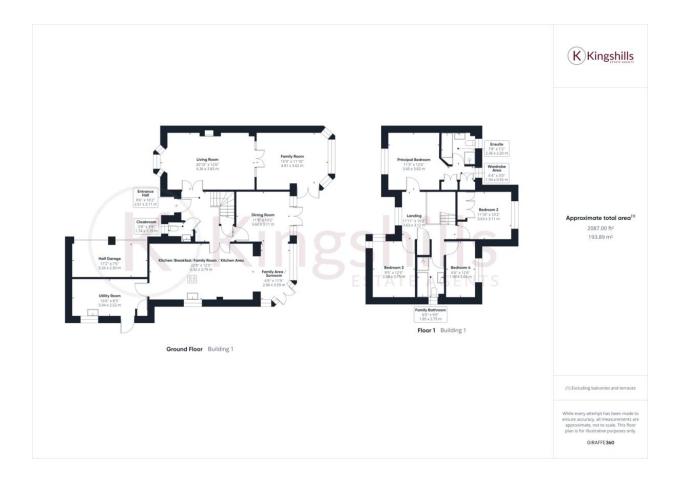

# **Property Features**

- Stunning Detached Family Home
- 4 Good sized Bedrooms
- Master with Dressing area and Ensuite
- Recently Refitted Kitchen/Breakfast Room
- 3 further Reception Rooms

#### Accommodation

Inviting Entrance Hall, recently refitted

Kitchen/Breakfast Room, Living Room with Fireplace, Family Room with doors leading to the rear garden, Dining Room, Utility room and Downstairs Cloakroom, 4 Bedrooms to the first floor with Mast benefitting a Dressing area and Ensuite Bathroom, Further Family Bathroom.

- Utility Room and Downstairs Cloakroom
- Stunning Gardens with Seating area and Tranquil Pond
- Driveway Parking and Garage for Storage.
- Catchment of Highly Regarded Schools
- EPC: C

for parking and to Half Garages that is now ideal for storage.