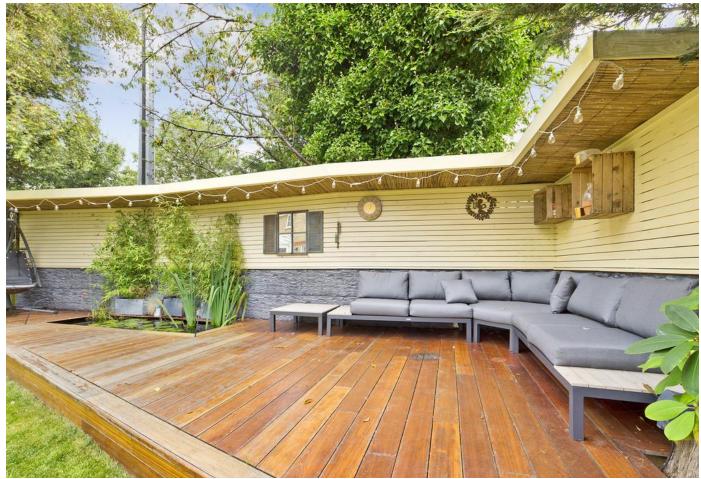

## Outside

The rear garden is a particular fine feature of the property which is all enclosed by mature hedging and fencing for a high degree of privacy and security. The lawn area stretches to the rear and side of the home and also has a lovely Decking/Seating area. To the front of the property there is a shingle Driveway ideal

- Utility Room and Downstairs Cloakroom
- Stunning Gardens with Seating area and Tranquil Pond
- Driveway Parking and Garage for Storage.
- Catchment of Highly Regarded Schools
- EPC: C

for parking and to Half Garages that is now ideal for storage.