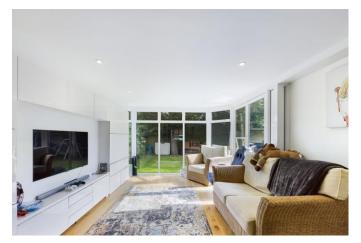

#### Accommodation

Inviting Entrance Hall, recently refitted

Kitchen/Breakfast Room, Living Room with Fireplace, Family Room with doors leading to the rear garden, Dining Room, Utility room and Downstairs Cloakroom, 4 Bedrooms to the first floor with Mast benefitting a Dressing area and Ensuite Bathroom, Further Family Bathroom.