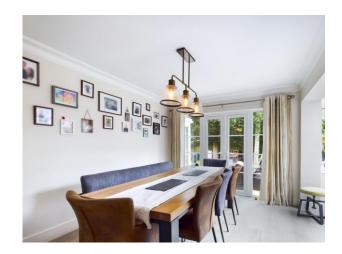

#### Accommodation

Inviting Entrance Hall, recently refitted

Kitchen/Breakfast Room, Living Room with Fireplace, Family Room with doors leading to the rear garden, Dining Room, Utility room and Downstairs Cloakroom, 4 Bedrooms to the first floor with Mast benefitting a Dressing area and Ensuite Bathroom, Further Family Bathroom.