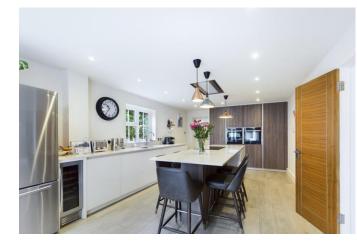

#### Accommodation

Inviting Entrance Hall, recently refitted

Kitchen/Breakfast Room, Living Room with Fireplace, Family Room with doors leading to the rear garden, Dining Room, Utility room and Downstairs Cloakroom, 4 Bedrooms to the first floor with Mast benefitting a Dressing area and Ensuite Bathroom, Further Family Bathroom.