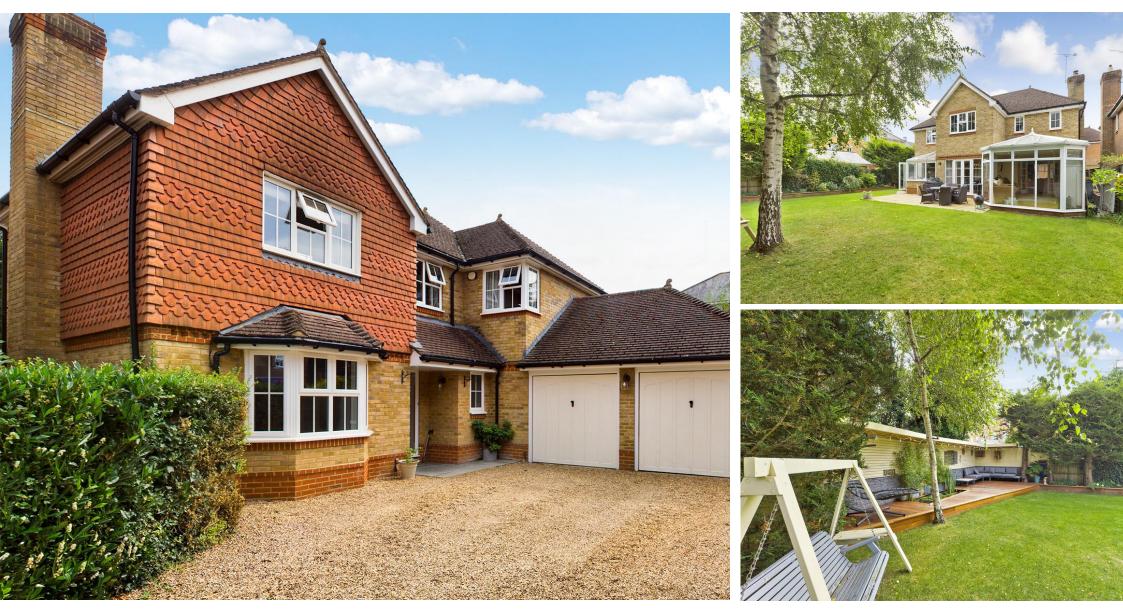

# **Full Description**

An absolutely stunning detached family home located in a quiet tucked away location in the popular South Buckinghamshire village of Penn. The property is within catchment of the highly regarded Tylers Green first and Middle school and also has great access to the M40.

#### Accommodation

Inviting Entrance Hall, recently refitted

Kitchen/Breakfast Room, Living Room with Fireplace, Family Room with doors leading to the rear garden, Dining Room, Utility room and Downstairs Cloakroom, 4 Bedrooms to the first floor with Mast benefitting a Dressing area and Ensuite Bathroom, Further Family Bathroom.

## Outside

The rear garden is a particular fine feature of the property which is all enclosed by mature hedging and fencing for a high degree of privacy and security. The lawn area stretches to the rear and side of the home and also has a lovely Decking/Seating area. To the front of the property there is a shingle Driveway ideal

- Utility Room and Downstairs Cloakroom
- Stunning Gardens with Seating area and Tranquil Pond
- Driveway Parking and Garage for Storage.
- Catchment of Highly Regarded Schools
- EPC: C

for parking and to Half Garages that is now ideal for storage.