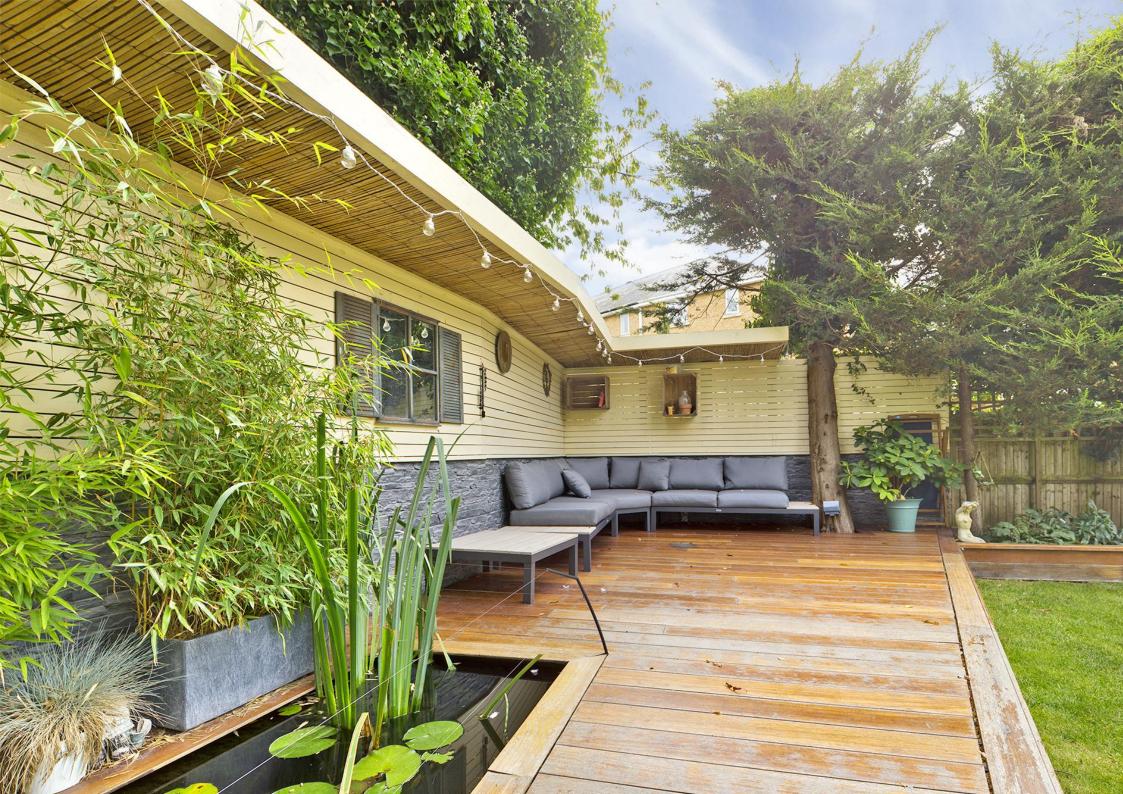

## Outside

The rear garden is a particular fine feature of the property which is all enclosed by mature hedging and fencing for a high degree of privacy and security. The lawn area stretches to the rear and side of the home and also has a lovely Decking/Seating area. To the front of the property there is a shingle Driveway ideal

- Utility Room and Downstairs Cloakroom
- Stunning Gardens with Seating area and Tranquil Pond
- Driveway Parking and Garage for Storage.
- Catchment of Highly Regarded Schools
- EPC: C

for parking and to Half Garages that is now ideal for storage.