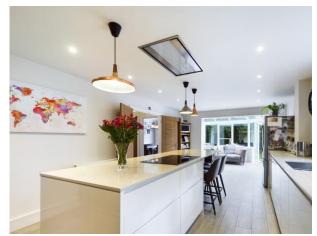

# **Property Features**

- Stunning Detached Family Home
- 4 Good sized Bedrooms
- Master with Dressing area and Ensuite
- Recently Refitted Kitchen/Breakfast Room
- 3 further Reception Rooms

#### Accommodation

Inviting Entrance Hall, recently refitted

Kitchen/Breakfast Room, Living Room with Fireplace, Family Room with doors leading to the rear garden, Dining Room, Utility room and Downstairs Cloakroom, 4 Bedrooms to the first floor with Mast benefitting a Dressing area and Ensuite Bathroom, Further Family Bathroom.