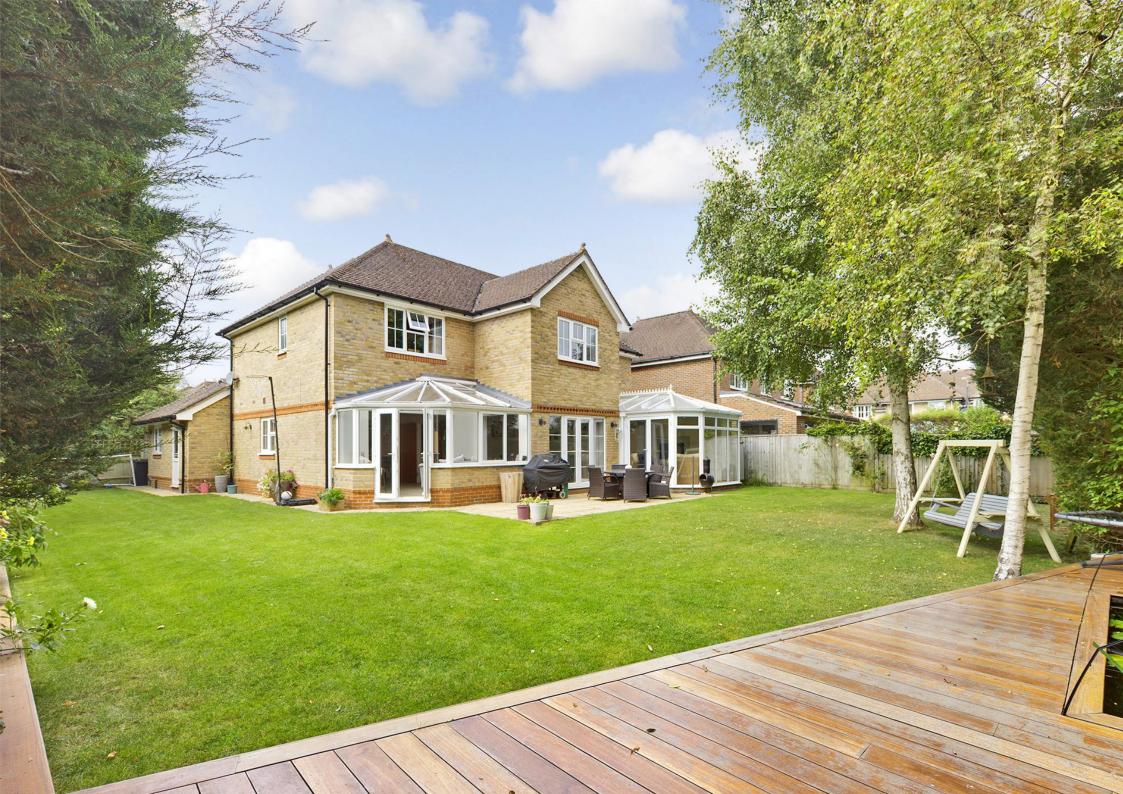

## Outside

The rear garden is a particular fine feature of the property which is all enclosed by mature hedging and fencing for a high degree of privacy and security. The lawn area stretches to the rear and side of the home and also has a lovely Decking/Seating area. To the front of the property there is a shingle Driveway ideal

- Utility Room and Downstairs Cloakroom
- Stunning Gardens with Seating area and Tranquil Pond
- Driveway Parking and Garage for Storage.
- Catchment of Highly Regarded Schools
- EPC: C

for parking and to Half Garages that is now ideal for storage.