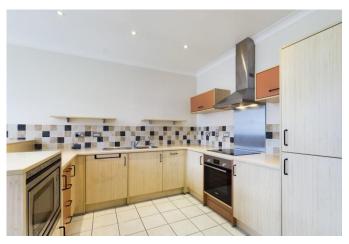

The highly spacious 1884sq ft of accommodation comprises:

Communal Entrance via a security Entry Phone System, Spacious Entrance Hall, Large Drawing Room with Balcony over look the Water Gardens, Large Kitchen/Breakfast Room with fitted appliances and more views over the Water Gardens, 3 Large Double Bedrooms with Master Bedroom with Ensuite and another balcony. Further Bathroom.