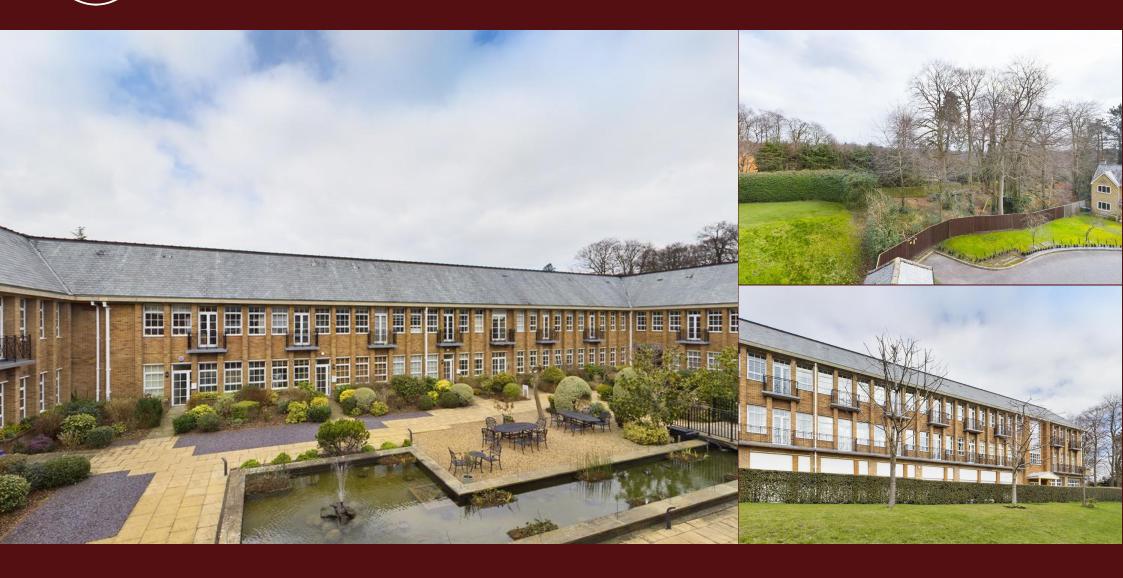

## **Full Description**

\*\* Offered with No Onward Chain \*\*

Located in one of the most sought after developments in Hazlemere and converted in 2001 by the highly reputable Berkeley Homes Ltd. This Executive apartment sits on the edge of the development with views over woodland and the communal grounds on one side and views over the stunning internal Water Gardens on the other.

The highly spacious 1884sq ft of accommodation comprises:

Communal Entrance via a security Entry Phone System, Spacious Entrance Hall, Large Drawing Room with Balcony over look the Water Gardens, Large Kitchen/Breakfast Room with fitted appliances and more views over the Water Gardens, 3 Large Double Bedrooms with Master Bedroom with Ensuite and another balcony. Further Bathroom.

There is also a large Private Garage with Store.

Outside there well manicured external communal gardens with access to the private Water Gardens where there is a feature pond and tranquil seating areas.