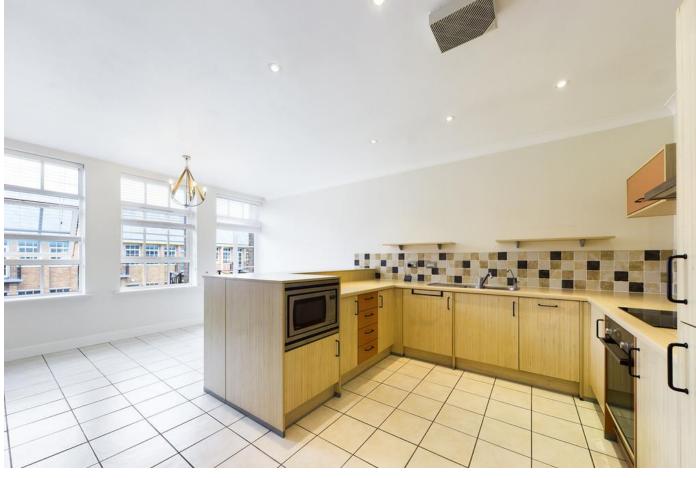

The highly spacious 1884sq ft of accommodation comprises:

Communal Entrance via a security Entry Phone System, Spacious Entrance Hall, Large Drawing Room with Balcony over look the Water Gardens, Large Kitchen/Breakfast Room with fitted appliances and more views over the Water Gardens, 3 Large Double Bedrooms with Master Bedroom with Ensuite and another balcony. Further Bathroom.