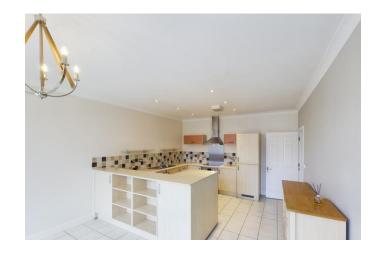

The highly spacious 1884sq ft of accommodation comprises:

Communal Entrance via a security Entry Phone System, Spacious Entrance Hall, Large Drawing Room with Balcony over look the Water Gardens, Large Kitchen/Breakfast Room with fitted appliances and more views over the Water Gardens, 3 Large Double Bedrooms with Master Bedroom with Ensuite and another balcony. Further Bathroom.