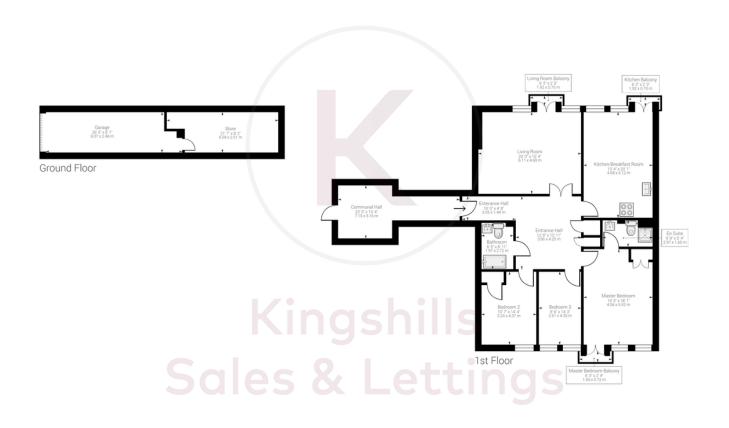

Approximate net internal area:  $1634.27 \text{ ft}^2 (1879.39 \text{ ft}^2) / 151.83 \text{ m}^2 (174.6 \text{ m}^2)$  While every attempt has been made to ensure accuracy, all measurements are approximate, not to scale. This floor plan is for illustrative purpose only and should be used as such by any prospective tenant or purchaser.