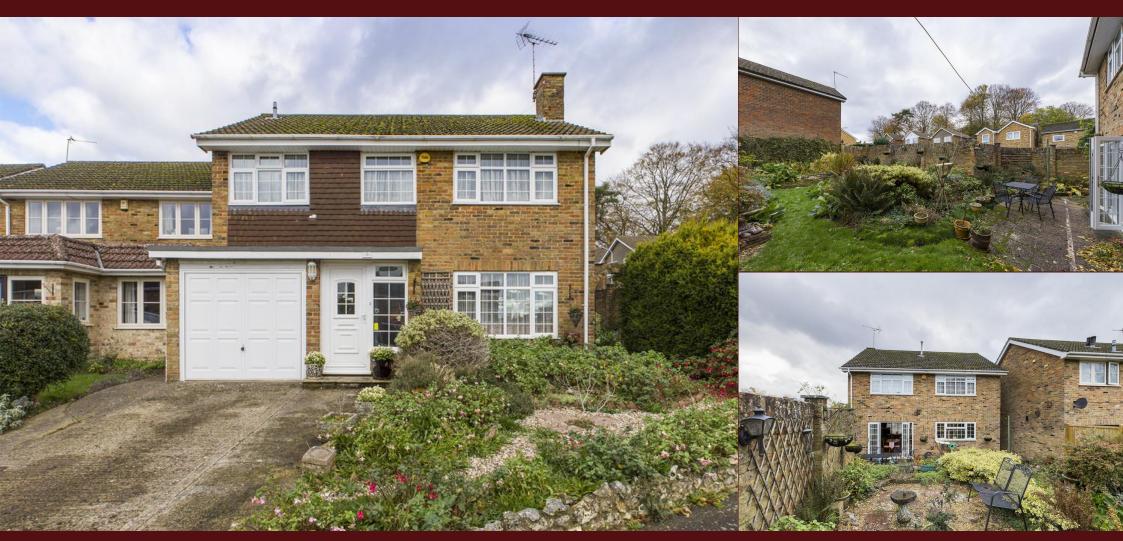

# **Full Description**

A non estate detached family home that offers the benefit of no onward chain and full vacant possession. The property is located on the Holmer green side of Hazlemere and is within catchment of the highly regarded schools and is within a short distance of Hazlemere Parade. Also benefitting from Double Glazing and Gas Radiator Heating.

#### Accommodation

Entrance Porch, Entrance Hall, good sized Living Room with Fireplace, Separate Dining Room, Kitchen/Breakfast Room, Downstairs Cloakroom, 4 Bedrooms to the first floor with bedroom 1 and 2 being of a particular generous size and bedroom 4 having a small ensuite, Further family Bathroom. Outside to the rear there is a good size garden with access to the front where there is a Driveway that serves the integral Garage.