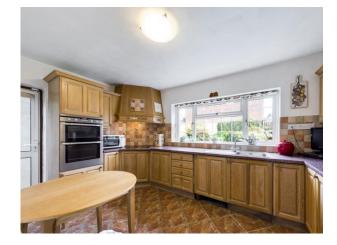

#### Accommodation

Entrance Porch, Entrance Hall, good sized Living Room with Fireplace, Separate Dining Room, Kitchen/Breakfast Room, Downstairs Cloakroom, 4 Bedrooms to the first floor with bedroom 1 and 2 being of a particular generous size and bedroom 4 having a small ensuite, Further family Bathroom. Outside to the rear there is a good size garden with access to the front where there is a Driveway that serves the integral Garage.