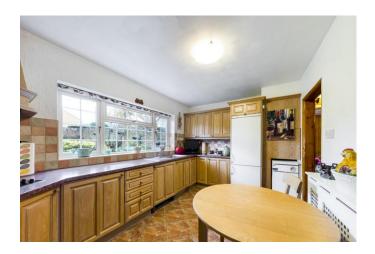

## **Property Features**

- Non Estate Detached Home
- NO ONWARD CHAIN
- 4 Bedrooms (ensuite to Bed 4)
- Living Room and Separate Dining Room
- Kitchen/Breakfast Room

- Family Bathroom and Downstairs Cloakroom
- Gardens to the front and Rear
- Driveway and integral Garage
- Double Glazing and Gas Rad Heating
- EPC

#### Accommodation

Entrance Porch, Entrance Hall, good sized Living Room with Fireplace, Separate Dining Room, Kitchen/Breakfast Room, Downstairs Cloakroom, 4 Bedrooms to the first floor with bedroom 1 and 2 being of a particular generous size and bedroom 4 having a small ensuite, Further family Bathroom. Outside to the rear there is a good size garden with access to the front where there is a Driveway that serves the integral Garage.