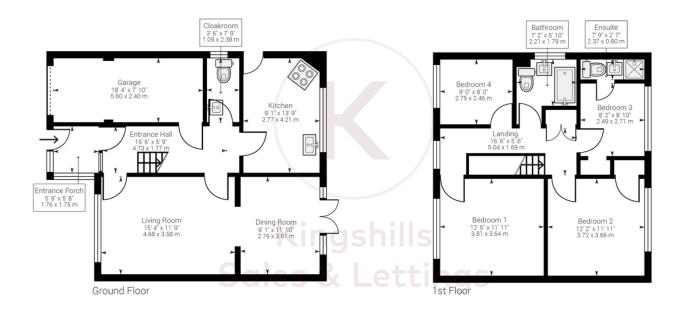

#### Accommodation

Entrance Porch, Entrance Hall, good sized Living Room with Fireplace, Separate Dining Room, Kitchen/Breakfast Room, Downstairs Cloakroom, 4 Bedrooms to the first floor with bedroom 1 and 2 being of a particular generous size and bedroom 4 having a small ensuite, Further family Bathroom. Outside to the rear there is a good size garden with access to the front where there is a Driveway that serves the integral Garage.

Approximate net internal area: 1222.17 ft<sup>2</sup> (1370.25 ft<sup>2</sup>) / 113.55 m<sup>2</sup> (127.3 m<sup>2</sup>) While every attempt has been made to ensure accuracy, all measurements are approximate, not to scale. This floor plan is for illustrative purpose only and should be used as such by any prospective tenant or purchaser.