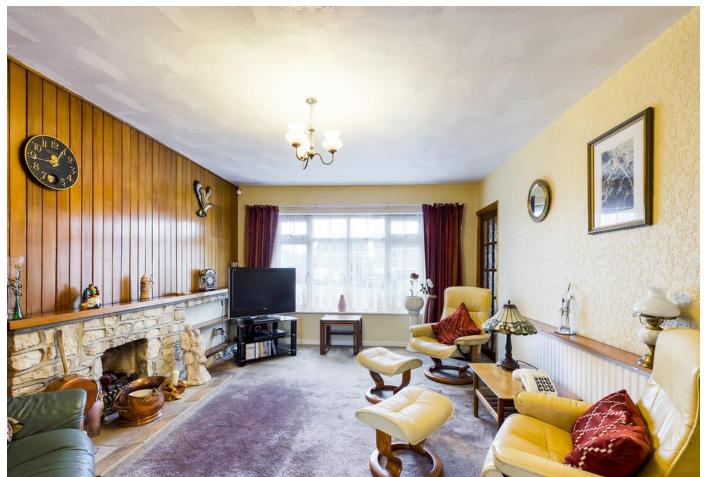

## **Property Features**

- Non Estate Detached Home
- NO ONWARD CHAIN
- 4 Bedrooms (ensuite to Bed 4)
- Living Room and Separate Dining Room
- Kitchen/Breakfast Room

- Family Bathroom and Downstairs Cloakroom
- Gardens to the front and Rear
- Driveway and integral Garage
- Double Glazing and Gas Rad Heating
- EPC

#### Accommodation

Entrance Porch, Entrance Hall, good sized Living Room with Fireplace, Separate Dining Room, Kitchen/Breakfast Room, Downstairs Cloakroom, 4 Bedrooms to the first floor with bedroom 1 and 2 being of a particular generous size and bedroom 4 having a small ensuite, Further family Bathroom. Outside to the rear there is a good size garden with access to the front where there is a Driveway that serves the integral Garage.