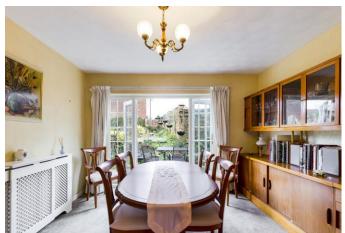

## **Property Features**

- Non Estate Detached Home
- NO ONWARD CHAIN
- 4 Bedrooms (ensuite to Bed 4)
- Living Room and Separate Dining Room
- Kitchen/Breakfast Room

- Family Bathroom and Downstairs Cloakroom
- Gardens to the front and Rear
- Driveway and integral Garage
- Double Glazing and Gas Rad Heating
- EPC

#### Accommodation

Entrance Porch, Entrance Hall, good sized Living Room with Fireplace, Separate Dining Room, Kitchen/Breakfast Room, Downstairs Cloakroom, 4 Bedrooms to the first floor with bedroom 1 and 2 being of a particular generous size and bedroom 4 having a small ensuite, Further family Bathroom. Outside to the rear there is a good size garden with access to the front where there is a Driveway that serves the integral Garage.