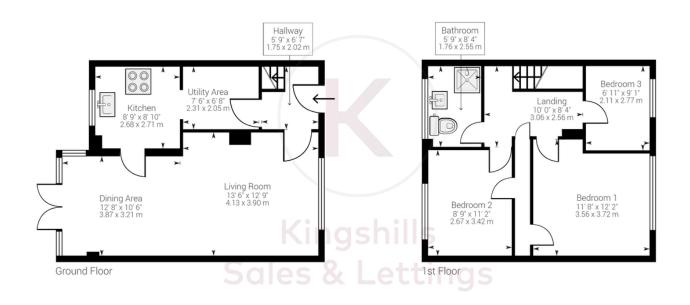

The accommodation comprises:

Large Living Room/Dining Room, Refitted Kitchen with Utility Area, 3 good sized bedrooms to the first floor and family bathroom. The Rear Gardens are all Patio with fencing for a high degree of privacy with Garage and Driveway located at the rear of the property.

Junction 3 for both London and Birmingham. This village offers a wonderful mid-point between town and country being surrounded by beautiful open countryside and woodland close by.

Approximate net internal area:  $902 \text{ ft}^2 / 83.79 \text{ m}^2$  While every attempt has been made to ensure accuracy, all measurements are approximate, not to scale. This floor plan is for illustrative purpose only and should be used as such by any prospective tenant or purchaser.