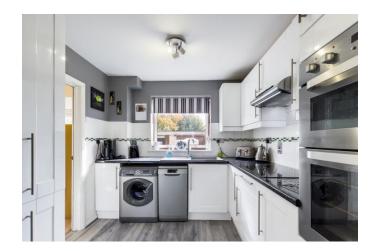

## **Property Features**

- Mid Terrace Family Home
- Catchment of the Manor Farm Schools
- 3 Good sized Bedrooms
- Large Living Room/Dining Room
- Refitted Kitchen with Utility area

- Walkway Location
- Low maintenance Garden
- Double Glazing and Gas Rad Heating
- Driveway and Garage
- EPC:D

The accommodation comprises:

Large Living Room/Dining Room, Refitted Kitchen with Utility Area, 3 good sized bedrooms to the first floor and family bathroom. The Rear Gardens are all Patio with fencing for a high degree of privacy with Garage and Driveway located at the rear of the property.