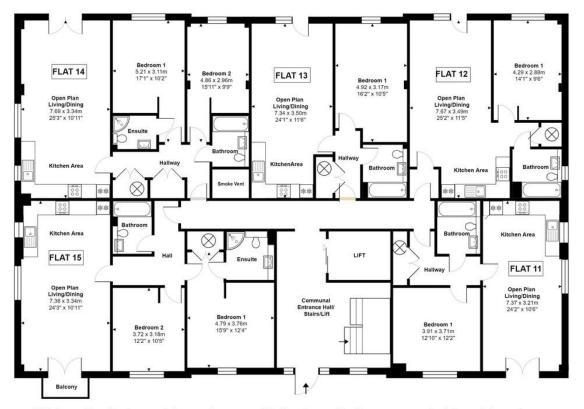

Prices for the 2-bedroom apartments range from £1200-£1350pcm

Whilst every attempt has been made to ensure the accuracy of the floor plans contained here, measurements of doors, windows and rooms are approximate and no responsibility is taken for any error, omission or mis-statement. These plans are for representation purposes only.