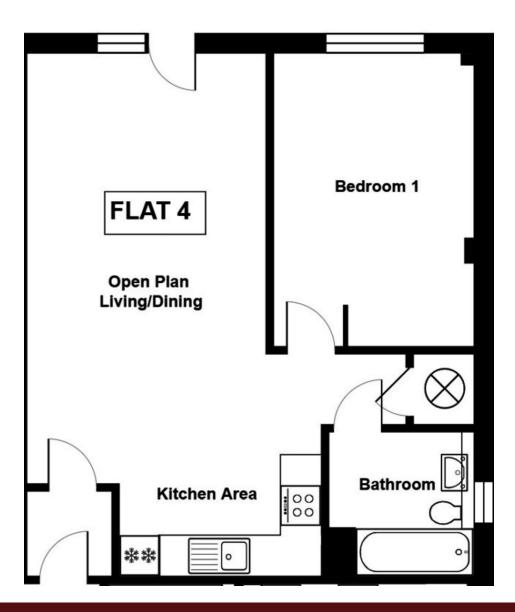

## **Property Description**

We are delighted to offer to the market this brand-new one bedroom apartment located to the east side of High Wycombe. The apartment has been finished to a high standard and the apartments offers spacious and modern living. Further benefits from light and airy accommodation, a balcony, Bosch appliances, undercover parking with lift access to each floor.