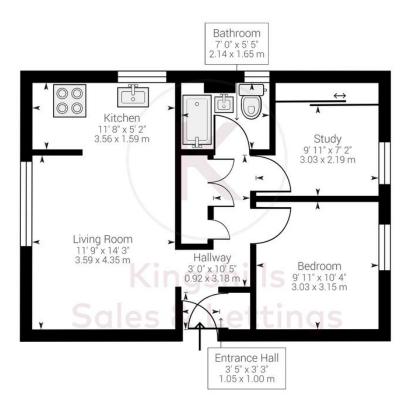

Approximate net internal area:  $534.46 \, \text{ft}^2 / 49.65 \, \text{m}^2$  While every attempt has been made to ensure accuracy, all measurements are approximate, not to scale. This floor plan is for illustrative purpose only and should be used as such by any prospective tenant or purchaser.