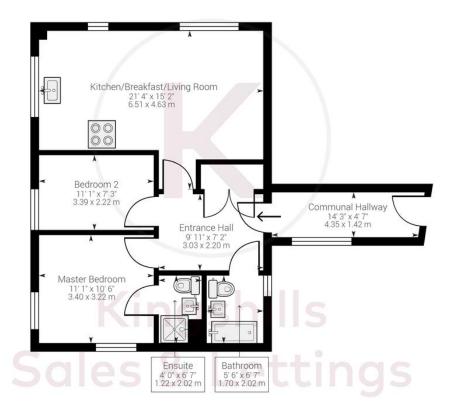

Approximate net internal area:  $626.98 \, \text{ft}^2 / 58.25 \, \text{m}^2$  While every attempt has been made to ensure accuracy, all measurements are approximate, not to scale. This floor plan is for illustrative purpose only and should be used as such by any prospective tenant or purchaser.