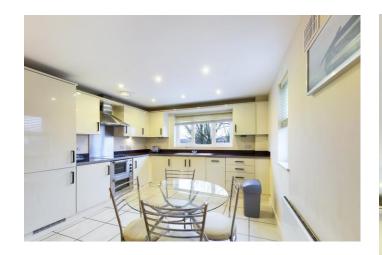

## **Full Description**

A 2 Bedroom, 2 Bathroom apartment in good order through out that offers no onward chain and comes with Full Vacant Possession. The Property is great for First Time Buyers and Investors as it offers a yield of over 5%.

The property is within a short distance of High Wycombe Train Station and offers, spacious entrance hall with cupboards, open plan Living/Kitchen/Breakfast Room which over looks the newly landscaped communal gardens, 2Double bedrooms with the master bedroom benefitting from an ensuite, further bathroom. The Kitchen has integral appliances including, Washing Machine, Dishwasher, Fridge & Freezer, Oven & Hob. there is secure under cover parking for 1 car.