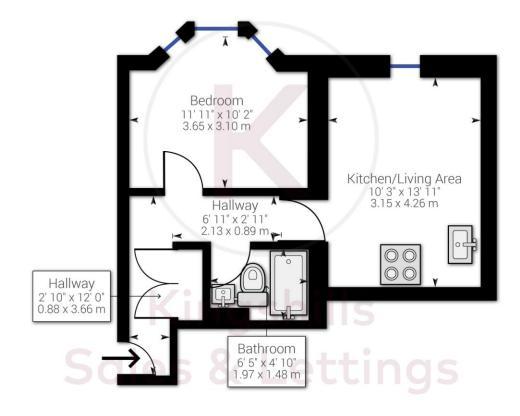

COUNCIL TAX Band B

EPC RATING C

Approximate net internal area:  $363.34 \text{ ft}^2 / 33.76 \text{ m}^2$ While every attempt has been made to ensure accuracy, all measurements are approximate, not to scale. This floor plan is for illustrative purpose only and should be used as such by any prospective tenant or purchaser.