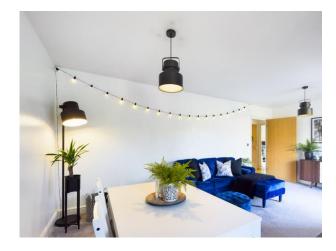

## **Property Features**

- 2 Bedroom Apartment
- Both Bedrooms with fitted Wardrobes
- 2 Good sized Balconies
- Living/Dining Room
- Separate Kitchen

- Family Bathroom
- Undercroft Parking
- Double Glazing and Electric Heating
- NO ONWARD CHAIN
- EPC

## **Full Description**

A lovely and extremely well maintained 2 bedroom apartment with balconies from both the living room and bedroom 2. This apartment is of a rare design with a Living/Dining Room and Separate Kitchen with fitted appliances, 2 Double bedrooms both with fitted wardrobes and family bathroom, there is also undercroft parking available.