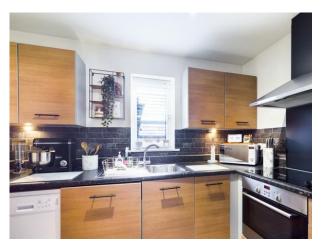

## **Property Features**

- 2 Bedroom Apartment
- Both Bedrooms with fitted Wardrobes
- 2 Good sized Balconies
- Living/Dining Room
- Separate Kitchen

- Family Bathroom
- Undercroft Parking
- Double Glazing and Electric Heating
- NO ONWARD CHAIN
- EPC

## **Full Description**

A lovely and extremely well maintained 2 bedroom apartment with balconies from both the living room and bedroom 2. This apartment is of a rare design with a Living/Dining Room and Separate Kitchen with fitted appliances, 2 Double bedrooms both with fitted wardrobes and family bathroom, there is also undercroft parking available.