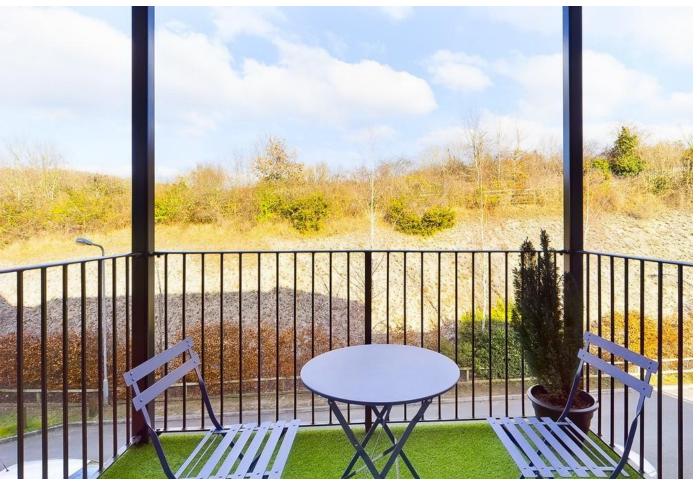

## **Property Features**

- 2 Bedroom Apartment
- Both Bedrooms with fitted Wardrobes
- 2 Good sized Balconies
- Living/Dining Room
- Separate Kitchen

- Family Bathroom
- Undercroft Parking
- Double Glazing and Electric Heating
- NO ONWARD CHAIN
- EPC

## **Full Description**

A lovely and extremely well maintained 2 bedroom apartment with balconies from both the living room and bedroom 2. This apartment is of a rare design with a Living/Dining Room and Separate Kitchen with fitted appliances, 2 Double bedrooms both with fitted wardrobes and family bathroom, there is also undercroft parking available.