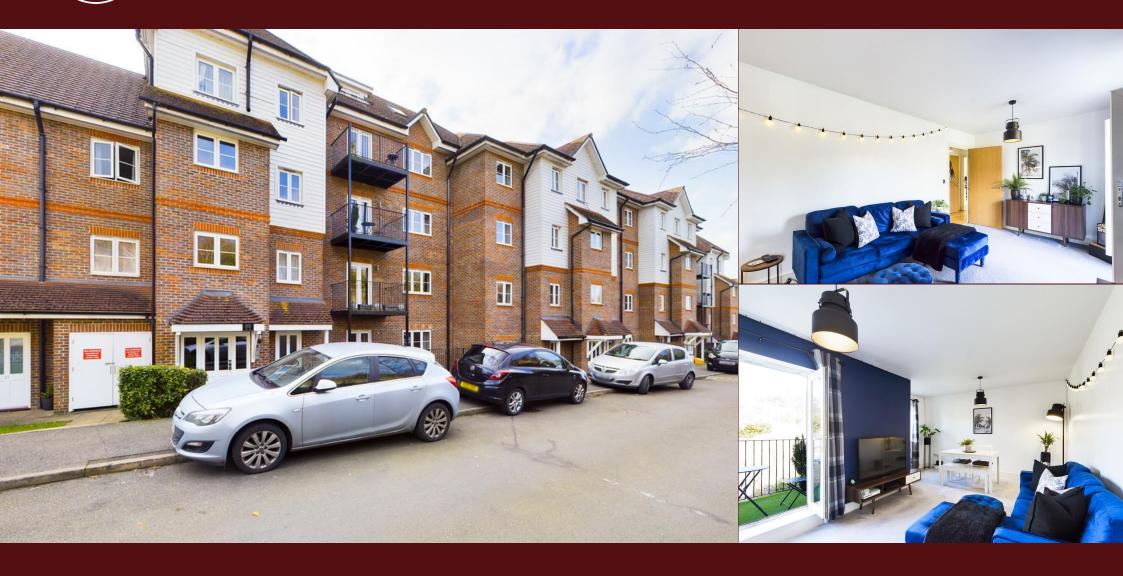

## **Property Features**

- 2 Bedroom Apartment
- Both Bedrooms with fitted Wardrobes
- 2 Good sized Balconies
- Living/Dining Room
- Separate Kitchen

- Family Bathroom
- Undercroft Parking
- Double Glazing and Electric Heating
- NO ONWARD CHAIN
- EPC

## **Full Description**

A lovely and extremely well maintained 2 bedroom apartment with balconies from both the living room and bedroom 2. This apartment is of a rare design with a Living/Dining Room and Separate Kitchen with fitted appliances, 2 Double bedrooms both with fitted wardrobes and family bathroom, there is also undercroft parking available.

Located on the East side of High Wycombe with easy access to the M40 and not far from High Wycombe Train Station this apartment has Double Glazing and a modern heating system and also benefits from no onward chain.