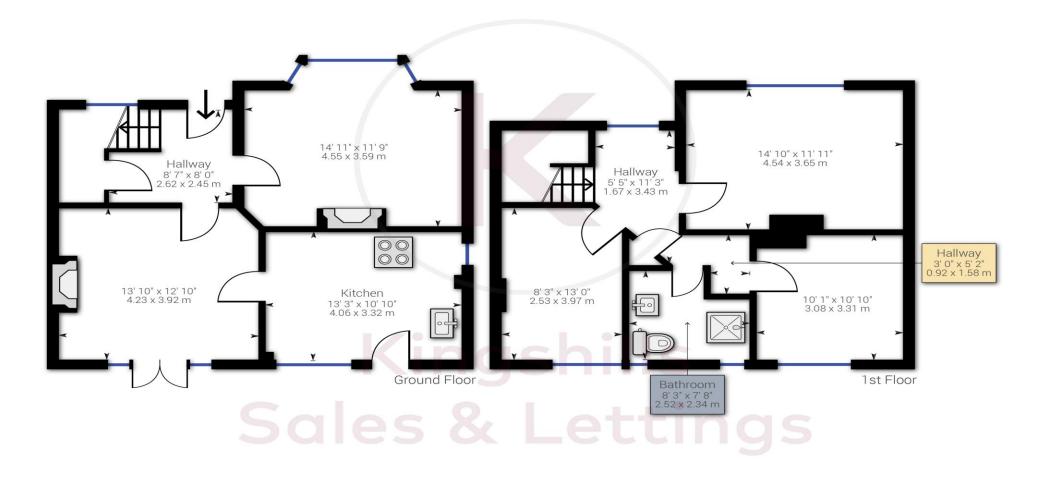

- Garden Office
- Three Double Bedrooms with Fitted
   Wardrobes
- Within Walking Distance of The Town
   Centre
- Southerly Facing Garden

Approximate net internal area:  $1129.98 \, \text{ft}^2 / 104.98 \, \text{m}^2$  While every attempt has been made to ensure accuracy, all measurements are approximate, not to scale. This floor plan is for illustrative purpose only and should be used as such by any prospective tenant or purchaser.