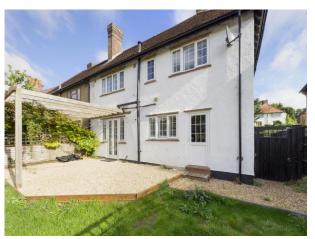

## **Property Features**

- Substantial Three Bedroom Property
- Recently Refurbished
- Modern with Character Features
- Two Reception Rooms with Open Fires
- Parking for 2 Cars
- **Full Description**

A beautifully presented three-bedroom property which is located within a short walk of High Wycombe town centre, offering convenient access to local amenities and the train line which goes into London Marylebone. The property has been vastly improved and offers modern living with the benefit of character features such a wooden beams and open fires. Internally, the accommodation comprises; large entrance hall with storage; living area with wood-burner; second lounge/snug with open fire; large kitchen with a range of appliances. Upstairs offers 3 double bedrooms, all with fitted wardrobes and an impressive shower room. The external of the property offers driveway parking for 2 cars to the front and the rear of the property offers a large garden with a summer house with power, perfect for a home office. Available NOW on an unfurnished basis. Internal viewing highly recommended.

- Garden Office
- Three Double Bedrooms with Fitted
   Wardrobes
- Within Walking Distance of The Town
   Centre
- Southerly Facing Garden

Approximate net internal area:  $1129.98 \, \text{ft}^2 / 104.98 \, \text{m}^2$  While every attempt has been made to ensure accuracy, all measurements are approximate, not to scale. This floor plan is for illustrative purpose only and should be used as such by any prospective tenant or purchaser.