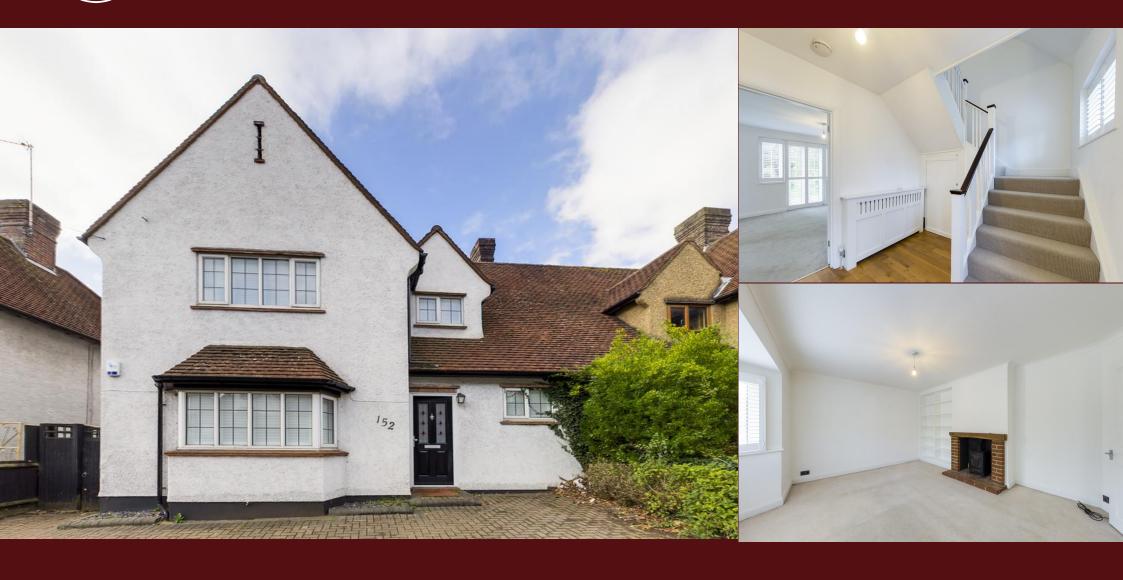

## **Property Features**

- Substantial Three Bedroom Property
- Recently Refurbished
- Modern with Character Features
- Two Reception Rooms with Open Fires
- Parking for 2 Cars
- **Full Description**

A beautifully presented three-bedroom property which is located within a short walk of High Wycombe town centre, offering convenient access to local amenities and the train line which goes into London Marylebone. The property has been vastly improved and offers modern living with the benefit of character features such a wooden beams and open fires. Internally, the accommodation comprises; large entrance hall with storage; living area with wood-burner; second lounge/snug with open fire; large kitchen with a range of appliances. Upstairs offers 3 double bedrooms, all with fitted wardrobes and an impressive shower room. The external of the property offers driveway parking for 2 cars to the front and the rear of the property offers a large garden with a summer house with power, perfect for a home office. Available NOW on an unfurnished basis. Internal viewing highly recommended.