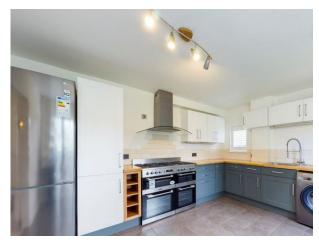

## **Property Features**

- Substantial Three Bedroom Property
- Recently Refurbished
- Modern with Character Features
- Two Reception Rooms with Open Fires
- Parking for 2 Cars
- **Full Description**

A beautifully presented three-bedroom property which is located within a short walk of High Wycombe town centre, offering convenient access to local amenities and the train line which goes into London Marylebone. The property has been vastly improved and offers modern living with the benefit of character features such a wooden beams and open fires. Internally, the accommodation comprises; large entrance hall with storage; living area with wood-burner; second lounge/snug with open fire; large kitchen with a range of appliances. Upstairs offers 3 double bedrooms, all with fitted wardrobes and an impressive shower room. The external of the property offers driveway parking for 2 cars to the front and the rear of the property offers a large garden with a summer house with power, perfect for a home office. Available NOW on an unfurnished basis. Internal viewing highly recommended.