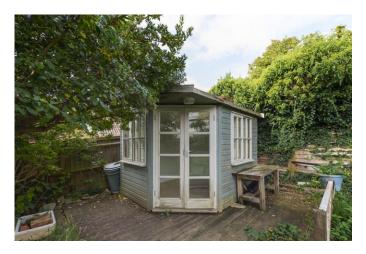

## **Property Features**

- Substantial Three Bedroom Property
- Recently Refurbished
- Modern with Character Features
- Two Reception Rooms with Open Fires
- Parking for 2 Cars
- **Full Description**

A beautifully presented three-bedroom property which is located within a short walk of High Wycombe town centre, offering convenient access to local amenities and the train line which goes into London Marylebone. The property has been vastly improved and offers modern living with the benefit of character features such a wooden beams and open fires. Internally, the accommodation comprises; large entrance hall with storage; living area with wood-burner; second lounge/snug with open fire; large kitchen with a range of appliances. Upstairs offers 3 double bedrooms, all with fitted wardrobes and an impressive shower room. The external of the property offers driveway parking for 2 cars to the front and the rear of the property offers a large garden with a summer house with power, perfect for a home office. Available NOW on an unfurnished basis. Internal viewing highly recommended.

- Garden Office
- Three Double Bedrooms with Fitted
   Wardrobes
- Within Walking Distance of The Town
   Centre
- Southerly Facing Garden

Approximate net internal area:  $1129.98 \, \text{ft}^2 / 104.98 \, \text{m}^2$  While every attempt has been made to ensure accuracy, all measurements are approximate, not to scale. This floor plan is for illustrative purpose only and should be used as such by any prospective tenant or purchaser.