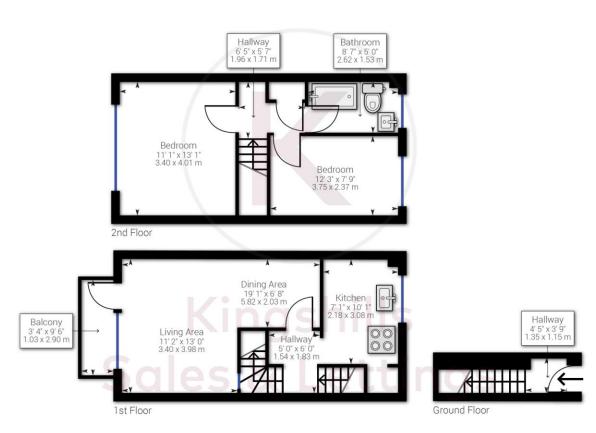

COUNCIL TAX
Band B

EPC RATING E

Approximate net internal area:  $692.61 \text{ ft}^2$  ( $724.67 \text{ ft}^2$ ) /  $64.35 \text{ m}^2$  ( $67.33 \text{ m}^2$ ) While every attempt has been made to ensure accuracy, all measurements are approximate, not to scale. This floor plan is for illustrative purpose only and should be used as such by any prospective tenant or purchaser.